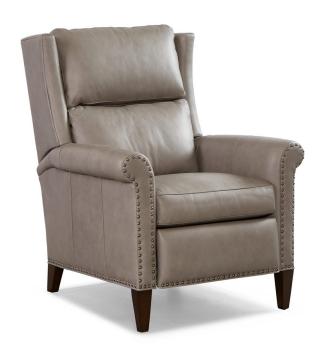

## 44 Series Configurable Recliner

Overall: W33 D39 H43

Arm Height: 26 Inside Width: 21 Seat Depth: 20 Seat Height: 20

Standard Finish: Brown Mahogany #1FN Nails Standard around base.

#1FN Nails Standard around arm panels on Rolled Arm Style.

## Configurables Shown

**L** = Leather **44** = 44 Series

 $\mathbf{R}$  = Rolled Arm

**B** = Traditional Wing and Bustle Back

**M** = Modern Leg **P** = Power

**H** = Articulating Headrest

## **As Shown**

Leather: Destin Titanium Finish: Antique Walnut

Shown with Standard #1FN Nails