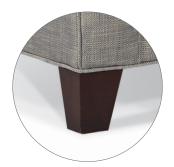

"T" Track Arm and
"M" Modified Arm Styles are 49"







# Traditional At Its Best

Traditional seating that doubles as a sleeper for the overnight guest. The 8000 Series Sweet Dreams Sleeper Sofa comes standard with a Kingsdown brand premium 5" innerspring mattress. For the ultimate in relaxation, step up to the Air Dream Ultra mattress which is an available upgrade for this style. The Cozy mattress in not an option for this style.





## CHOOSE FROM FOUR DIFFERENT ARM STYLES







Т

T - Track Arm\*



R - Rolled Sock Arm

80

R



N - Notched Roll Arm



<sup>\* &</sup>quot;M" Modified and "T" Track Arm are 6" Overall Shorter than Roll and Notch Arm



## CHOOSE FROM TWO CUSHION TREATMENTS



W - Welted Trim





B - Baseball Stitch Trim (No Welt)





## CHOOSE FROM TWO LEG OPTIONS



S - Saber Leg





P - Peg Leg

80 \_\_ \_ P