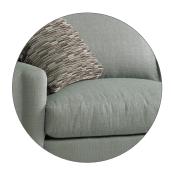

## CHOOSE FROM TWO CUSHION TREATMENTS

W - Welted Trim

B - Baseball Stitch Trim (No Welt)