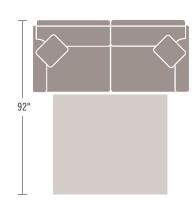

## **FULL SOFA SLEEPER**

H37 W76\* D38 Inside: W60 Seat H19 D20 Standard with (2) #21 WR Pillows 53 x 72 x 5" Kingsdown Innerspring Mattress TV Headrest Standard

\* "T" Track Arm and
"M" Modified Arm Styles are 72" Width