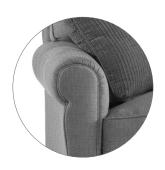

## CHOOSE FROM FOUR DIFFERENT ARM STYLES

Т

T - Track Arm\*

R - Rolled Sock Arm

80

R

N - Notched Roll Arm

<sup>\* &</sup>quot;M" Modified and "T" Track Arm are 6" Overall Shorter than Roll and Notch Arm