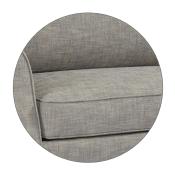

## CHOOSE FROM TWO CUSHION TREATMENTS

W - Welted Trim

B - Baseball Stitch Trim (No Welt)