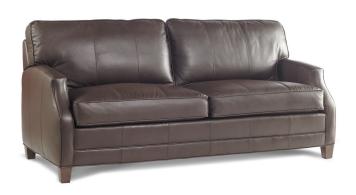

# Traditional At Its Best

Traditional seating that doubles as a sleeper for the overnight guest. The 8000 Series Sweet Dreams Sleeper Sofa comes standard with a Kingsdown brand premium 5" innerspring mattress. For the ultimate in relaxation, step up to the Air Dream Ultra mattress which is an available upgrade for this style. The Cozy mattress in not an option for this style.