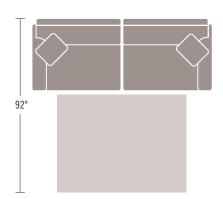

### 8035-□□□ QUEEN SOFA SLEEPER

H37 W86\* D38 Inside: W69 Seat H19 D20 Standard with (2) #21 WR Pillows 60 x 72 x 5" Kingsdown Innerspring Mattress TV Headrest Standard

\* "T" Track Arm and
"M" Modified Arm Styles are 80" Width