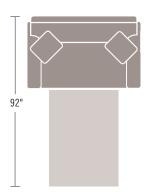

### 8035-□□□ QUEEN SOFA SLEEPER

H37 W86\* D38 Inside: W69 Seat H19 D20 Standard with (2) #21 WR Pillows 60 x 72 x 5" Kingsdown Innerspring Mattress TV Headrest Standard

\* "T" Track Arm and
"M" Modified Arm Styles are 80" Width