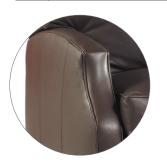

## CHOOSE FROM FOUR DIFFERENT ARM STYLES

Т

T - Track Arm\*

R - Rolled Sock Arm

80

R

N - Notched Roll Arm

<sup>\* &</sup>quot;M" Modified and "T" Track Arm are 6" Overall Shorter than Roll and Notch Arm