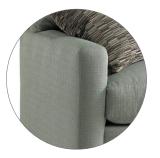

## CHOOSE FROM FOUR DIFFERENT ARM STYLES

Т

T - Track Arm\*

R - Rolled Sock Arm

80

R

N - Notched Roll Arm

<sup>\* &</sup>quot;M" Modified and "T" Track Arm are 6" Overall Shorter than Roll and Notch Arm