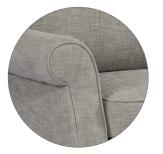

## CHOOSE FROM FOUR DIFFERENT ARM STYLES

Т

T - Track Arm\*

R - Rolled Sock Arm

80

R

N - Notched Roll Arm

<sup>\* &</sup>quot;M" Modified and "T" Track Arm are 6" Overall Shorter than Roll and Notch Arm