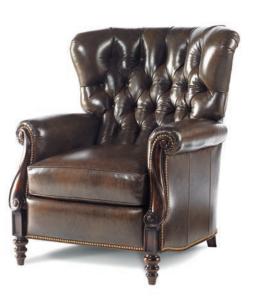

## THREE-WAY RECLINER CHAIRS

FOR THE PERSON
WHO WANTS THE COMFORT
OF A RECLINER BUT THE
LOOK RIGHT OUT
OF A DESIGN MAGAZINE.

Enjoy the ease and comfort of our three way recliner mechanism. Just a simple push on the arm takes you to the "TV position." Another soft push and you're in "full recline" for the ultimate in relaxation. Or, enjoy the simplicity of our motorized mechanism where available. A gentle pull or push on the inside lever and you can open or close the chair in any position.

FULLY CLOSED STATIONARY

RECLINE FOR TV VIEWING

FULLY RECLINED