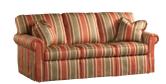

#### TRADITIONAL AT ITS BEST

Traditional seating that doubles as a sleeper for the overnight guest. Most styles are available as full and Chair & 1/2 twin sleepers. Available sofa sleeper options feature a 5" Kingsdown innerspring mattress.

## SWEET DREAMS / 8000 SERIES

MULTIPLE SLEEPER OPTIONS:
SLEEPER UNITS THAT
COMBINE COMFORT WITH
FUNCTION AND FASHION.

## 3 SLEEPER SIZES

QUEEN SLEEPER
Queen Sleeper Sofa

FULL SLEEPER
Full Sleeper Sofa

TWIN SLEEPER Twin Chair & 1/2 Sleeper.

Add the arm style, choose baseball stitch or welted trim, and then the leg selection to create your own sleeper.