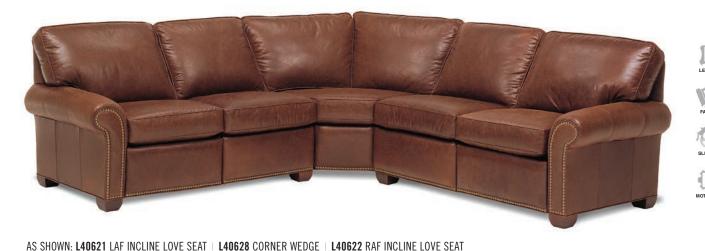

#### 40621 LAF Incline Love Seat (Shown)

#### H39 W62 D36

Seat H21 D19

Standard Finish: Brown Mahogany Nail Trim: #2N Standard Wall Clearance: 0" Standard Throw Pillows: (1) #21WR 21" (Fabric Only)

ALSO AVAILABLE:

40621M LAF Motorized Recline Love Seat

40628 Corner Wedge (Shown)

#### H39 W65 D36

Seat H21 D19 Standard Finish: Brown Mahogany Nail Trim: #2N Standard Standard Throw Pillows: (1) #21WR 21" (Fabric Only)

## 40622 RAF Incline Love Seat

#### H39 W62 D36

Seat H21 D19

Standard Finish: Brown Mahogany Nail Trim: #2N Standard Wall Clearance: 0" Standard Throw Pillows: (1) #21WR 21" (Fabric Only)

ALSO AVAILABLE:

40622M RAF Motorized Recline Love Seat