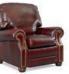

## THREE-WAY RECLINER CHAIRS

FOR THE PERSON
WHO WANTS THE COMFORT
OF A RECLINER BUT THE
LOOK RIGHT OUT
OF A DESIGN MAGAZINE.

Enjoy the ease and comfort of our three way recliner mechanism. Just a simple push on the arm takes you to the "TV position." Another soft push and you're in "full recline" for the ultimate in relaxation. Or, enjoy the simplicity of our motorized mechanism where available. A gentle pull or push on the inside lever and you can open or close the chair in any position.

FULLY CLOSED STATIONARY

RECLINE FOR TV VIEWING

FULLY RECLINED