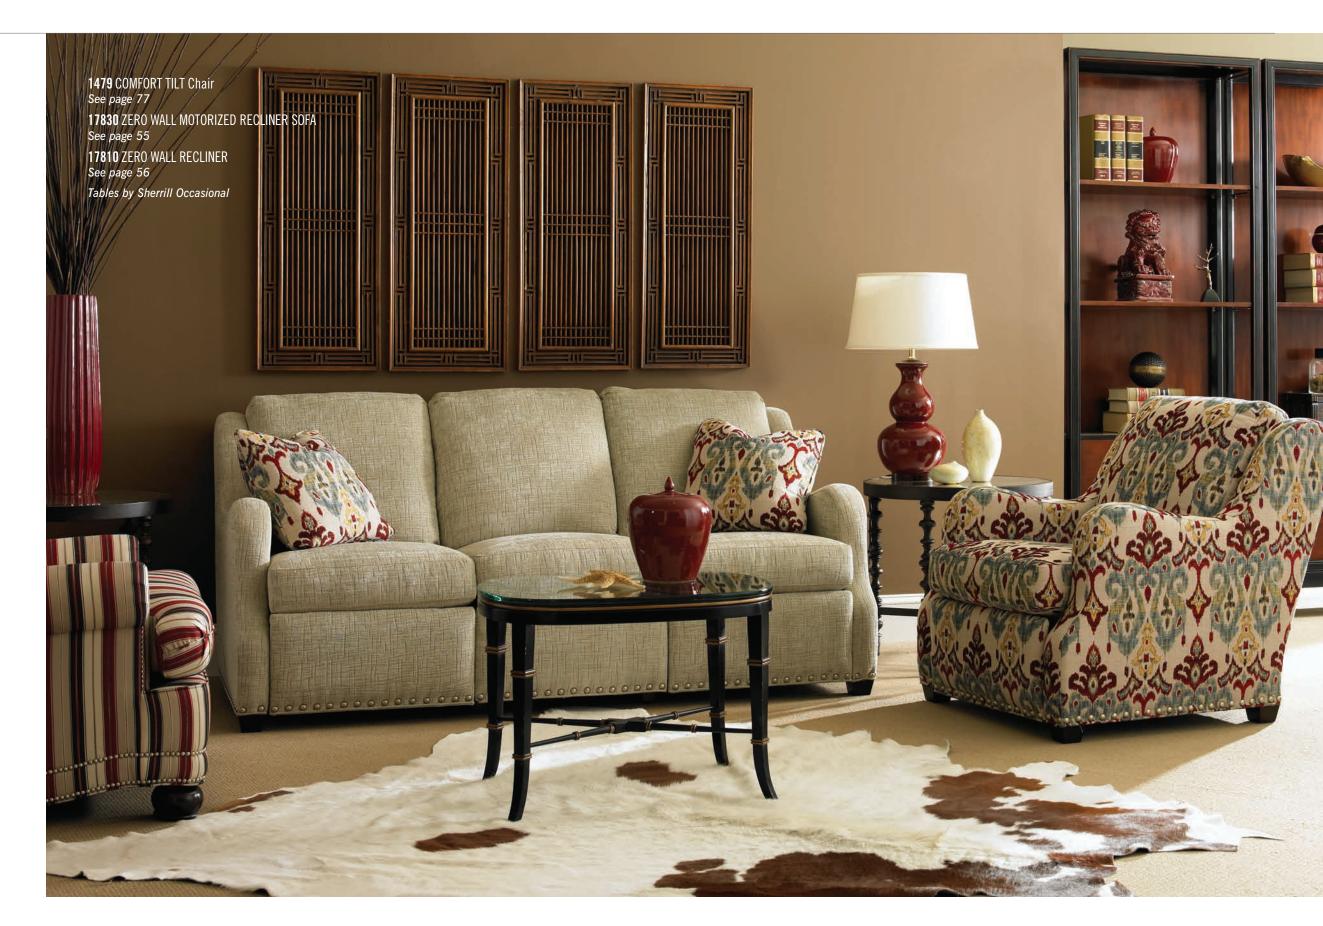

## 17830 Zero Wall Motorized Recliner Sofa

#### H37 W78 D40

(Fabric Version Only)

Arm H28 Seat H21½ D22 Semi-Attached Back Standard Finish: Brown Mahogany Standard Nail: 2N Spaced around base. Standard Throw Pillows: (2) #21 WR

Wall Clearance: 0" Standard and only available Motorized

#### 17810 Zero Wall Recliner

#### H37 W31 D40

Arm H28 Seat H21<sup>1</sup>/<sub>2</sub> D22 Semi-Attached Back Standard Finish: Brown Maho

Standard Finish: Brown Mahogany Shown with optional #3P nails spaced around base. Standard Nail: 2N Spaced around base.

Wall Clearance: 0" Standard and only available Motorized