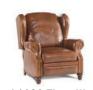

## THREE-WAY RECLINER CHAIRS

FOR THE PERSON
WHO WANTS THE COMFORT
OF A RECLINER BUT THE
LOOK RIGHT OUT
OF A DESIGN MAGAZINE.

Enjoy the ease and comfort of our three way recliner mechanism. Just a simple push on the arm takes you to the "TV position." Another soft push and you're in "full recline" for the ultimate in relaxation. Or, enjoy the simplicity of our motorized mechanism where available. A gentle pull or push on the inside lever and you can open or close the chair in any position.

FULLY CLOSED STATIONARY

RECLINE FOR TV VIEWING

FULLY RECLINED