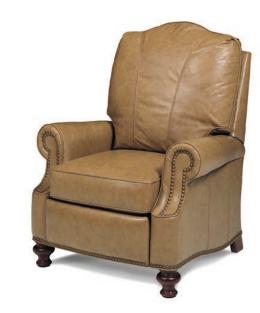

## THREE-WAY RECLINER CHAIRS

FOR THE PERSON
WHO WANTS THE COMFORT
OF A RECLINER BUT THE
LOOK RIGHT OUT
OF A DESIGN MAGAZINE.

Enjoy the ease and comfort of our three way recliner mechanism. Just a simple push on the arm takes you to the "TV position." Another soft push and you're in "full recline" for the ultimate in relaxation. Or, enjoy the simplicity of our motorized mechanism where available. A gentle pull or push on the inside lever and you can open or close the chair in any position.

FULLY CLOSED STATIONARY

RECLINE FOR TV VIEWING

FULLY RECLINED