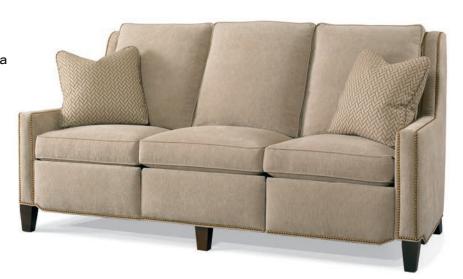

## 37730 Zero Wall Reclining Sofa

#### H43 W82 D41

Arm H24 Seat H20 D21 Semi-Attached Back Standard Finish: Brown Mahogany Nail Trim: #2N Spaced Standard - Optional #2P Spaced shown Standard Throw Pillows: (2) #21 WR (Fabric Version Only)

Wall Clearance: 0"

ALSO AVAILABLE: 37730M Motorized Zero Wall Reclining Sofa (W82)