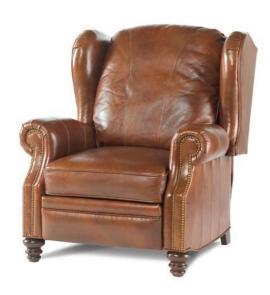

#### 5060 Recliner

#### H41 W25 D36

Arm Height: 25" Seat H18 D22 Tight Back Standard Finish: Natural Walnut Finish Only Wall Clearance: 19" Standard Release: Push Back