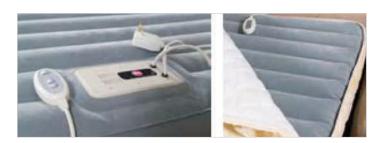

### NEW EASE OF OPERATION

- Embedded inflation/deflation mechanism makes operation onetouch simple with the easy to use hand wand
- Inflates in under a minute, and deflates even faster for quick storage

### DOUBLE LOCKING TV HEADREST

Provides added comfort while lounging or watching TV by raising the upper body.

# ALL TUBULAR FRAME CONSTRUCTION & DUAL ONE-PIECE TUBULAR LEGS

Provide enhanced stability and strength by allowing the unit to be operated from the center and side position.