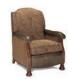

### WALL HUGGER CHAIRS

WITH OVER 500 FABRICS, 100 LEATHERS AND STYLING FROM TRADITIONAL TO TRANSITIONAL YOU'RE SURE TO FIND THAT PERFECT CHAIR!

All Wall Hugger chairs are standard with an inside handle release. A slight pull of the handle releases the footboard for leg support. A gentle push against the back takes you to full recline for the ultimate in relaxation, all this at the cost of only four to six inches of wall clearance\*! If ease of use is paramount, consider our motorized mechanism that allows you to adjust the chair in an infinite number of positions at the press of a handle! In addition, we offer a Motorized Lift Assist unit with an attached hand-held wand (see pages 74-75.)

**FULLY CLOSED STATIONARY** 

RECLINE FOR TV VIEWING

FULLY RECLINED COMFORT WITH FOUR TO SIX INCHES OF WALL CLEARANCE

<sup>\*</sup>If ordered with Optional Swivel Glider reclining unit, wall clearance becomes 9"–11".

# 5201 Wall Hugger Recliner H41 W32 D37

Arm H25 Seat H21 D20 Semi-Attached Back Wall Clearance: 4-6" Standard Release: Inside Handle

ALSO AVAILABLE: 5201M Motorized Wall Hugger 5291 Swivel Glider Recliner 5241 Recliner Lift Assist Chair