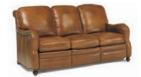

## THREE-WAY RECLINER CHAIRS

FOR THE PERSON
WHO WANTS THE COMFORT
OF A RECLINER BUT THE
LOOK RIGHT OUT
OF A DESIGN MAGAZINE.

Enjoy the ease and comfort of our three way recliner mechanism. Just a simple push on the arm takes you to the "TV position." Another soft push and you're in "full recline" for the ultimate in relaxation. Or, enjoy the simplicity of our motorized mechanism where available. A gentle pull or push on the inside lever and you can open or close the chair in any position.

FULLY CLOSED STATIONARY

RECLINE FOR TV VIEWING

FULLY RECLINED

## L3380 Three-Way Recliner H41 W32 D42

Arm H27 Seat H19 D22 Semi-Attached Back

Standard Finish: Brown Mahogany Nail Trim: #1FN Standard Brass Ferrule Standard Standard Release: Push Back

ALSO AVAILABLE: 3380M Motorized Recliner