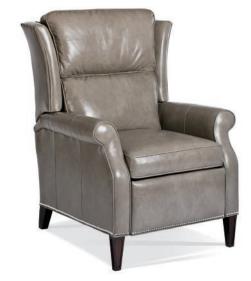

### WALL HUGGER CHAIRS

WITH OVER 500 FABRICS, 100 LEATHERS AND STYLING FROM TRADITIONAL TO TRANSITIONAL YOU'RE SURE TO FIND THAT PERFECT CHAIR!

All Wall Hugger chairs are standard with an inside handle release. A slight pull of the handle releases the footboard for leg support. A gentle push against the back takes you to full recline for the ultimate in relaxation, all this at the cost of only four to six inches of wall clearance\*! If ease of use is paramount, consider our motorized mechanism that allows you to adjust the chair in an infinite number of positions at the press of a handle! In addition, we offer a Motorized Lift Assist unit with an attached hand-held wand (see pages 74-75.)

**FULLY CLOSED STATIONARY** 

RECLINE FOR TV VIEWING

FULLY RECLINED COMFORT WITH FOUR TO SIX INCHES OF WALL CLEARANCE

<sup>\*</sup>If ordered with Optional Swivel Glider reclining unit, wall clearance becomes 9"–11".

# 5201 Wall Hugger Recliner H41 W32 D37

Arm H25 Seat H21 D20 Semi-Attached Back Wall Clearance: 4-6" Standard Release: Inside Handle

ALSO AVAILABLE: 5201M Motorized Wall Hugger 5291 Swivel Glider Recliner 5241 Recliner Lift Assist Chair