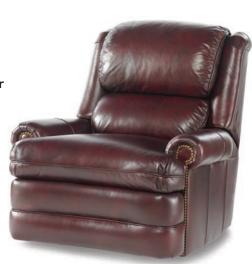

## THREE-WAY RECLINERS P. 58

Enjoy the ease and comfort of our three way recliner mechanism. Just a simple push on the arm takes you to the "TV position". Another soft push and you're in "full recline" for the ultimate in relaxation.

## THREE-WAY RECLINER CHAIRS

FOR THE PERSON
WHO WANTS THE COMFORT
OF A RECLINER BUT THE
LOOK RIGHT OUT
OF A DESIGN MAGAZINE.

Enjoy the ease and comfort of our three way recliner mechanism. Just a simple push on the arm takes you to the "TV position." Another soft push and you're in "full recline" for the ultimate in relaxation. Or, enjoy the simplicity of our motorized mechanism where available. A gentle pull or push on the inside lever and you can open or close the chair in any position.