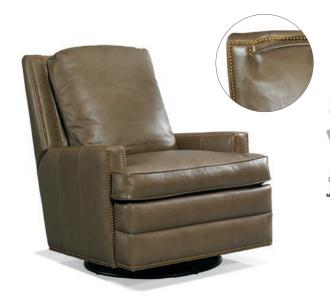

## THREE-WAY RECLINER CHAIRS

FOR THE PERSON
WHO WANTS THE COMFORT
OF A RECLINER BUT THE
LOOK RIGHT OUT
OF A DESIGN MAGAZINE.

Enjoy the ease and comfort of our three way recliner mechanism. Just a simple push on the arm takes you to the "TV position." Another soft push and you're in "full recline" for the ultimate in relaxation. Or, enjoy the simplicity of our motorized mechanism where available. A gentle pull or push on the inside lever and you can open or close the chair in any position.