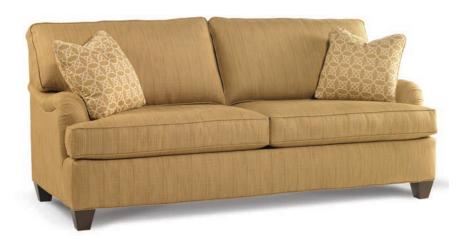

### 9030-RBT Zero Wall Incline Sofa

#### H39 W86\* D39

Standard Throw Pillows: (2) #21 WR

Wall Clearance: 0"

Standard Release: Inside Handle

OPTIONS SHOWN:

Arm: R-Rolled Back: B-Box

Base: T-Traditional Skirt

ALSO AVAILABLE:

9030M-RBT Motorized Recline Sofa 9035-RBT Sofa Queen Sleeper W=86"\*

Track Arm = 80"\*