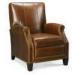

## THREE-WAY RECLINER CHAIRS

FOR THE PERSON
WHO WANTS THE COMFORT
OF A RECLINER BUT THE
LOOK RIGHT OUT
OF A DESIGN MAGAZINE.

Enjoy the ease and comfort of our three way recliner mechanism. Just a simple push on the arm takes you to the "TV position." Another soft push and you're in "full recline" for the ultimate in relaxation. Or, enjoy the simplicity of our motorized mechanism where available. A gentle pull or push on the inside lever and you can open or close the chair in any position.

FULLY CLOSED STATIONARY

RECLINE FOR TV VIEWING

FULLY RECLINED