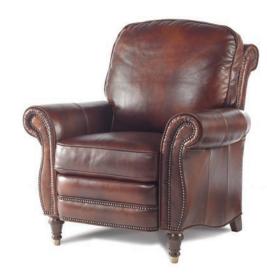

## THREE-WAY RECLINERS P. 58

Enjoy the ease and comfort of our three way recliner mechanism. Just a simple push on the arm takes you to the "TV position". Another soft push and you're in "full recline" for the ultimate in relaxation.