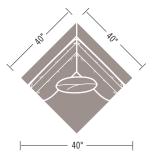

With the 20998 Wedge Console you can built a seating arrangement that reminds you of the "big theater" without the crowds.

L20910 Recliner Chair

H39 W34 D39

Arm H26 Seat H19 D20 Semi-Attached Back Standard Finish: Brown Mahogany Wall Clearance: 0" Inside Handle

ALSO AVAILABLE: 20910M Motorized Reclining Chair

L20998 Rectangular Console H21 W12/15 D35

L20999 Wedge Console H21 W12/19 D35

# BUILD A CUSTOM THEATER THAT WORKS BEST FOR YOU!

Designed for comfort and function. Recliner chairs require "zero" wall clearance making it easier to build the perfect theater room.

20910 Recliner Chair with the 20999 Wedge Console.