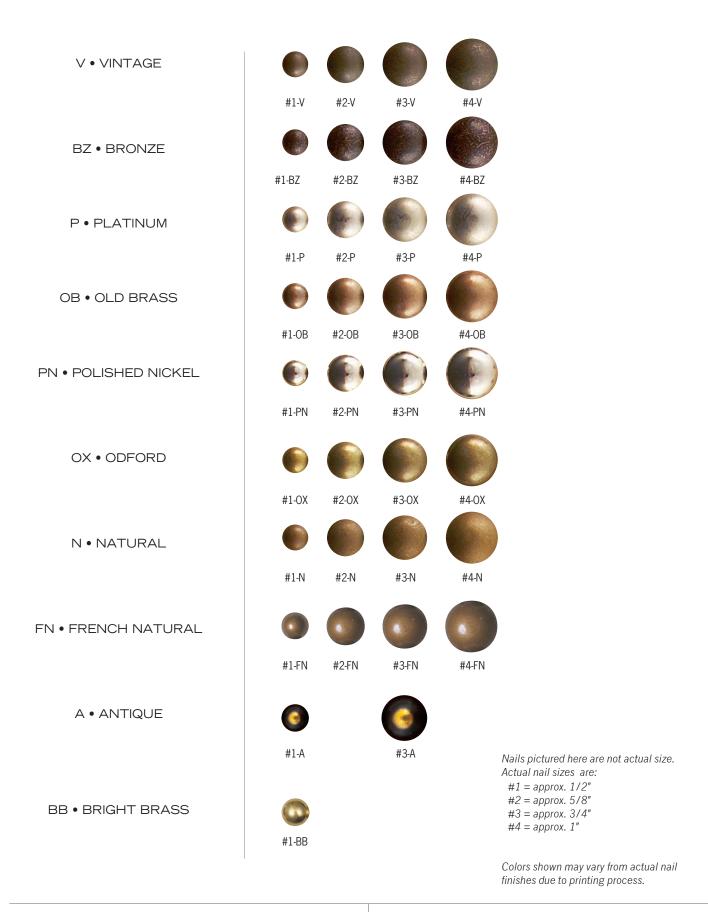

### WOOD FINISHES

Antique Walnut (Standard)

Antique Pine (Standard)

Brown Mahogany (Standard)

**Ebony** (Standard)

Printing process may not accurately display actual wood finish

## **CHOOSE A BASE OPTION**

T - 8.5" Traditional Skirt

D - Dress Maker Skirt

MADE IN USA 11

U - Upholstered Base\*

\*#2N Brass nail trim standard when ordered in leather

## **CHOOSE A BASE OPTION**

T - 8.5" Traditional Skirt

\_ | | | | | | |

U - Upholstered Base\*

\*#2N Brass nail trim standard when ordered in leather

#### **SELECT YOUR ARM STYLE**

S - Sock Arm

G - Gathered Arm

T - Track Arm\*\*

\*\*Track arm width is 3" shorter per arm

R - Rolled Arm\*

\* #2N Brass nail trim standard when ordered in leather

P - Pleated Arm

## **SELECT YOUR ARM STYLE**

S - Sock Arm

\_[S] [ ]

R - Rolled Arm\*

\_ R

\*#2N Brass nail trim standard when ordered

T - Track Arm\*\*

\_ T 🔲 🗀