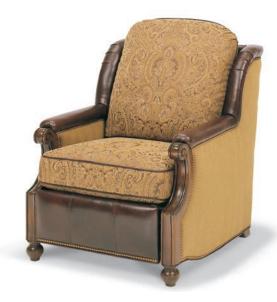

## THREE-WAY RECLINER CHAIRS

FOR THE PERSON
WHO WANTS THE COMFORT
OF A RECLINER BUT THE
LOOK RIGHT OUT
OF A DESIGN MAGAZINE.

Enjoy the ease and comfort of our three way recliner mechanism. Just a simple push on the arm takes you to the "TV position." Another soft push and you're in "full recline" for the ultimate in relaxation. Or, enjoy the simplicity of our motorized mechanism where available. A gentle pull or push on the inside lever and you can open or close the chair in any position.

FULLY CLOSED STATIONARY

RECLINE FOR TV VIEWING

FULLY RECLINED