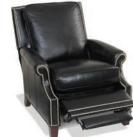

## THREE-WAY RECLINER CHAIRS

FOR THE PERSON
WHO WANTS THE COMFORT
OF A RECLINER BUT THE
LOOK RIGHT OUT
OF A DESIGN MAGAZINE.

Enjoy the ease and comfort of our three way recliner mechanism. Just a simple push on the arm takes you to the "TV position." Another soft push and you're in "full recline" for the ultimate in relaxation. Or, enjoy the simplicity of our motorized mechanism where available. A gentle pull or push on the inside lever and you can open or close the chair in any position.

FULLY CLOSED STATIONARY

RECLINE FOR TV VIEWING

FULLY RECLINED