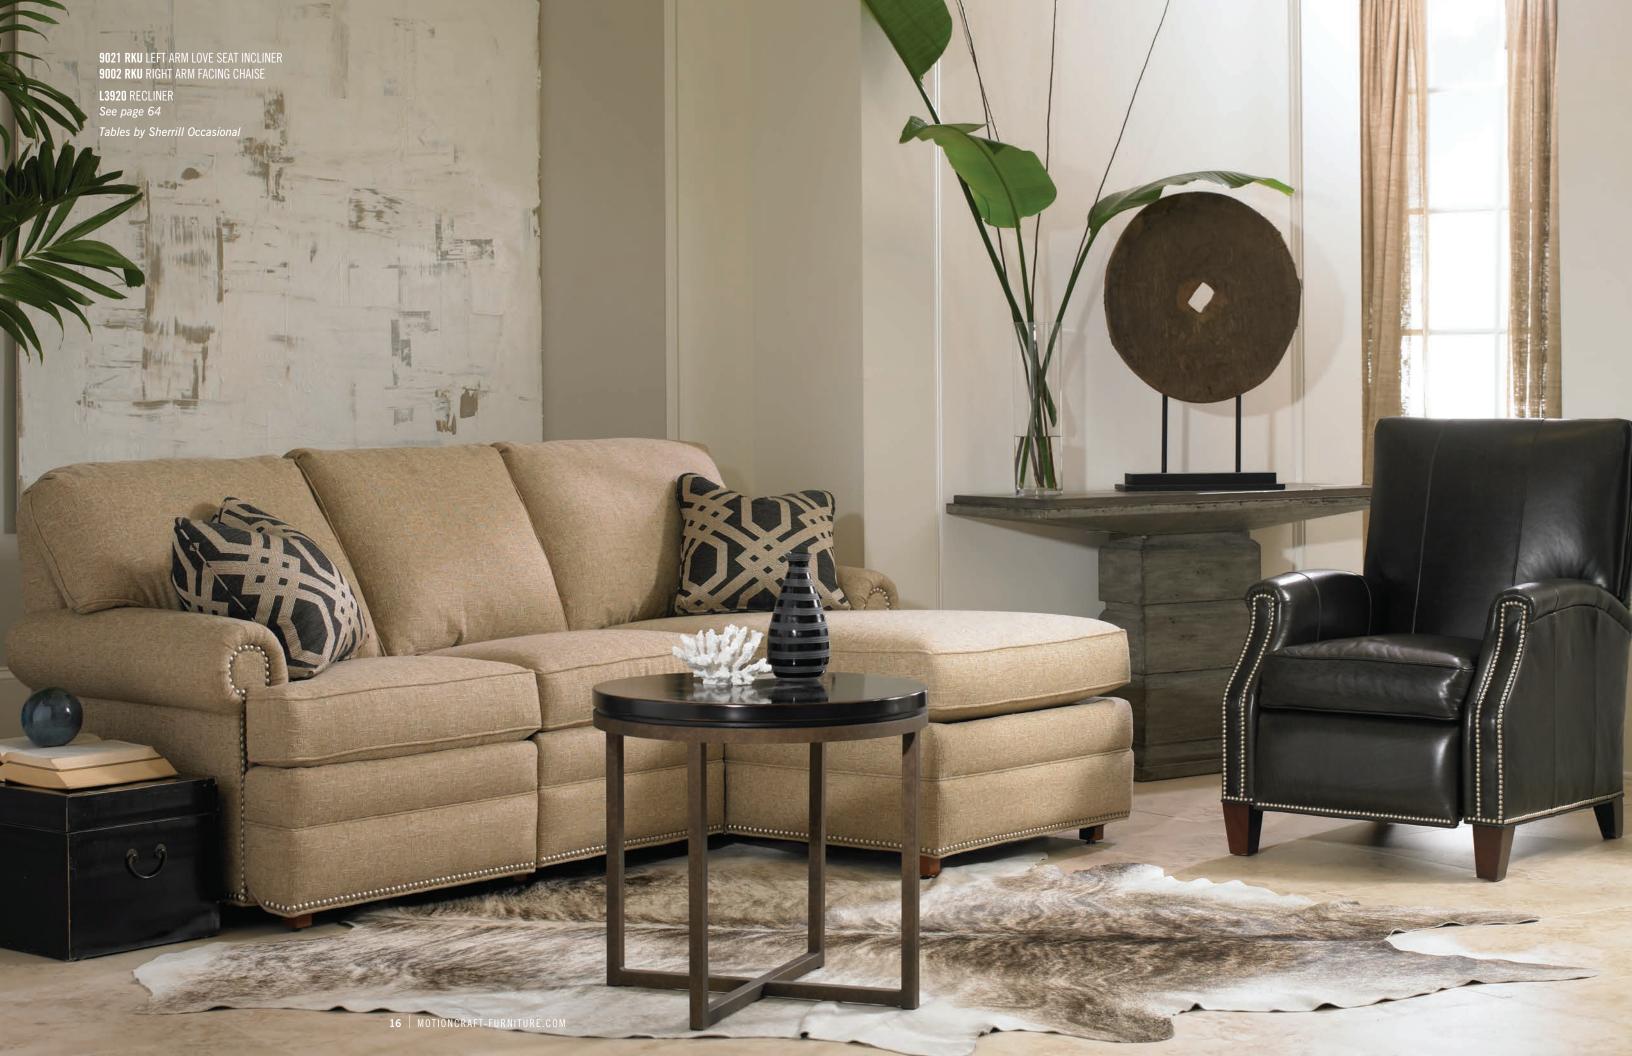

L9021 Left Arm Facing Love Seat Incliner

L9021M Left Arm Facing Love Seat Motor Recliner

Overall Width: 57" Nail Trim: #2N Standard Leather Only Standard: (1) #21WR 21" Pillow (Fabric Only) Wall Clearance: 0"

## L9002 -RBU Right Arm Facing Chaise Stationary

Overall Width: 36" Overall Depth: 64' Seat Depth: 43"

Standard: (1) #21WR 21" Pillow

Nail Trim: #2N Standard Leather Only (Fabric Only)

Standard Release: Inside Handle Semi-Attached Back

L3920 Three-Way Recliner H40 W30 D35

Arm H26 Seat H20 D22 Tight Back Standard Finish: Brown Mahogany Nail Trim: #1FN Standard Standard Release: Push Back

ALSO AVAILABLE: 3920M Motorized Recliner