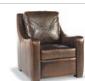

## THREE-WAY RECLINER CHAIRS

FOR THE PERSON
WHO WANTS THE COMFORT
OF A RECLINER BUT THE
LOOK RIGHT OUT
OF A DESIGN MAGAZINE.

Enjoy the ease and comfort of our three way recliner mechanism. Just a simple push on the arm takes you to the "TV position." Another soft push and you're in "full recline" for the ultimate in relaxation. Or, enjoy the simplicity of our motorized mechanism where available. A gentle pull or push on the inside lever and you can open or close the chair in any position.

FULLY CLOSED STATIONARY

RECLINE FOR TV VIEWING

FULLY RECLINED