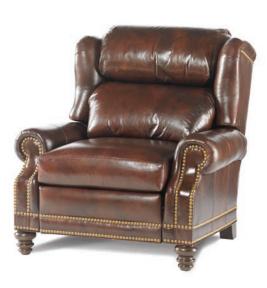

## THREE-WAY RECLINER CHAIRS

FOR THE PERSON
WHO WANTS THE COMFORT
OF A RECLINER BUT THE
LOOK RIGHT OUT
OF A DESIGN MAGAZINE.

Enjoy the ease and comfort of our three way recliner mechanism. Just a simple push on the arm takes you to the "TV position." Another soft push and you're in "full recline" for the ultimate in relaxation. Or, enjoy the simplicity of our motorized mechanism where available. A gentle pull or push on the inside lever and you can open or close the chair in any position.

## L3380 Three-Way Recliner H41 W32 D42

Arm H27 Seat H19 D22 Semi-Attached Back

Standard Finish: Brown Mahogany Nail Trim: #1FN Standard Brass Ferrule Standard Standard Release: Push Back

ALSO AVAILABLE: 3380M Motorized Recliner