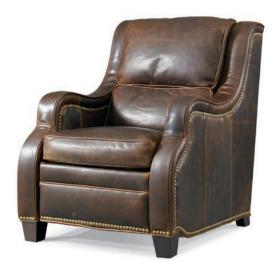

# LEATHER

#### 9020-GKT Love Seat Incliner

#### H39 W65 D39

Arm H25 Seat H20 D20 Semi-Attached Back Nail Trim: #2N Standard On Leather Only

Standard Throw Pillows: (2) #21 WR

Wall Clearance: 0"

Standard Release: Inside Handle

OPTIONS SHOWN:

Arm: G-Gathered Back: K-Knife

Base: T-Traditional Skirt

ALSO AVAILABLE:

9020M-GKT Motorized Recline Love Seat 9024-GKT Twin Sleeper Love Seat

Track Arm = 59"