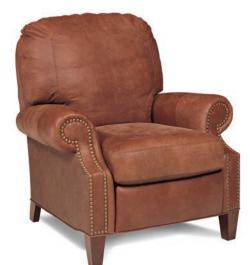

All Wall Hugger Chairs are standard with an inside handle release. A slight pull of the handle releases the footboard for leg support. A gentle push against the back takes you to full recline for the ultimate in relaxation, all this at the cost of only four to six inches of wall clearance\*! Available with Lift-Assist and Swivel-Chair options.