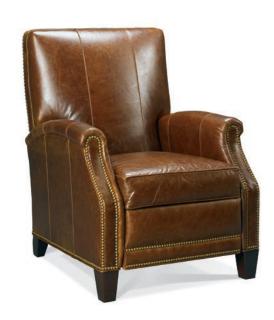

## THREE-WAY RECLINER CHAIRS

FOR THE PERSON
WHO WANTS THE COMFORT
OF A RECLINER BUT THE
LOOK RIGHT OUT
OF A DESIGN MAGAZINE.

Enjoy the ease and comfort of our three way recliner mechanism. Just a simple push on the arm takes you to the "TV position." Another soft push and you're in "full recline" for the ultimate in relaxation. Or, enjoy the simplicity of our motorized mechanism where available. A gentle pull or push on the inside lever and you can open or close the chair in any position.

FULLY CLOSED STATIONARY

RECLINE FOR TV VIEWING

FULLY RECLINED