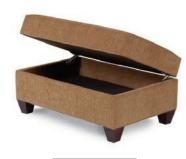

## STORAGE OTTOMANS | P 46

Storage ottomans are designed with styling and functionality in mind.

STORAGE OTTOMAN

With our Sweet Dreams/8000 Series you can order a correlating ottoman.

SWEET DREAMS STORAGE OTTOMAN

## **CORRELATING STORAGE OTTOMAN**

8000-XWS Storage Ottoman (Shown) H20 W39 D25

"X" Step Two Options Do Not Apply "W" Welt Trim

"S" Saber Leg

MADE IN USA 41 40 MOTIONCRAFT-FURNITURE.COM