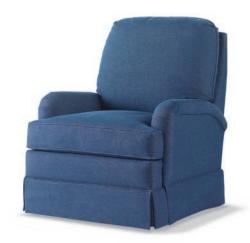

### WALL HUGGER CHAIRS

WITH OVER 500 FABRICS, 100 LEATHERS AND STYLING FROM TRADITIONAL TO TRANSITIONAL YOU'RE SURE TO FIND THAT PERFECT CHAIR!

All Wall Hugger chairs are standard with an inside handle release. A slight pull of the handle releases the footboard for leg support. A gentle push against the back takes you to full recline for the ultimate in relaxation, all this at the cost of only four to six inches of wall clearance\*! If ease of use is paramount, consider our motorized mechanism that allows you to adjust the chair in an infinite number of positions at the press of a handle! In addition, we offer a Motorized Lift Assist unit with an attached hand-held wand (see pages 74-75.)

**FULLY CLOSED STATIONARY** 

RECLINE FOR TV VIEWING

FULLY RECLINED COMFORT WITH FOUR TO SIX INCHES OF WALL CLEARANCE

<sup>\*</sup>If ordered with Optional Swivel Glider reclining unit, wall clearance becomes 9"–11".

# 5201 Wall Hugger Recliner H41 W32 D37

Arm H25 Seat H21 D20 Semi-Attached Back Wall Clearance: 4-6" Standard Release: Inside Handle

ALSO AVAILABLE: 5201M Motorized Wall Hugger 5291 Swivel Glider Recliner 5241 Recliner Lift Assist Chair