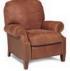

## THREE-WAY RECLINER CHAIRS

FOR THE PERSON
WHO WANTS THE COMFORT
OF A RECLINER BUT THE
LOOK RIGHT OUT
OF A DESIGN MAGAZINE.

Enjoy the ease and comfort of our three way recliner mechanism. Just a simple push on the arm takes you to the "TV position." Another soft push and you're in "full recline" for the ultimate in relaxation. Or, enjoy the simplicity of our motorized mechanism where available. A gentle pull or push on the inside lever and you can open or close the chair in any position.

FULLY CLOSED STATIONARY

RECLINE FOR TV VIEWING

FULLY RECLINED