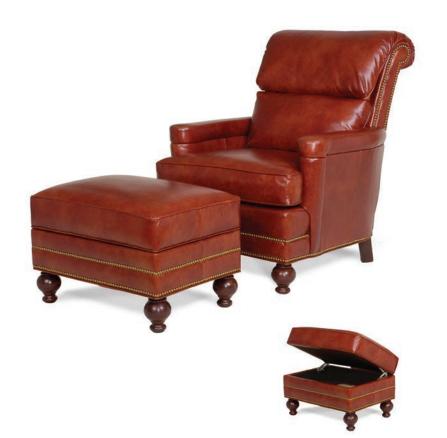

# L1479 Comfort Tilt Chair

### H42 W36 D40

Arm H24 Seat H20 D19 Semi-Attached Back Standard Finish: Brown Mahogany Nail Trim: #1FN Standard Standard Release: Inside Handle

# L1478 Storage Ottoman H18 W28 D22

Standard Finish: Brown Mahogany Nail Trim: #1FN Standard