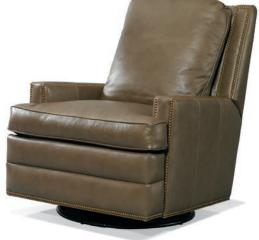

### WALL HUGGER CHAIRS

WITH OVER 500 FABRICS, 100 LEATHERS AND STYLING FROM TRADITIONAL TO TRANSITIONAL YOU'RE SURE TO FIND THAT PERFECT CHAIR!

All Wall Hugger chairs are standard with an inside handle release. A slight pull of the handle releases the footboard for leg support. A gentle push against the back takes you to full recline for the ultimate in relaxation, all this at the cost of only four to six inches of wall clearance\*! If ease of use is paramount, consider our motorized mechanism that allows you to adjust the chair in an infinite number of positions at the press of a handle! In addition, we offer a Motorized Lift Assist unit with an attached hand-held wand (see pages 74-75.)

# 5201 Wall Hugger Recliner H41 W32 D37

Arm H25 Seat H21 D20 Semi-Attached Back Wall Clearance: 4-6" Standard Release: Inside Handle

ALSO AVAILABLE: 5201M Motorized Wall Hugger 5291 Swivel Glider Recliner 5241 Recliner Lift Assist Chair