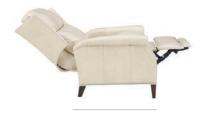

### WALL HUGGER CHAIRS

WITH OVER 500 FABRICS, 100 LEATHERS AND STYLING FROM TRADITIONAL TO TRANSITIONAL YOU'RE SURE TO FIND THAT PERFECT CHAIR!

All Wall Hugger chairs are standard with an inside handle release. A slight pull of the handle releases the footboard for leg support. A gentle push against the back takes you to full recline for the ultimate in relaxation, all this at the cost of only four to six inches of wall clearance\*! If ease of use is paramount, consider our motorized mechanism that allows you to adjust the chair in an infinite number of positions at the press of a handle! In addition, we offer a Motorized Lift Assist unit with an attached hand-held wand (see pages 74-75.)

**FULLY CLOSED STATIONARY** 

RECLINE FOR TV VIEWING

FULLY RECLINED COMFORT WITH FOUR TO SIX INCHES OF WALL CLEARANCE

<sup>\*</sup>If ordered with Optional Swivel Glider reclining unit, wall clearance becomes 9"–11".