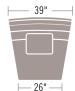

9050- 🗆 🗆 🗆 Chair & 1/2 Incliner

9050M-□□□ Chair & 1/2 Motor Recliner W52

Standard: (2) #21 WR 21" Pillows

Overall Depth: 39" Overall Height: 39" Seat Height: 20" Seat Depth: 20" 25" Arm Height:

Incliner footrest extends 22" Recliner footrest extends 27 Incliners and recliners require ZERO wall clearance.