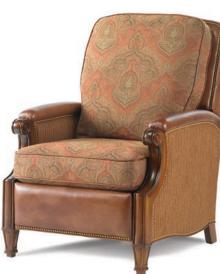

#### 9020-GKT Love Seat Incliner

#### H39 W65 D39

Arm H25 Seat H20 D20 Semi-Attached Back Nail Trim: #2N Standard On Leather Only

Standard Throw Pillows: (2) #21 WR

Wall Clearance: 0"

Standard Release: Inside Handle

OPTIONS SHOWN:

Arm: G-Gathered Back: K-Knife

Base: T-Traditional Skirt

ALSO AVAILABLE:

9020M-GKT Motorized Recline Love Seat 9024-GKT Twin Sleeper Love Seat

Track Arm = 59"