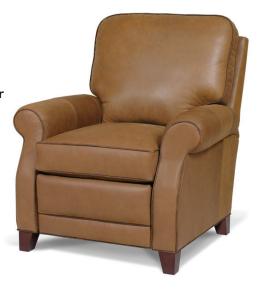

## THREE-WAY RECLINER CHAIRS

FOR THE PERSON
WHO WANTS THE COMFORT
OF A RECLINER BUT THE
LOOK RIGHT OUT
OF A DESIGN MAGAZINE.

Enjoy the ease and comfort of our three way recliner mechanism. Just a simple push on the arm takes you to the "TV position." Another soft push and you're in "full recline" for the ultimate in relaxation. Or, enjoy the simplicity of our motorized mechanism where available. A gentle pull or push on the inside lever and you can open or close the chair in any position.

FULLY CLOSED STATIONARY

RECLINE FOR TV VIEWING

FULLY RECLINED