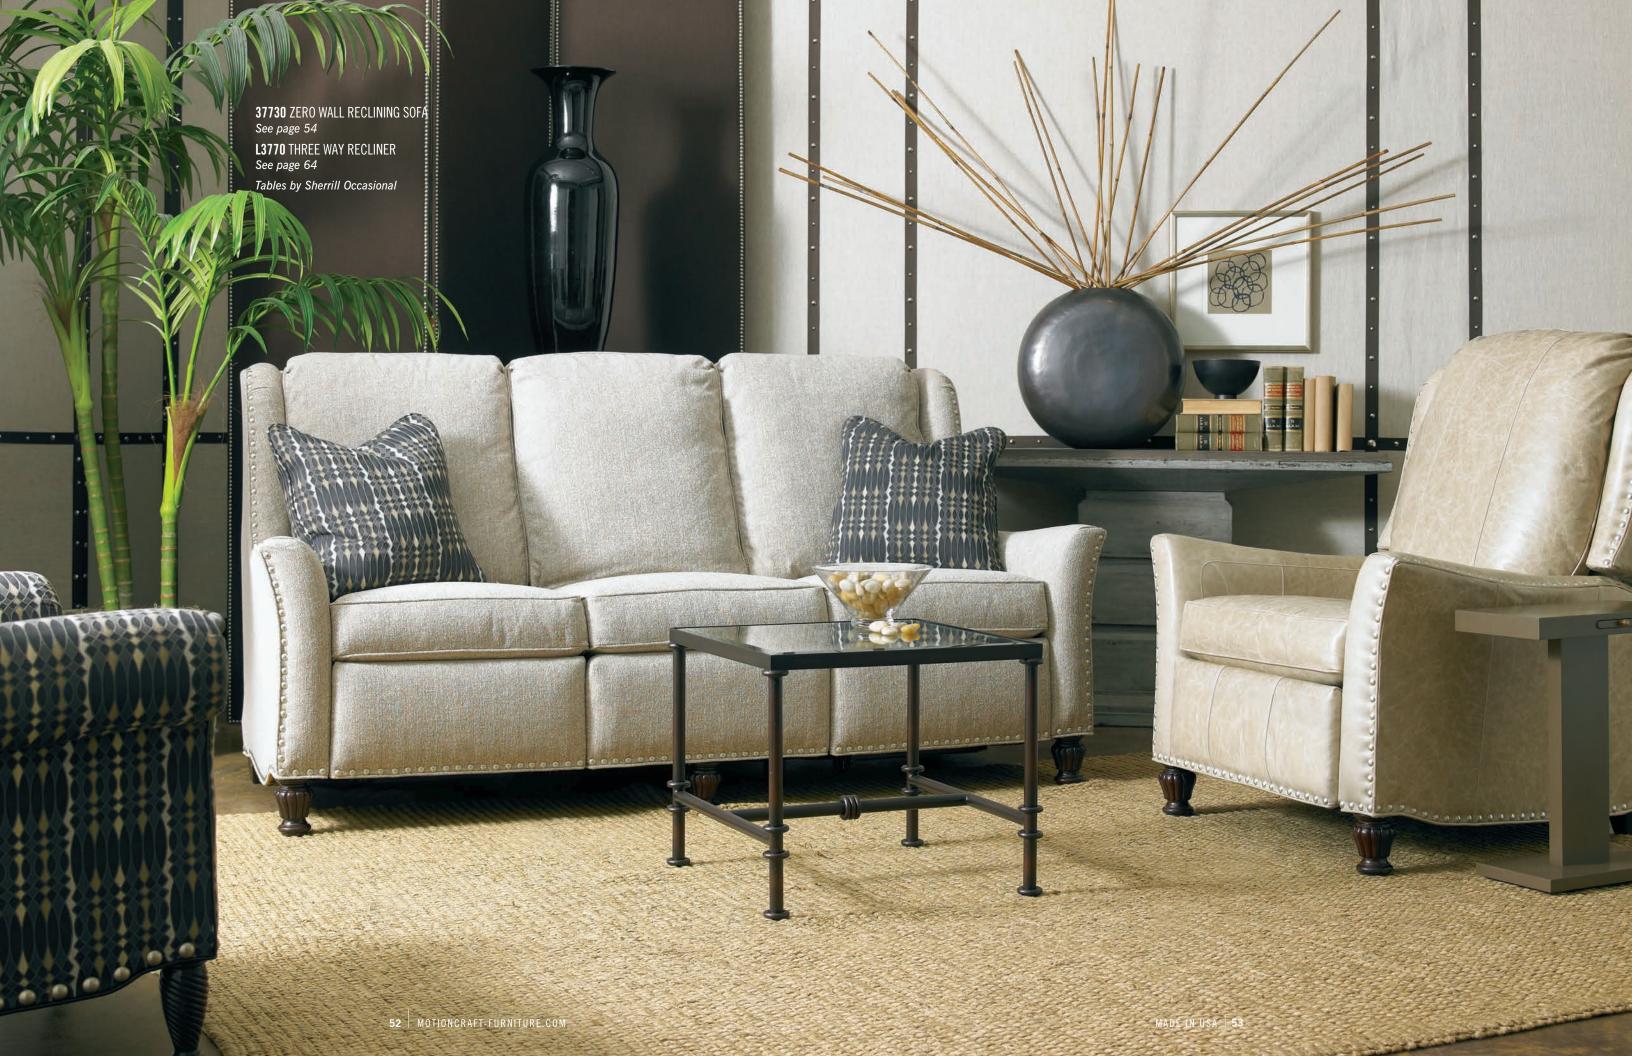

## 37730 Zero Wall Reclining Sofa

#### H43 W82 D41

Arm H24 Seat H20 D21 Semi-Attached Back Standard Finish: Brown Mahogany Nail Trim: #2N Spaced Standard - Optional #2P Spaced shown Standard Throw Pillows: (2) #21 WR (Fabric Version Only)

Wall Clearance: 0"

ALSO AVAILABLE: 37730M Motorized Zero Wall Reclining Sofa (W82)