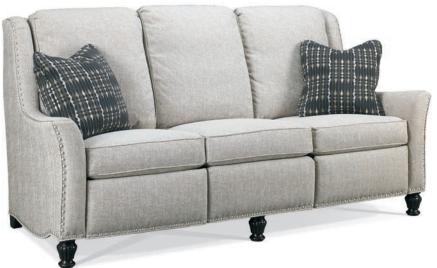

#### 9020-GKT Love Seat Incliner

#### H39 W65 D39

Arm H25 Seat H20 D20 Semi-Attached Back Nail Trim: #2N Standard On Leather Only

Standard Throw Pillows: (2) #21 WR

Wall Clearance: 0"

Standard Release: Inside Handle

OPTIONS SHOWN:

Arm: G-Gathered Back: K-Knife

Base: T-Traditional Skirt

ALSO AVAILABLE:

9020M-GKT Motorized Recline Love Seat 9024-GKT Twin Sleeper Love Seat

Track Arm = 59"