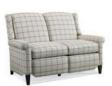

#### 9050-SBT Chair & 1/2 Incliner

#### H39 W52 D39

Arm H25 Seat H20 D20 Semi-Attached Back Standard Throw Pillows: (2) #21 WR

Wall Clearance: 0"

Standard Release: Inside Handle

ALSO AVAILABLE: 9050M Motorized Chair & 1/2 Recline Chair

Track Arm = 46"