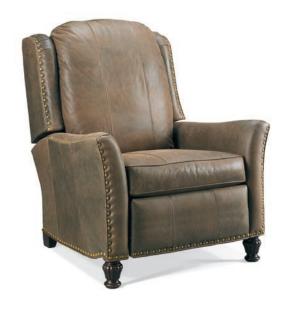

## THREE-WAY RECLINER CHAIRS

FOR THE PERSON
WHO WANTS THE COMFORT
OF A RECLINER BUT THE
LOOK RIGHT OUT
OF A DESIGN MAGAZINE.

Enjoy the ease and comfort of our three way recliner mechanism. Just a simple push on the arm takes you to the "TV position." Another soft push and you're in "full recline" for the ultimate in relaxation. Or, enjoy the simplicity of our motorized mechanism where available. A gentle pull or push on the inside lever and you can open or close the chair in any position.

FULLY CLOSED STATIONARY

RECLINE FOR TV VIEWING

FULLY RECLINED