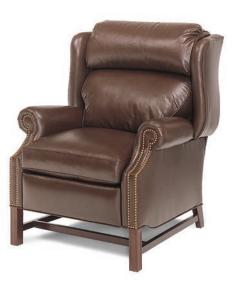

## 8010-MWP Three Way Recliner

#### H42 W34\* D40

Arm H25 Seat H20 D20 Semi-Attached Back

Standard Finish: Brown Mahogany Standard Release: Push Back

\* "R" Rolled Sock Arm and

\* "R" Rolled Sock Arm and "N" Notched Roll Arm Styles are 38" Width

OPTIONS SHOWN:
"M" Modified Track Arm
"W" Welted Cushion

"P" Peg Leg