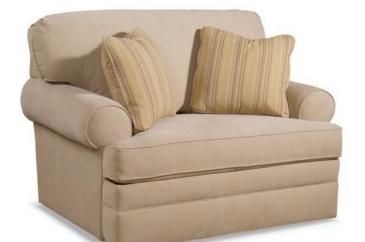

#### 9015-SKU Chair & 1/2 Twin Sleeper

H39 W55 D39

Arm H25 Seat H20 D20 Semi-Attached Back

Standard Throw Pillows: (2) #21 WR

OPTIONS SHOWN:

Arm: S-Sock Back: K-Knife Edge Base: U-Upholstered

Track Arm = 49"

## 3 SLEEPER SIZES

QUEEN SLEEPER
Queen Sleeper Sofa

FULL SLEEPER
Full Sleeper Sofa

TWIN SLEEPER Twin Chair & 1/2 Sleeper.

Add the arm style, choose baseball stitch or welted trim, and then the leg selection to create your own sleeper.