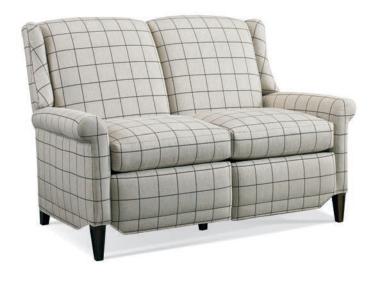

#### 9020-GKT Love Seat Incliner

#### H39 W65 D39

Arm H25 Seat H20 D20 Semi-Attached Back Nail Trim: #2N Standard On Leather Only

Standard Throw Pillows: (2) #21 WR

Wall Clearance: 0"

Standard Release: Inside Handle

OPTIONS SHOWN:

Arm: G-Gathered Back: K-Knife

Base: T-Traditional Skirt

ALSO AVAILABLE:

9020M-GKT Motorized Recline Love Seat 9024-GKT Twin Sleeper Love Seat

Track Arm = 59"