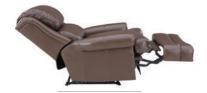

### WALL HUGGER CHAIRS

WITH OVER 500 FABRICS, 100 LEATHERS AND STYLING FROM TRADITIONAL TO TRANSITIONAL YOU'RE SURE TO FIND THAT PERFECT CHAIR!

All Wall Hugger chairs are standard with an inside handle release. A slight pull of the handle releases the footboard for leg support. A gentle push against the back takes you to full recline for the ultimate in relaxation, all this at the cost of only four to six inches of wall clearance\*! If ease of use is paramount, consider our motorized mechanism that allows you to adjust the chair in an infinite number of positions at the press of a handle! In addition, we offer a Motorized Lift Assist unit with an attached hand-held wand (see pages 74-75.)

**FULLY CLOSED STATIONARY** 

RECLINE FOR TV VIEWING

FULLY RECLINED COMFORT WITH FOUR TO SIX INCHES OF WALL CLEARANCE

<sup>\*</sup>If ordered with Optional Swivel Glider reclining unit, wall clearance becomes 9"–11".

# 5201 Wall Hugger Recliner H41 W32 D37

Arm H25 Seat H21 D20 Semi-Attached Back Wall Clearance: 4-6" Standard Release: Inside Handle

ALSO AVAILABLE: 5201M Motorized Wall Hugger 5291 Swivel Glider Recliner 5241 Recliner Lift Assist Chair