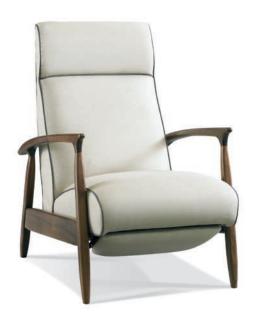

## THREE-WAY RECLINER CHAIRS

FOR THE PERSON
WHO WANTS THE COMFORT
OF A RECLINER BUT THE
LOOK RIGHT OUT
OF A DESIGN MAGAZINE.

Enjoy the ease and comfort of our three way recliner mechanism. Just a simple push on the arm takes you to the "TV position." Another soft push and you're in "full recline" for the ultimate in relaxation. Or, enjoy the simplicity of our motorized mechanism where available. A gentle pull or push on the inside lever and you can open or close the chair in any position.

FULLY CLOSED STATIONARY

RECLINE FOR TV VIEWING

FULLY RECLINED