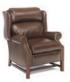

## THREE-WAY RECLINER CHAIRS

FOR THE PERSON
WHO WANTS THE COMFORT
OF A RECLINER BUT THE
LOOK RIGHT OUT
OF A DESIGN MAGAZINE.

Enjoy the ease and comfort of our three way recliner mechanism. Just a simple push on the arm takes you to the "TV position." Another soft push and you're in "full recline" for the ultimate in relaxation. Or, enjoy the simplicity of our motorized mechanism where available. A gentle pull or push on the inside lever and you can open or close the chair in any position.

FULLY CLOSED STATIONARY

RECLINE FOR TV VIEWING

FULLY RECLINED