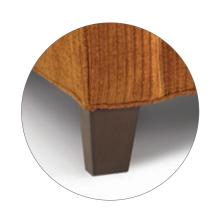

are 49"

8010-Recliner

H42 W38\* D40 Arm H25 Seat H20 D20

Standard Release: Push Back

ALSO AVAILABLE: 8010M Motorized Recliner

\* "T" Track Arm and "M" Modified Track Arm are 34" Width





#### TRADITIONAL AT ITS BEST

Traditional seating that doubles as a sleeper for the overnight guest. Most styles are available as full and Chair & 1/2 twin sleepers. Available sofa sleeper options feature a 5" Kingsdown innerspring mattress.







#### **CHOOSE FROM FOUR DIFFERENT ARM STYLES**



M - Modified Track Arm\*



T - Track Arm\*



R - Rolled Sock Arm R



N - Notched Roll Arm N

\* "M" Modified and "T" Track Arm are 6" Overall Shorter than Roll and Notch Arm



#### **CHOOSE FROM TWO CUSHION TREATMENTS**







B - Baseball Stitch Trim (No Welt) В



## **CHOOSE FROM TWO LEG OPTIONS**







P - Peg Leg



## **CORRELATING STORAGE OTTOMAN**

8000-XWS Storage Ottoman (Shown) H20 W39 D25

"X" Step Two Options Do Not Apply "W" Welt Trim

"S" Saber Leg





MADE IN USA 41 40 MOTIONCRAFT-FURNITURE.COM





#### L8035-MWP Queen Sleeper

#### H37 W80\* D38

Inside: W69 Seat H19 D20
Semi-Attached Back
Standard Finish: Brown Mahogany
Standard Release: Fold Out
Standard Throw Pillows: (2) #21 WR
(Fabric version only)
60 x 72 x 5" Kingsdown
Innerspring Mattress
TV Headrest Standard

\* "R" Rolled Sock Arm and
"N" Notched Roll Arm Styles are 86" Width

OPTIONS SHOWN: "M" Modified Track Arm "W" Welted Cushion "P" Peg Leg



#### 8035-RWS Queen Sleeper

#### H37 W86\* D38

Inside: W69 Seat H19 D20
Semi-Attached Back
Standard Finish: Brown Mahogany
Standard Throw Pillows: (2) #21 WR
(F