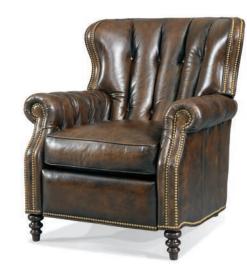

L3920 Three-Way Recliner H40 W30 D35

Arm H26 Seat H20 D22 Tight Back Standard Finish: Brown Mahogany Nail Trim: #1FN Standard Standard Release: Push Back

ALSO AVAILABLE: 3920M Motorized Recliner