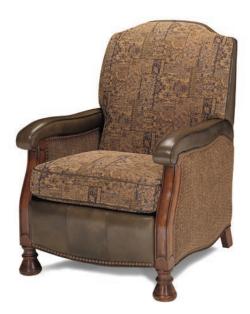

## THREE-WAY RECLINER CHAIRS

FOR THE PERSON
WHO WANTS THE COMFORT
OF A RECLINER BUT THE
LOOK RIGHT OUT
OF A DESIGN MAGAZINE.

Enjoy the ease and comfort of our three way recliner mechanism. Just a simple push on the arm takes you to the "TV position." Another soft push and you're in "full recline" for the ultimate in relaxation. Or, enjoy the simplicity of our motorized mechanism where available. A gentle pull or push on the inside lever and you can open or close the chair in any position.

FULLY CLOSED STATIONARY

RECLINE FOR TV VIEWING

FULLY RECLINED