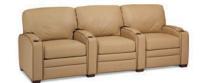

## MULTIPLES IN MOTION +PLUS / 9900 SERIES

Create your own with Multiples in Motion +Plus/9900 Series. Choose from over 10 different frame styles that offer the exact configuration and functionality to fit your needs. Further customize the look you want by selecting your arm style, back style and base style. Choose fabric, leather or a combination of the two.

## **CHOOSE FRAME STYLE**

Scale 1/4" = Approx. 1 FT

9900- 🗆 🗆 🗆 Storage Ottoman W39 D25 H17 Standard with casters

9910- 🗆 🗆 🗆 Chair Motor Recliner W42

Love Seat Motor Recliner W65 Standard: (2) #21 WR 21" Pillows

9921- 🗆 🗆 🗆 Left Arm Facing Love Seat Motor Recliner

Standard: (1) #21 WR 21" Pillow

Right Arm Facing Love Seat Motor Recliner

Standard: (1) #21 WR 21" Pillow

9930- 🗆 🗆 🗆 Sofa Motor Recliner

Standard: (2) #21 WR 21" Pillows