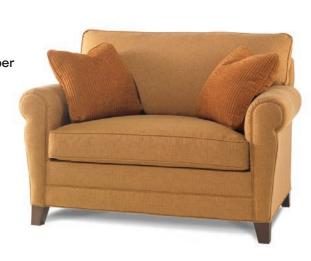

#### 9015-SKU Chair & 1/2 Twin Sleeper

H39 W55 D39

Arm H25 Seat H20 D20 Semi-Attached Back

Standard Throw Pillows: (2) #21 WR

OPTIONS SHOWN:

Arm: S-Sock Back: K-Knife Edge Base: U-Upholstered

Track Arm = 49"