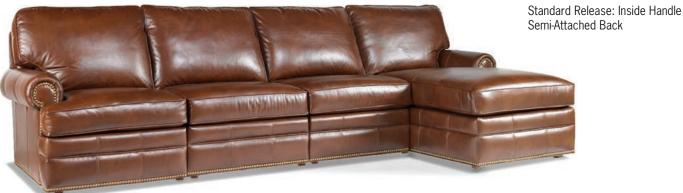

Standard: (1) #21 WR 21" Pillow

Standard release: Inside lever handle

Throw pillows are standard as shown on fabric-upholstered frames. Throw pillows are not standard on leather upholstered frames.

\*Track arm width is 3" shorter per arm.