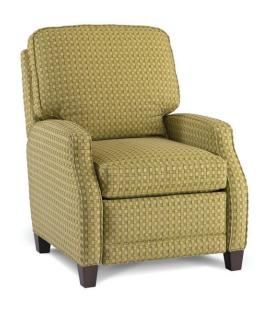

## THREE-WAY RECLINERS P. 58

Enjoy the ease and comfort of our three way recliner mechanism. Just a simple push on the arm takes you to the "TV position". Another soft push and you're in "full recline" for the ultimate in relaxation.

## THREE-WAY RECLINER CHAIRS

FOR THE PERSON
WHO WANTS THE COMFORT
OF A RECLINER BUT THE
LOOK RIGHT OUT
OF A DESIGN MAGAZINE.

Enjoy the ease and comfort of our three way recliner mechanism. Just a simple push on the arm takes you to the "TV position." Another soft push and you're in "full recline" for the ultimate in relaxation. Or, enjoy the simplicity of our motorized mechanism where available. A gentle pull or push on the inside lever and you can open or close the chair in any position.