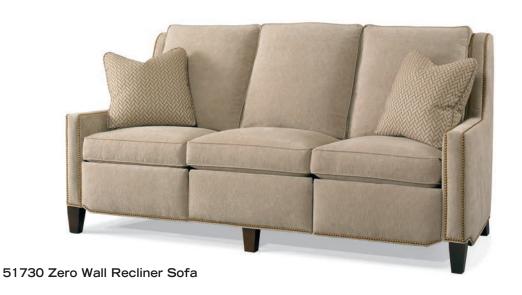

#### 51730 Zero Wall Recliner Sofa

#### H41 W81 D39

Arm H24 Seat H21 D21 Semi-Attached Back Standard Finish: Brown Mahogany Nail Trim: #1FN Standard Standard Throw Pillows: (2) #21 WR

Wall Clearance: 0"
Standard Release: Inside Handle

ALSO AVAILABLE:

51730M Motorized Recliner Sofa