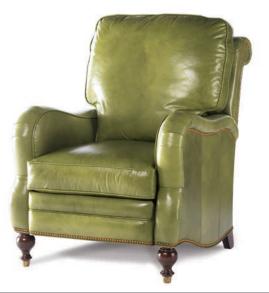

## THREE-WAY RECLINER CHAIRS

FOR THE PERSON
WHO WANTS THE COMFORT
OF A RECLINER BUT THE
LOOK RIGHT OUT
OF A DESIGN MAGAZINE.

Enjoy the ease and comfort of our three way recliner mechanism. Just a simple push on the arm takes you to the "TV position." Another soft push and you're in "full recline" for the ultimate in relaxation. Or, enjoy the simplicity of our motorized mechanism where available. A gentle pull or push on the inside lever and you can open or close the chair in any position.

FULLY CLOSED STATIONARY

RECLINE FOR TV VIEWING

FULLY RECLINED