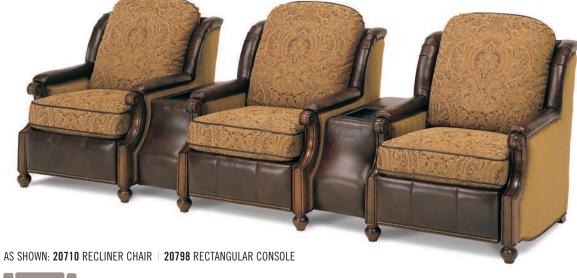

# **HOME THEATER**

AS SHOWN: 30511 LAF RECLINER | 30510 RECLINER CHAIR | 30512 RAF RECLINER

Wall Clearance: 5" Standard Release: Inside Handle Semi-Attached Back Removable Stainless Steel Cupholders Standard

30511 LAF Recliner Chair

H42 W32 D38

Arm H26 Seat H19 D20

ALSO AVAILABLE: 30511M LAF Motorized Reclining Chair

30510 Recliner Chair

H42 W38 D38

Arm H26 Seat H19 D20

ALSO AVAILABLE:

30510M Motorized Reclining Chair

30512 RAF Recliner Chair

H42 W32 D38

Arm H26 Seat H19 D20

ALSO AVAILABLE:

30512M LAF Motorized Reclining Chair

20710 Recliner Chair

H43 W31 D39

Arm H25 Seat H20 D19 Semi-Attached Back Standard Finish: Manchester Only Nail Trim: #1FN Standard Wall Clearance: 0"

Inside Handle

ALSO AVAILABLE: 20710M Motorized Reclining Chair

20798 Rectangular Console H22 W12 D28

20799 Wedge Console H22 W12/18 D28