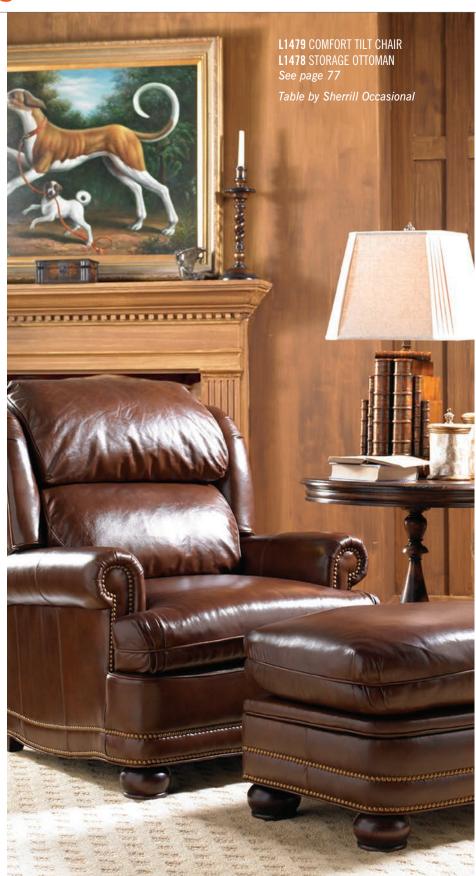

# **COMFORT TILT CHAIRS**

Now the comfort and aesthetics of your favorite lounge chair just got better. Sit back and recline withinfinite back adjustments for the ultimate in relaxation. Available with MotionCraft's Comfort Tilt chairs are the correlating storage ottomans. Look closely at these chairs and ottomans and you will never know they move!

Ottoman hinges are spring loaded for ease of opening.

FULLY CLOSED STATIONARY

RECLINE FOR TV VIEWING

FULLY RECLINED

# L1479 Comfort Tilt Chair

### H42 W36 D40

Arm H24 Seat H20 D19 Semi-Attached Back Standard Finish: Brown Mahogany Nail Trim: #1FN Standard Standard Release: Inside Handle

# L1478 Storage Ottoman H18 W28 D22

Standard Finish: Brown Mahogany Nail Trim: #1FN Standard