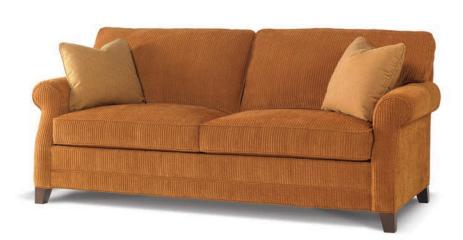

### 9030-RBT Zero Wall Incline Sofa

#### H39 W86\* D39

Standard Throw Pillows: (2) #21 WR

Wall Clearance: 0"

Standard Release: Inside Handle

OPTIONS SHOWN:

Arm: R-Rolled Back: B-Box

Base: T-Traditional Skirt

ALSO AVAILABLE:

9030M-RBT Motorized Recline Sofa 9035-RBT Sofa Queen Sleeper W=86"\*

Track Arm = 80"\*