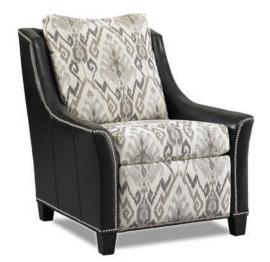

### WALL HUGGER CHAIRS

WITH OVER 500 FABRICS, 100 LEATHERS AND STYLING FROM TRADITIONAL TO TRANSITIONAL YOU'RE SURE TO FIND THAT PERFECT CHAIR!

All Wall Hugger chairs are standard with an inside handle release. A slight pull of the handle releases the footboard for leg support. A gentle push against the back takes you to full recline for the ultimate in relaxation, all this at the cost of only four to six inches of wall clearance\*! If ease of use is paramount, consider our motorized mechanism that allows you to adjust the chair in an infinite number of positions at the press of a handle! In addition, we offer a Motorized Lift Assist unit with an attached hand-held wand (see pages 74-75.)

**FULLY CLOSED STATIONARY** 

RECLINE FOR TV VIEWING

FULLY RECLINED COMFORT WITH FOUR TO SIX INCHES OF WALL CLEARANCE

<sup>\*</sup>If ordered with Optional Swivel Glider reclining unit, wall clearance becomes 9"–11".