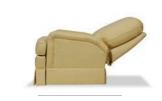

## THREE-WAY RECLINERS P. 58

Enjoy the ease and comfort of our three way recliner mechanism. Just a simple push on the arm takes you to the "TV position". Another soft push and you're in "full recline" for the ultimate in relaxation.

## THREE-WAY RECLINER CHAIRS

FOR THE PERSON
WHO WANTS THE COMFORT
OF A RECLINER BUT THE
LOOK RIGHT OUT
OF A DESIGN MAGAZINE.

Enjoy the ease and comfort of our three way recliner mechanism. Just a simple push on the arm takes you to the "TV position." Another soft push and you're in "full recline" for the ultimate in relaxation. Or, enjoy the simplicity of our motorized mechanism where available. A gentle pull or push on the inside lever and you can open or close the chair in any position.