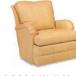

## THREE-WAY RECLINER CHAIRS

FOR THE PERSON
WHO WANTS THE COMFORT
OF A RECLINER BUT THE
LOOK RIGHT OUT
OF A DESIGN MAGAZINE.

Enjoy the ease and comfort of our three way recliner mechanism. Just a simple push on the arm takes you to the "TV position." Another soft push and you're in "full recline" for the ultimate in relaxation. Or, enjoy the simplicity of our motorized mechanism where available. A gentle pull or push on the inside lever and you can open or close the chair in any position.

FULLY CLOSED STATIONARY

RECLINE FOR TV VIEWING

FULLY RECLINED