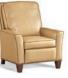

## THREE-WAY RECLINER CHAIRS

FOR THE PERSON
WHO WANTS THE COMFORT
OF A RECLINER BUT THE
LOOK RIGHT OUT
OF A DESIGN MAGAZINE.

Enjoy the ease and comfort of our three way recliner mechanism. Just a simple push on the arm takes you to the "TV position." Another soft push and you're in "full recline" for the ultimate in relaxation. Or, enjoy the simplicity of our motorized mechanism where available. A gentle pull or push on the inside lever and you can open or close the chair in any position.

FULLY CLOSED STATIONARY

RECLINE FOR TV VIEWING

FULLY RECLINED