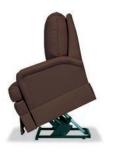

All Wall Hugger Chairs are standard with an inside handle release. A slight pull of the handle releases the footboard for leg support. A gentle push against the back takes you to full recline for the ultimate in relaxation, all this at the cost of only four to six inches of wall clearance\*! Available with Lift-Assist and Swivel-Chair options.

### WALL HUGGER CHAIRS

WITH OVER 500 FABRICS, 100 LEATHERS AND STYLING FROM TRADITIONAL TO TRANSITIONAL YOU'RE SURE TO FIND THAT PERFECT CHAIR!

All Wall Hugger chairs are standard with an inside handle release. A slight pull of the handle releases the footboard for leg support. A gentle push against the back takes you to full recline for the ultimate in relaxation, all this at the cost of only four to six inches of wall clearance\*! If ease of use is paramount, consider our motorized mechanism that allows you to adjust the chair in an infinite number of positions at the press of a handle! In addition, we offer a Motorized Lift Assist unit with an attached hand-held wand (see pages 74-75.)

### \*LIFT ASSIST FUNCTIONALITY

Our lift assist chairs receive the same attention to detail and styling as our wall hugger chairs. All feature a standard, dual motor mechanism that allows the back to adjust separate from the footboard and lift function. This offers the comfort of infinite position adjustment. Our chairs also offer the widest base available for additional support and stability in the recline and lift positions.