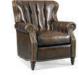

## THREE-WAY RECLINER CHAIRS

FOR THE PERSON
WHO WANTS THE COMFORT
OF A RECLINER BUT THE
LOOK RIGHT OUT
OF A DESIGN MAGAZINE.

Enjoy the ease and comfort of our three way recliner mechanism. Just a simple push on the arm takes you to the "TV position." Another soft push and you're in "full recline" for the ultimate in relaxation. Or, enjoy the simplicity of our motorized mechanism where available. A gentle pull or push on the inside lever and you can open or close the chair in any position.

FULLY CLOSED STATIONARY

RECLINE FOR TV VIEWING

FULLY RECLINED