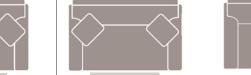

## MULTIPLES IN MOTION +PLUS / 9900 SERIES

Create your own with Multiples in Motion +Plus/9900 Series. Choose from over 10 different frame styles that offer the exact configuration and functionality to fit your needs. Further customize the look you want by selecting your arm style, back style and base style. Choose fabric, leather or a combination of the two.

## 4 EASY STEPS

PICK FROM OVER 10 FRAME STYLES

SELECT AN ARM STYLE

CHOOSE A BACK STYLE

SELECT A BASE STYLE

## **CHOOSE FRAME STYLE**

Scale 1/4" = Approx. 1 FT

9900- 🗆 🗆 🗆 Storage Ottoman W39 D25 H17 Standard with casters

9910- 🗆 🗆 🗆 Chair Motor Recliner W42

Love Seat Motor Recliner W65 Standard: (2) #21 WR 21" Pillows