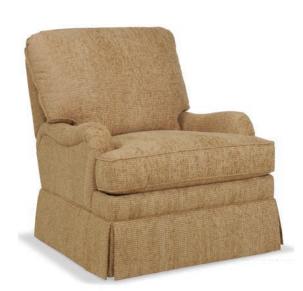

# L9201 Wall Hugger Recliner H40 W35 D41

Arm H26 Seat H20 D18 Semi-Attached Back Standard Release: Inside Handle