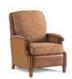

## THREE-WAY RECLINER CHAIRS

FOR THE PERSON
WHO WANTS THE COMFORT
OF A RECLINER BUT THE
LOOK RIGHT OUT
OF A DESIGN MAGAZINE.

Enjoy the ease and comfort of our three way recliner mechanism. Just a simple push on the arm takes you to the "TV position." Another soft push and you're in "full recline" for the ultimate in relaxation. Or, enjoy the simplicity of our motorized mechanism where available. A gentle pull or push on the inside lever and you can open or close the chair in any position.

FULLY CLOSED STATIONARY

RECLINE FOR TV VIEWING

FULLY RECLINED