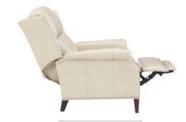

### WALL HUGGER CHAIRS

WITH OVER 500 FABRICS, 100 LEATHERS AND STYLING FROM TRADITIONAL TO TRANSITIONAL YOU'RE SURE TO FIND THAT PERFECT CHAIR!

All Wall Hugger chairs are standard with an inside handle release. A slight pull of the handle releases the footboard for leg support. A gentle push against the back takes you to full recline for the ultimate in relaxation, all this at the cost of only four to six inches of wall clearance\*! If ease of use is paramount, consider our motorized mechanism that allows you to adjust the chair in an infinite number of positions at the press of a handle! In addition, we offer a Motorized Lift Assist unit with an attached hand-held wand (see pages 74-75.)

**FULLY CLOSED STATIONARY** 

RECLINE FOR TV VIEWING

FULLY RECLINED COMFORT WITH FOUR TO SIX INCHES OF WALL CLEARANCE

<sup>\*</sup>If ordered with Optional Swivel Glider reclining unit, wall clearance becomes 9"–11".