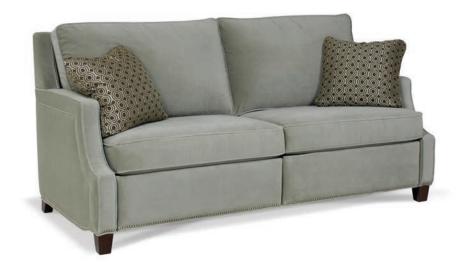

#### 9020-GKT Love Seat Incliner

#### H39 W65 D39

Arm H25 Seat H20 D20 Semi-Attached Back Nail Trim: #2N Standard On Leather Only

Standard Throw Pillows: (2) #21 WR

Wall Clearance: 0"

Standard Release: Inside Handle

OPTIONS SHOWN:

Arm: G-Gathered Back: K-Knife

Base: T-Traditional Skirt

ALSO AVAILABLE:

9020M-GKT Motorized Recline Love Seat 9024-GKT Twin Sleeper Love Seat

Track Arm = 59"