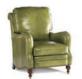

## THREE-WAY RECLINER CHAIRS

FOR THE PERSON
WHO WANTS THE COMFORT
OF A RECLINER BUT THE
LOOK RIGHT OUT
OF A DESIGN MAGAZINE.

Enjoy the ease and comfort of our three way recliner mechanism. Just a simple push on the arm takes you to the "TV position." Another soft push and you're in "full recline" for the ultimate in relaxation. Or, enjoy the simplicity of our motorized mechanism where available. A gentle pull or push on the inside lever and you can open or close the chair in any position.

FULLY CLOSED STATIONARY

RECLINE FOR TV VIEWING

FULLY RECLINED