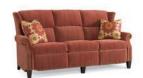

## THREE-WAY RECLINER CHAIRS

FOR THE PERSON
WHO WANTS THE COMFORT
OF A RECLINER BUT THE
LOOK RIGHT OUT
OF A DESIGN MAGAZINE.

Enjoy the ease and comfort of our three way recliner mechanism. Just a simple push on the arm takes you to the "TV position." Another soft push and you're in "full recline" for the ultimate in relaxation. Or, enjoy the simplicity of our motorized mechanism where available. A gentle pull or push on the inside lever and you can open or close the chair in any position.

### WALL HUGGER CHAIRS

WITH OVER 500 FABRICS, 100 LEATHERS AND STYLING FROM TRADITIONAL TO TRANSITIONAL YOU'RE SURE TO FIND THAT PERFECT CHAIR!

All Wall Hugger chairs are standard with an inside handle release. A slight pull of the handle releases the footboard for leg support. A gentle push against the back takes you to full recline for the ultimate in relaxation, all this at the cost of only four to six inches of wall clearance\*! If ease of use is paramount, consider our motorized mechanism that allows you to adjust the chair in an infinite number of positions at the press of a handle! In addition, we offer a Motorized Lift Assist unit with an attached hand-held wand (see pages 74-75.)