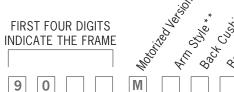

#### **CHOOSE YOUR FRAME STYLE**

9000- 🗆 🗆 🗆 Storage Ottoman W39 D25 H17 STANDARD WITH CASTERS

9015- 🗆 🗆 🗆 **W55** 

Standard: (2) #21 WR 21" Pillows 32 x 72 Twin Mattress

9001- 🗆 🗆 🗆 Left Arm Facing Chaise STATIONARY W36 D64