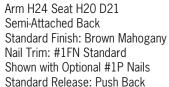

## THREE-WAY RECLINER CHAIRS

FOR THE PERSON
WHO WANTS THE COMFORT
OF A RECLINER BUT THE
LOOK RIGHT OUT
OF A DESIGN MAGAZINE.

Enjoy the ease and comfort of our three way recliner mechanism. Just a simple push on the arm takes you to the "TV position." Another soft push and you're in "full recline" for the ultimate in relaxation. Or, enjoy the simplicity of our motorized mechanism where available. A gentle pull or push on the inside lever and you can open or close the chair in any position.

FULLY CLOSED STATIONARY

RECLINE FOR TV VIEWING

FULLY RECLINED

### WALL HUGGER CHAIRS

WITH OVER 500 FABRICS, 100 LEATHERS AND STYLING FROM TRADITIONAL TO TRANSITIONAL YOU'RE SURE TO FIND THAT PERFECT CHAIR!

All Wall Hugger chairs are standard with an inside handle release. A slight pull of the handle releases the footboard for leg support. A gentle push against the back takes you to full recline for the ultimate in relaxation, all this at the cost of only four to six inches of wall clearance\*! If ease of use is paramount, consider our motorized mechanism that allows you to adjust the chair in an infinite number of positions at the press of a handle! In addition, we offer a Motorized Lift Assist unit with an attached hand-held wand (see pages 74-75.)

**FULLY CLOSED STATIONARY** 

RECLINE FOR TV VIEWING

FULLY RECLINED COMFORT WITH FOUR TO SIX INCHES OF WALL CLEARANCE

<sup>\*</sup>If ordered with Optional Swivel Glider reclining unit, wall clearance becomes 9"–11".