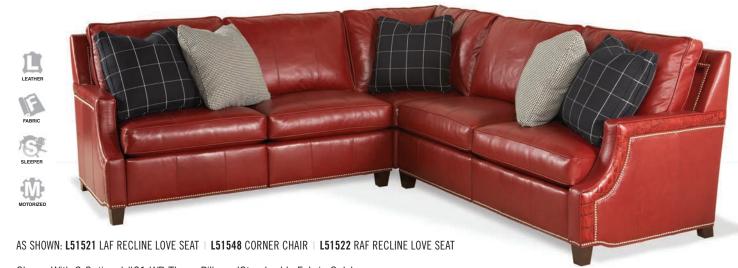

#### RECLINE / INCLINE / SLEEP SECTIONALS

Shown With 3 Optional #21 WR Throw Pillows (Standard In Fabric Only) Standard Release: Inside Handle Semi-Attached Back

L51521 LAF Recline Love Seat (Shown)

#### H39 W66 D39

Arm H26 Seat H20 D20

Standard Finish: Brown Mahogany

\*Nail Trim: #1F Standard

Standard Throw Pillows: (1) #21WR 21" (Fabric Only)

ALSO AVAILABLE:

51521M Motorized LAF Recline Love Seat (W66) 51527 LAF Full Sleeper Love Seat (W66)

#### L51548 Corner Chair Stationary (Shown)

#### H39 W39 D39

Seat H20 D20

Standard Finish: Brown Mahogany

\*Nail Trim: #1F Standard

Standard Throw Pillows: (1) #21WR 21" (Fabric Only)

\*Note: #1FN nail trim standard around front and sides of base, on outside arm and inside arm as shown.

L51522 RAF Recline Love Seat (Shown)

#### H39 W66 D39

Arm H26 Seat H20 D20 Standard Finish: Brown Mahogany

\*Nail Trim: #1F Standard

Standard Throw Pillows: (1) #21WR 21" (Fabric Only)

ALSO AVAILABLE:

51522M Motorized RAF Recline Love Seat (W66)

51526 RAF Full Sleeper Love Seat (W66)