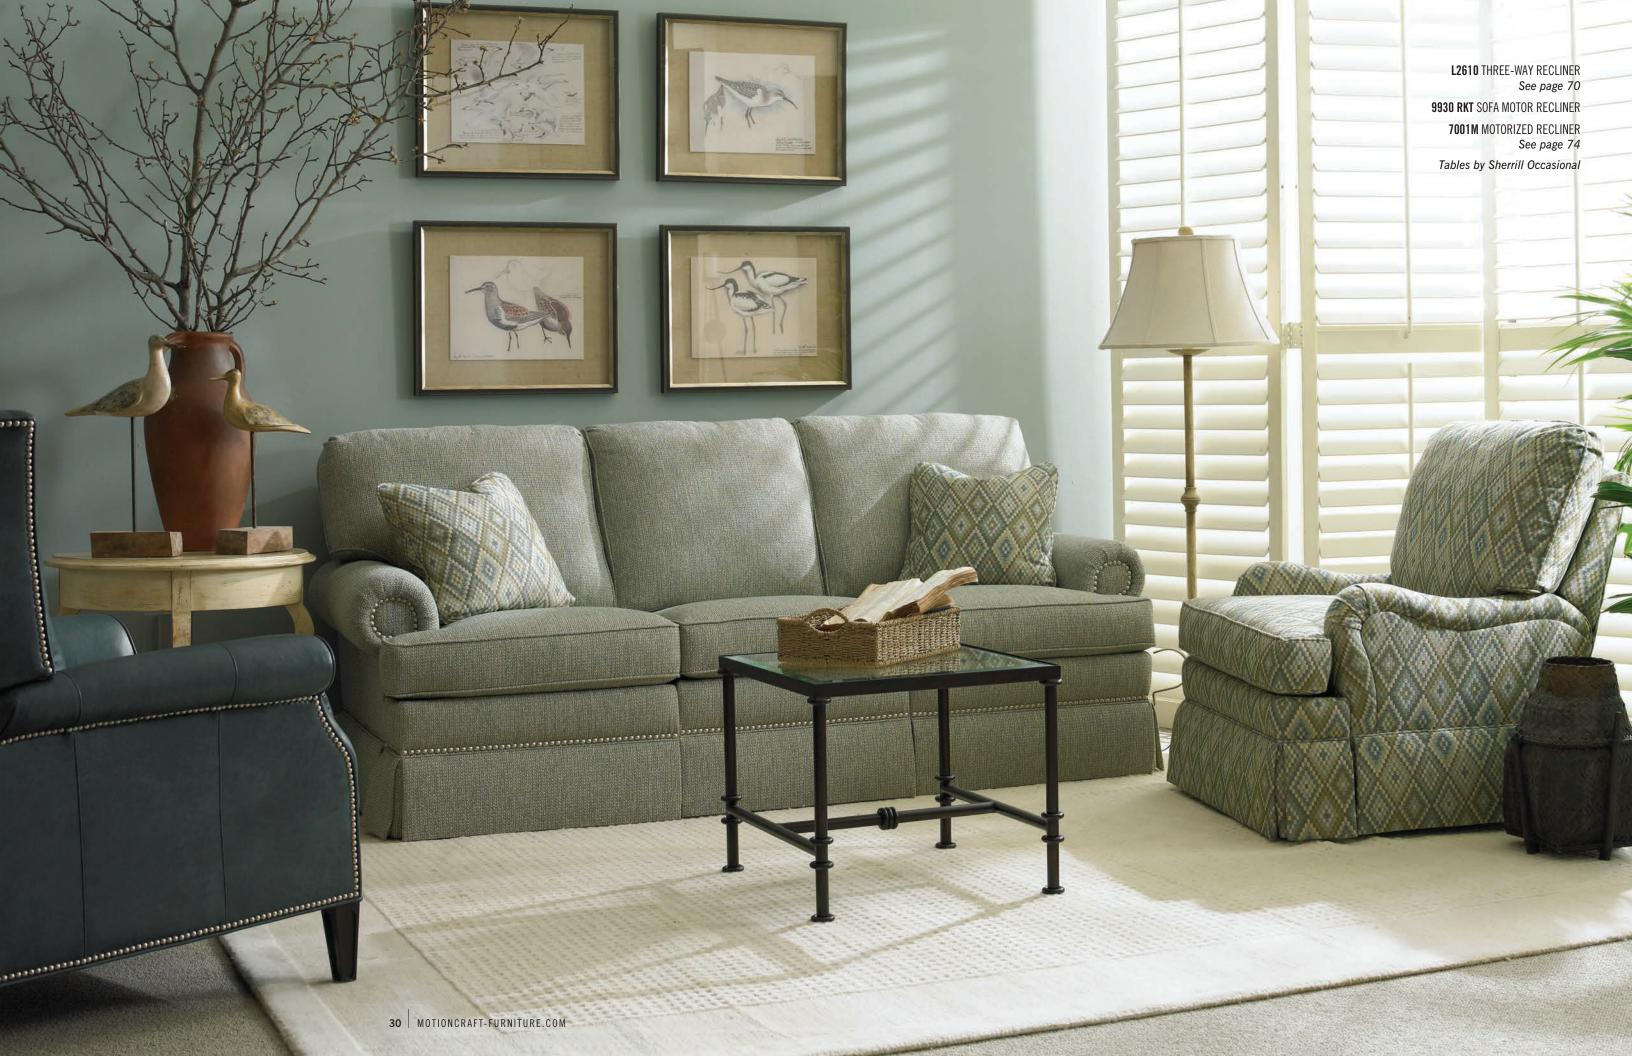

# L2610 Three Way Recliner

# H44 W33 D38

Arm H25 Seat H21 D20 Semi-Attached Back Standard Finish: Brown Mahogany Nail Trim: # 1FN Standard Shown with optional #7P nails Standard Release: Push Back

ALSO AVAILABLE: 2610M Motorized Recliner