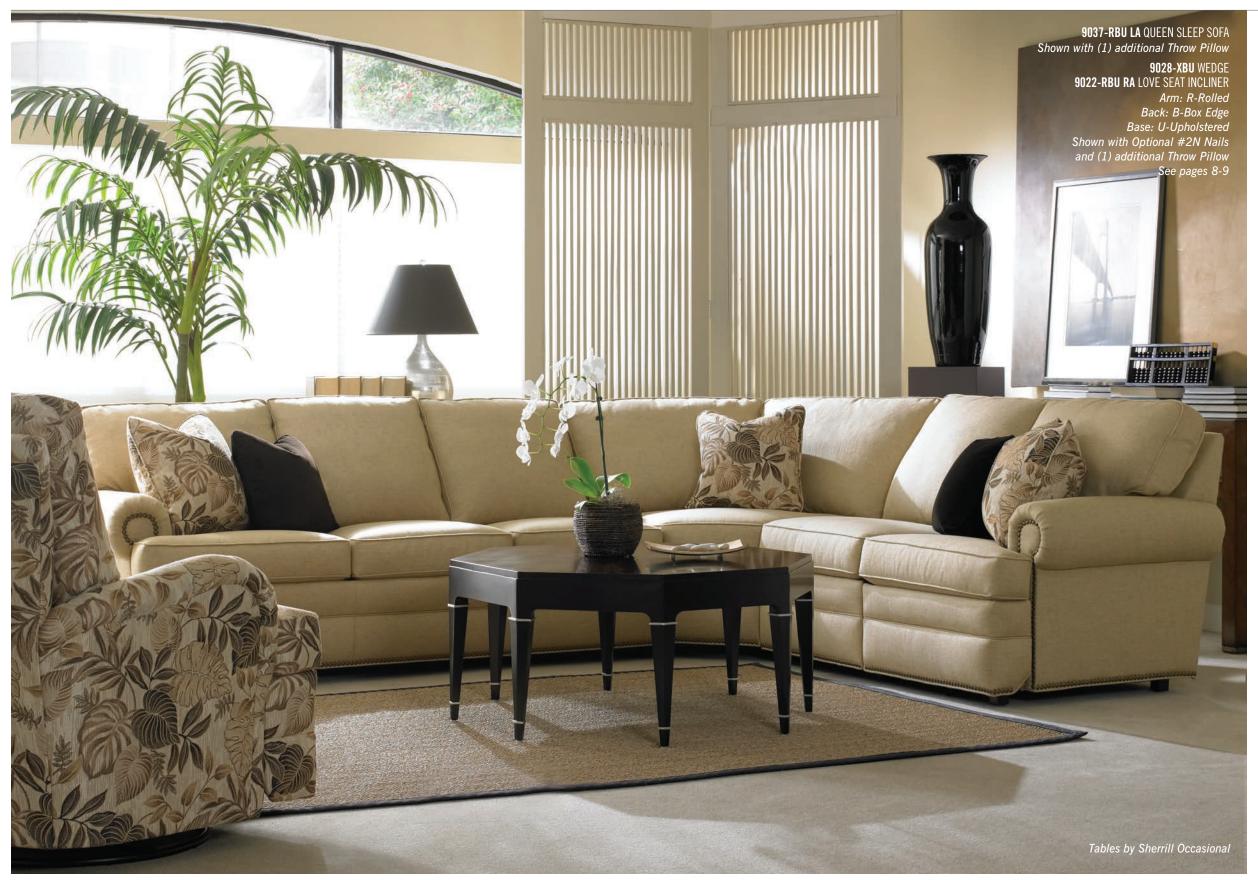

### 9030-RBT Zero Wall Incline Sofa

#### H39 W86\* D39

Standard Throw Pillows: (2) #21 WR

Wall Clearance: 0"

Standard Release: Inside Handle

OPTIONS SHOWN:

Arm: R-Rolled Back: B-Box

Base: T-Traditional Skirt

ALSO AVAILABLE:

9030M-RBT Motorized Recline Sofa 9035-RBT Sofa Queen Sleeper W=86"\*

Track Arm = 80"\*