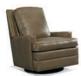

## THREE-WAY RECLINER CHAIRS

FOR THE PERSON
WHO WANTS THE COMFORT
OF A RECLINER BUT THE
LOOK RIGHT OUT
OF A DESIGN MAGAZINE.

Enjoy the ease and comfort of our three way recliner mechanism. Just a simple push on the arm takes you to the "TV position." Another soft push and you're in "full recline" for the ultimate in relaxation. Or, enjoy the simplicity of our motorized mechanism where available. A gentle pull or push on the inside lever and you can open or close the chair in any position.

## L3380 Three-Way Recliner H41 W32 D42

Arm H27 Seat H19 D22 Semi-Attached Back

Standard Finish: Brown Mahogany Nail Trim: #1FN Standard Brass Ferrule Standard Standard Release: Push Back

ALSO AVAILABLE: 3380M Motorized Recliner

#### L3330 Three-Way Recliner