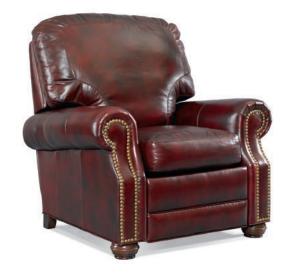

## THREE-WAY RECLINER CHAIRS

FOR THE PERSON
WHO WANTS THE COMFORT
OF A RECLINER BUT THE
LOOK RIGHT OUT
OF A DESIGN MAGAZINE.

Enjoy the ease and comfort of our three way recliner mechanism. Just a simple push on the arm takes you to the "TV position." Another soft push and you're in "full recline" for the ultimate in relaxation. Or, enjoy the simplicity of our motorized mechanism where available. A gentle pull or push on the inside lever and you can open or close the chair in any position.

FULLY CLOSED STATIONARY

RECLINE FOR TV VIEWING

FULLY RECLINED