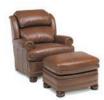

# **COMFORT TILT CHAIRS**

Now the comfort and aesthetics of your favorite lounge chair just got better. Sit back and recline withinfinite back adjustments for the ultimate in relaxation. Available with MotionCraft's Comfort Tilt chairs are the correlating storage ottomans. Look closely at these chairs and ottomans and you will never know they move!

Ottoman hinges are spring loaded for ease of opening.

FULLY CLOSED STATIONARY

RECLINE FOR TV VIEWING

FULLY RECLINED

# L1489 Comfort Tilt Chair

### H42 W33 D40

Arm H25 Seat H20 D20 Semi-Attached Back Standard Finish: Brown Mahogany Nail Trim: #1FN Standard Standard Release: Inside Handle

# L1488 Storage Ottoman H18 W27 D19

Standard Finish: Brown Mahogany Nail Trim: #1FN Standard