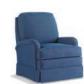

### WALL HUGGER CHAIRS

WITH OVER 500 FABRICS, 100 LEATHERS AND STYLING FROM TRADITIONAL TO TRANSITIONAL YOU'RE SURE TO FIND THAT PERFECT CHAIR!

All Wall Hugger chairs are standard with an inside handle release. A slight pull of the handle releases the footboard for leg support. A gentle push against the back takes you to full recline for the ultimate in relaxation, all this at the cost of only four to six inches of wall clearance\*! If ease of use is paramount, consider our motorized mechanism that allows you to adjust the chair in an infinite number of positions at the press of a handle! In addition, we offer a Motorized Lift Assist unit with an attached hand-held wand (see pages 74-75.)

**FULLY CLOSED STATIONARY** 

RECLINE FOR TV VIEWING

FULLY RECLINED COMFORT WITH FOUR TO SIX INCHES OF WALL CLEARANCE

<sup>\*</sup>If ordered with Optional Swivel Glider reclining unit, wall clearance becomes 9"–11".