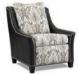

### WALL HUGGER CHAIRS

WITH OVER 500 FABRICS, 100 LEATHERS AND STYLING FROM TRADITIONAL TO TRANSITIONAL YOU'RE SURE TO FIND THAT PERFECT CHAIR!

All Wall Hugger chairs are standard with an inside handle release. A slight pull of the handle releases the footboard for leg support. A gentle push against the back takes you to full recline for the ultimate in relaxation, all this at the cost of only four to six inches of wall clearance\*! If ease of use is paramount, consider our motorized mechanism that allows you to adjust the chair in an infinite number of positions at the press of a handle! In addition, we offer a Motorized Lift Assist unit with an attached hand-held wand (see pages 74-75.)

**FULLY CLOSED STATIONARY** 

RECLINE FOR TV VIEWING

FULLY RECLINED COMFORT WITH FOUR TO SIX INCHES OF WALL CLEARANCE

<sup>\*</sup>If ordered with Optional Swivel Glider reclining unit, wall clearance becomes 9"–11".