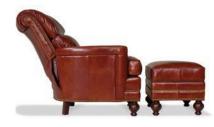

# L1479 Comfort Tilt Chair

### H42 W36 D40

Arm H24 Seat H20 D19 Semi-Attached Back Standard Finish: Brown Mahogany Nail Trim: #1FN Standard Standard Release: Inside Handle

# L1478 Storage Ottoman H18 W28 D22

Standard Finish: Brown Mahogany Nail Trim: #1FN Standard