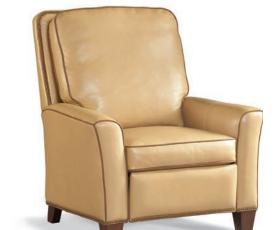

## THREE-WAY RECLINER CHAIRS

FOR THE PERSON
WHO WANTS THE COMFORT
OF A RECLINER BUT THE
LOOK RIGHT OUT
OF A DESIGN MAGAZINE.

Enjoy the ease and comfort of our three way recliner mechanism. Just a simple push on the arm takes you to the "TV position." Another soft push and you're in "full recline" for the ultimate in relaxation. Or, enjoy the simplicity of our motorized mechanism where available. A gentle pull or push on the inside lever and you can open or close the chair in any position.

FULLY CLOSED STATIONARY

RECLINE FOR TV VIEWING

FULLY RECLINED