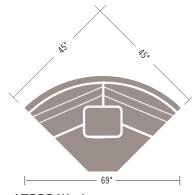

#### L9028 Wedge Stationary

Overall Width: 69" Wall Clearance: 0" Nail Trim: #2N Standard Leather Only Standard: (1) #21WR 21" Pillow (Fabric Only) Wall Clearance: 0"

Note: Throw Pillows are standard on Fabric Upholstered Frames. Throw Pillows not standard on Leather Upholstered Frames.