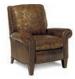

## THREE-WAY RECLINER CHAIRS

FOR THE PERSON
WHO WANTS THE COMFORT
OF A RECLINER BUT THE
LOOK RIGHT OUT
OF A DESIGN MAGAZINE.

Enjoy the ease and comfort of our three way recliner mechanism. Just a simple push on the arm takes you to the "TV position." Another soft push and you're in "full recline" for the ultimate in relaxation. Or, enjoy the simplicity of our motorized mechanism where available. A gentle pull or push on the inside lever and you can open or close the chair in any position.

FULLY CLOSED STATIONARY

RECLINE FOR TV VIEWING

FULLY RECLINED