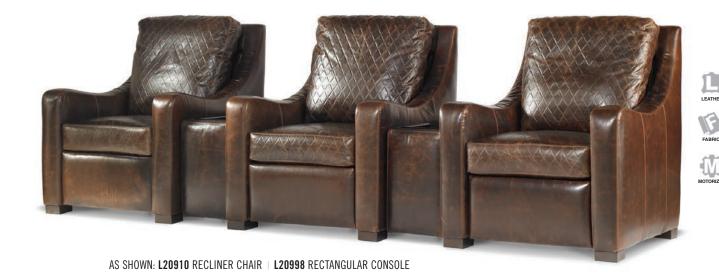

## L20910 Zero Wall Recline Chair

#### H39 W34 D39

Arm H26 Seat H19 Seat D20 Semi-Attached Back Finish: Antique Walnut

Wall Clearance: 0" Standard Release: Inside Handle

ALSO AVAILABLE: 20910M Motorized Recline Chair 209 Home Theater Series (See Page 79)

With the 20998 Wedge Console you can built a seating arrangement that reminds you of the "big theater" without the crowds.

L20910 Recliner Chair

H39 W34 D39

Arm H26 Seat H19 D20 Semi-Attached Back Standard Finish: Brown Mahogany Wall Clearance: 0" Inside Handle

ALSO AVAILABLE: 20910M Motorized Reclining Chair

L20998 Rectangular Console H21 W12/15 D35

L20999 Wedge Console H21 W12/19 D35