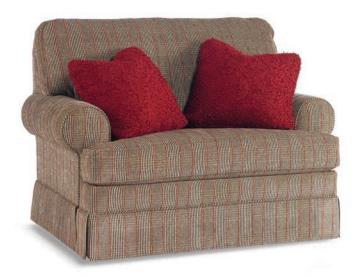

## 3 SLEEPER SIZES

QUEEN SLEEPER
Queen Sleeper Sofa

FULL SLEEPER
Full Sleeper Sofa

TWIN SLEEPER Twin Chair & 1/2 Sleeper.

Add the arm style, choose baseball stitch or welted trim, and then the leg selection to create your own sleeper.