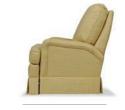

### WALL HUGGER CHAIRS

WITH OVER 500 FABRICS, 100 LEATHERS AND STYLING FROM TRADITIONAL TO TRANSITIONAL YOU'RE SURE TO FIND THAT PERFECT CHAIR!

All Wall Hugger chairs are standard with an inside handle release. A slight pull of the handle releases the footboard for leg support. A gentle push against the back takes you to full recline for the ultimate in relaxation, all this at the cost of only four to six inches of wall clearance\*! If ease of use is paramount, consider our motorized mechanism that allows you to adjust the chair in an infinite number of positions at the press of a handle! In addition, we offer a Motorized Lift Assist unit with an attached hand-held wand (see pages 74-75.)

# 5201 Wall Hugger Recliner H41 W32 D37

Arm H25 Seat H21 D20 Semi-Attached Back Wall Clearance: 4-6" Standard Release: Inside Handle

ALSO AVAILABLE: 5201M Motorized Wall Hugger 5291 Swivel Glider Recliner 5241 Recliner Lift Assist Chair