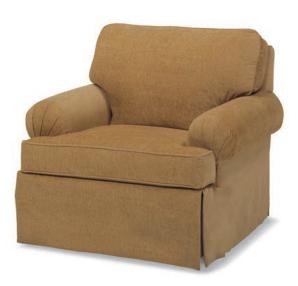

## MOTIONCRAFT FUNCTIONALITY

The core of the MotionCraft brand is the combination of easy to use functionality and incredible style. It's mechanical motion technology paired with over 500 fabrics and 100 leathers. It is the art of comfort with the spectrum of traditional to transitional style. All styles can be motorized.

MotionCraft's "Multiples in Motion" series offers the pinnacle of customization. Choose from over 40 different frame styles that offer the exact configuration and functionality to fit your needs. Further customize the look you want by selecting from five arm styles, two back styles and three base styles. Choose fabric, leather or a combination of the two...only at MotionCraft can you truly "have it your way"!