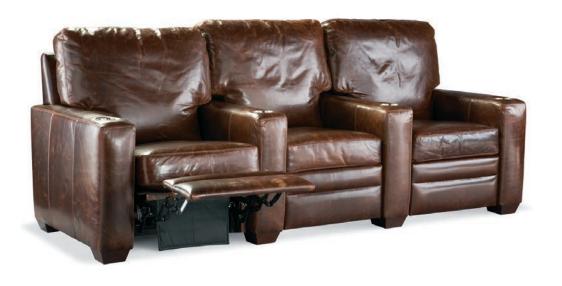

# **HOME THEATER**

AS SHOWN: 30511 LAF RECLINER | 30510 RECLINER CHAIR | 30512 RAF RECLINER

Wall Clearance: 5" Standard Release: Inside Handle Semi-Attached Back Removable Stainless Steel Cupholders Standard

30511 LAF Recliner Chair

H42 W32 D38

Arm H26 Seat H19 D20

ALSO AVAILABLE: 30511M LAF Motorized Reclining Chair

30510 Recliner Chair

H42 W38 D38

Arm H26 Seat H19 D20

ALSO AVAILABLE:

30510M Motorized Reclining Chair

30512 RAF Recliner Chair

H42 W32 D38

Arm H26 Seat H19 D20

ALSO AVAILABLE:

30512M LAF Motorized Reclining Chair

20710 Recliner Chair

H43 W31 D39