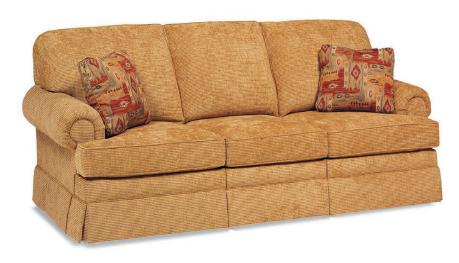

## 9030-PKD Zero Wall Incline Sofa

## H39 W86\* D39

Arm H25 Seat H20 D20 Semi-Attached Back

Standard Throw Pillows: (2) #21 WR

Wall Clearance: 0"

Standard Release: Inside Handle

OPTIONS SHOWN: Arm: P-Pleated

Back: K-Knife Edge Base: D-Dressmaker

ALSO AVAILABLE:

9030M-PKD Motorized Recline Sofa 9035-PKD Sofa Queen Sleeper W = 86"\*

Track Arm = 80"

\*Note: Throw Pillows are standard on Fabric Upholstered Frames. Throw Pillows not standard on Leather Upholstered Frames. G, P, R, S Arm Sofas = 86" T Arm Sofas = 80"