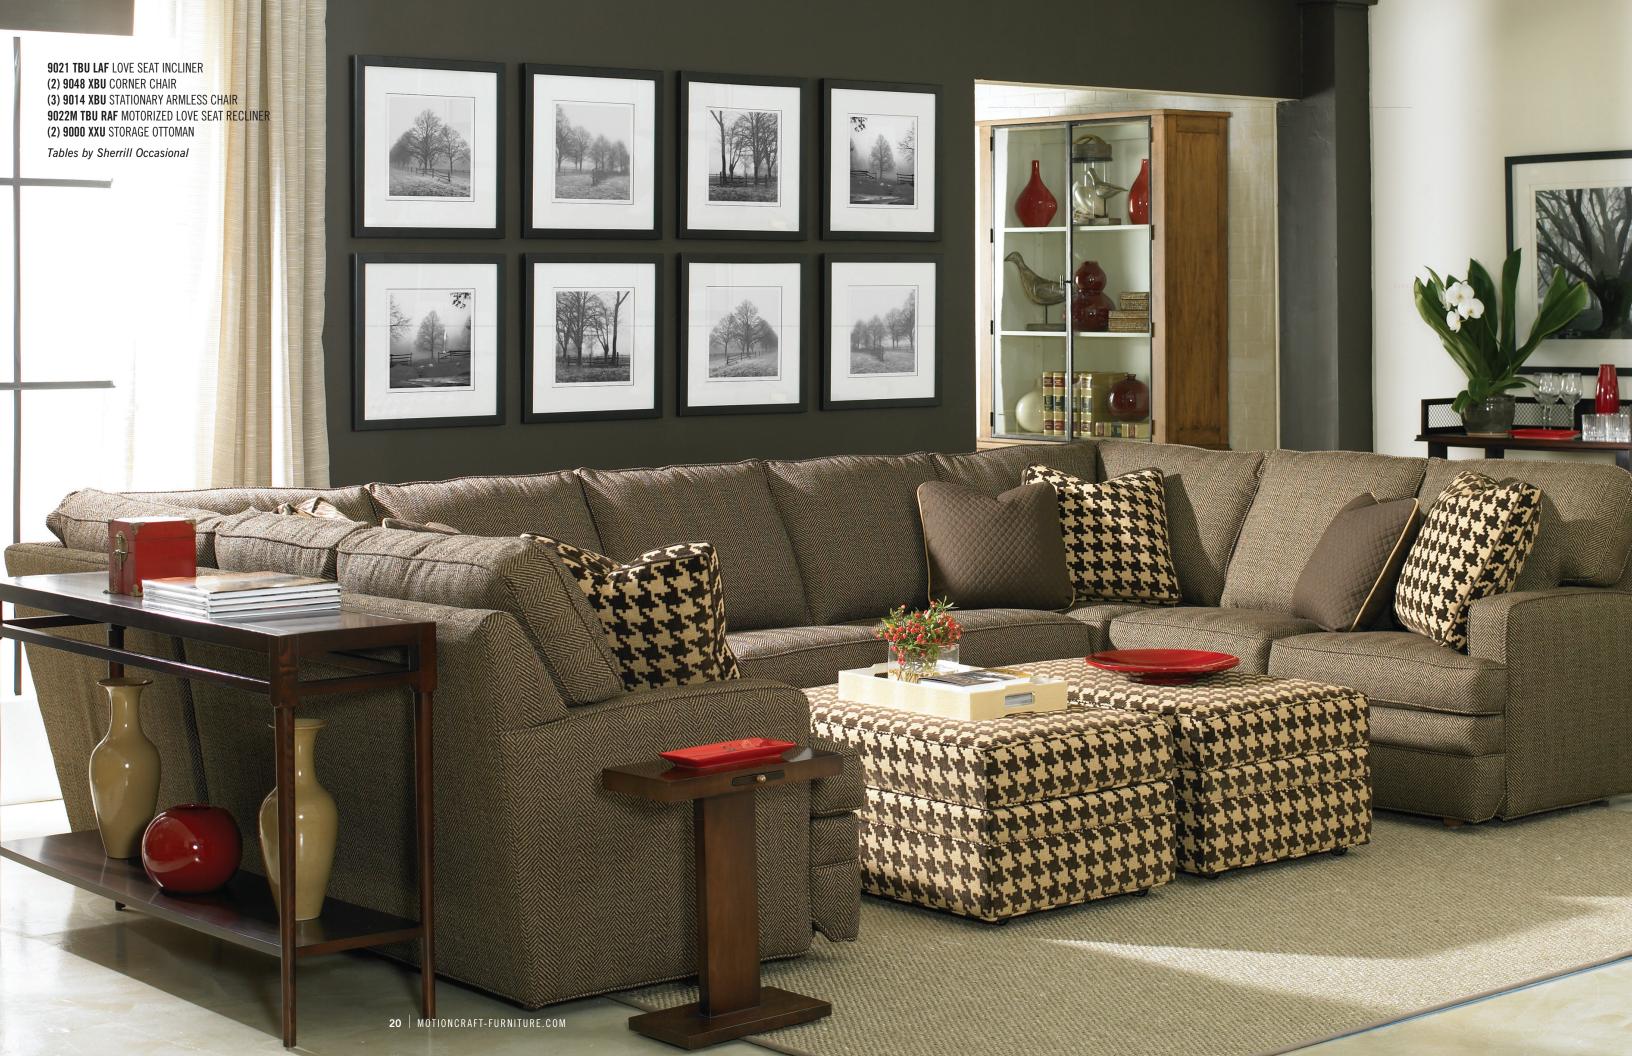

een Sofa Sleeper

Overall Width: 80" Nail Trim: #2N Standard Leather Only Wall Clearance: 0" Standard: (1) #21WR 21" Pillow (Fabric Only) 60 x 72 Queen Mattress

Standard Release: Inside Handle Semi-Attached Back



OPTIONS SHOWN: ARM P-PLEATED | BACK K-KNIFED | BASE T-TRADITIONAL SKIRT







9011M-PKT Left Arm Facing Chair Motor Recliner Overall Width: 36"

Standard: (1) #21WR 21" Pillow Wall Clearance: 0"





9029-XKT Conversation Wedge

Overall Width: 63" Standard: (1) #21WR 21" Pillow





9012-PKT Right Arm Facing **Chair Incliner** 

9012M-PKT Right Arm Facing Chair Motor Recliner

Overall Width: 36" Standard: (1) #21WR 21" Pillow Wall Clearance: 0"

#### SAMPLE CONFIGURATION:

As Shown Above: 9011 LAF Chair Incliner 9029 Wedge 9012 RAF Chair Incliner



Scale 1/4" = Approx. 1 FT



## MULTIPLES IN MOTION +PLUS / 9900 SERIES



Create your own with Multiples in Motion +Plus/9900 Series. Choose from over 10 different frame styles that offer the exact configuration and functionality to fit your needs. Further customize the look you want by selecting your arm style, back style and base style. Choose fabric, leather or a combination of the two.

## 4 EASY STEPS



PICK FROM OVER 10 FRAME STYLES



SELECT AN ARM STYLE



CHOOSE A BACK STYLE



SELECT A BASE STYLE

#### MULTIPLES IN MOTION +PLUS / 9900 SERIES



## **CHOOSE FRAME STYLE**

Scale 1/4" = Approx. 1 FT



9900- 🗆 🗆 🗆 Storage Ottoman W39 D25 H17 Standard with casters



9910- 🗆 🗆 🗆 Chair Motor Recliner W42



Love Seat Motor Recliner W65 Standard: (2) #21 WR 21" Pillows



9921- 🗆 🗆 🗆 Left Arm Facing Love Seat