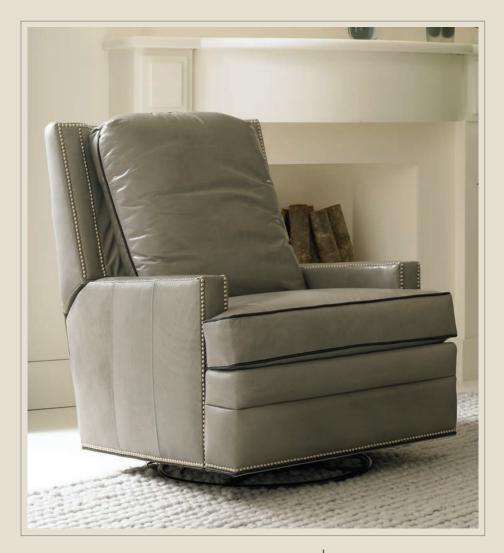

## 20710 Zero Wall Recline Chair

#### H43 W31 D39

Arm H25 Seat H20 D19 Semi-Attached Back Finish: Manchester Only Standard Nail #1FN

Wall Clearance: 0" Standard Release: Inside Handle

ALSO AVAILABLE: 20710M Motorized Recline Chair 207 Home Theater Series (See Page 81)