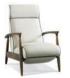

## THREE-WAY RECLINER CHAIRS

FOR THE PERSON
WHO WANTS THE COMFORT
OF A RECLINER BUT THE
LOOK RIGHT OUT
OF A DESIGN MAGAZINE.

Enjoy the ease and comfort of our three way recliner mechanism. Just a simple push on the arm takes you to the "TV position." Another soft push and you're in "full recline" for the ultimate in relaxation. Or, enjoy the simplicity of our motorized mechanism where available. A gentle pull or push on the inside lever and you can open or close the chair in any position.

FULLY CLOSED STATIONARY

RECLINE FOR TV VIEWING

FULLY RECLINED