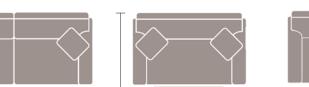

MotionCraft's "Multiples in Motion" series offers the pinnacle of customization. Choose from over 40 different frame styles that offer the exact configuration and functionality to fit your needs. Further customize the look you want by selecting from five arm styles, two back styles and three base styles. Choose fabric, leather or a combination of the two...only at MotionCraft can you truly "have it your way"!

## 4 EASY STEPS

PICK FROM OVER 40 FRAME STYLES

SELECT AN ARM STYLE

CHOOSE A BACK STYLE

SELECT A BASE STYLE

#### **CHOOSE YOUR FRAME STYLE**

9000- 🗆 🗆 🗆 Storage Ottoman W39 D25 H17 STANDARD WITH CASTERS

9015- 🗆 🗆 🗆 **W55** 

Standard: (2) #21 WR 21" Pillows 32 x 72 Twin Mattress

9001- 🗆 🗆 🗆 Left Arm Facing Chaise STATIONARY W36 D64