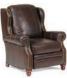

### WALL HUGGER CHAIRS

WITH OVER 500 FABRICS, 100 LEATHERS AND STYLING FROM TRADITIONAL TO TRANSITIONAL YOU'RE SURE TO FIND THAT PERFECT CHAIR!

All Wall Hugger chairs are standard with an inside handle release. A slight pull of the handle releases the footboard for leg support. A gentle push against the back takes you to full recline for the ultimate in relaxation, all this at the cost of only four to six inches of wall clearance\*! If ease of use is paramount, consider our motorized mechanism that allows you to adjust the chair in an infinite number of positions at the press of a handle! In addition, we offer a Motorized Lift Assist unit with an attached hand-held wand (see pages 74-75.)

**FULLY CLOSED STATIONARY** 

RECLINE FOR TV VIEWING

FULLY RECLINED COMFORT WITH FOUR TO SIX INCHES OF WALL CLEARANCE

<sup>\*</sup>If ordered with Optional Swivel Glider reclining unit, wall clearance becomes 9"–11".