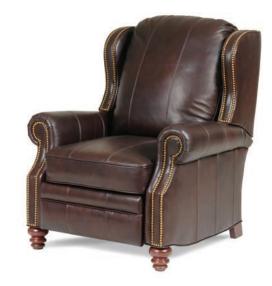

## L3380 Three-Way Recliner H41 W32 D42

Arm H27 Seat H19 D22 Semi-Attached Back

Standard Finish: Brown Mahogany Nail Trim: #1FN Standard Brass Ferrule Standard Standard Release: Push Back

ALSO AVAILABLE: 3380M Motorized Recliner

#### L3330 Three-Way Recliner

### H42 W32 D42

Arm H27 Seat H19 D21 Semi-Attached Back Standard Finish: Brown Mahogany Nail Trim: #1FN Standard

Brass Ferrule and Caster Standard
Standard Release: Push Back

ALSO AVAILABLE: 3330M Motorized Recliner