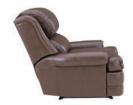

### WALL HUGGER CHAIRS

WITH OVER 500 FABRICS, 100 LEATHERS AND STYLING FROM TRADITIONAL TO TRANSITIONAL YOU'RE SURE TO FIND THAT PERFECT CHAIR!

All Wall Hugger chairs are standard with an inside handle release. A slight pull of the handle releases the footboard for leg support. A gentle push against the back takes you to full recline for the ultimate in relaxation, all this at the cost of only four to six inches of wall clearance\*! If ease of use is paramount, consider our motorized mechanism that allows you to adjust the chair in an infinite number of positions at the press of a handle! In addition, we offer a Motorized Lift Assist unit with an attached hand-held wand (see pages 74-75.)

**FULLY CLOSED STATIONARY** 

RECLINE FOR TV VIEWING

FULLY RECLINED COMFORT WITH FOUR TO SIX INCHES OF WALL CLEARANCE

<sup>\*</sup>If ordered with Optional Swivel Glider reclining unit, wall clearance becomes 9"–11".

# 5201 Wall Hugger Recliner H41 W32 D37

Arm H25 Seat H21 D20 Semi-Attached Back Wall Clearance: 4-6" Standard Release: Inside Handle

ALSO AVAILABLE: 5201M Motorized Wall Hugger 5291 Swivel Glider Recliner 5241 Recliner Lift Assist Chair