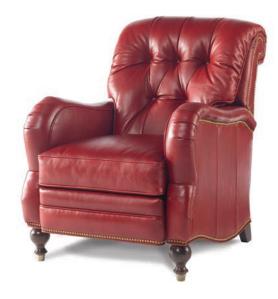

## THREE-WAY RECLINER CHAIRS

FOR THE PERSON
WHO WANTS THE COMFORT
OF A RECLINER BUT THE
LOOK RIGHT OUT
OF A DESIGN MAGAZINE.

Enjoy the ease and comfort of our three way recliner mechanism. Just a simple push on the arm takes you to the "TV position." Another soft push and you're in "full recline" for the ultimate in relaxation. Or, enjoy the simplicity of our motorized mechanism where available. A gentle pull or push on the inside lever and you can open or close the chair in any position.

FULLY CLOSED STATIONARY

RECLINE FOR TV VIEWING

FULLY RECLINED