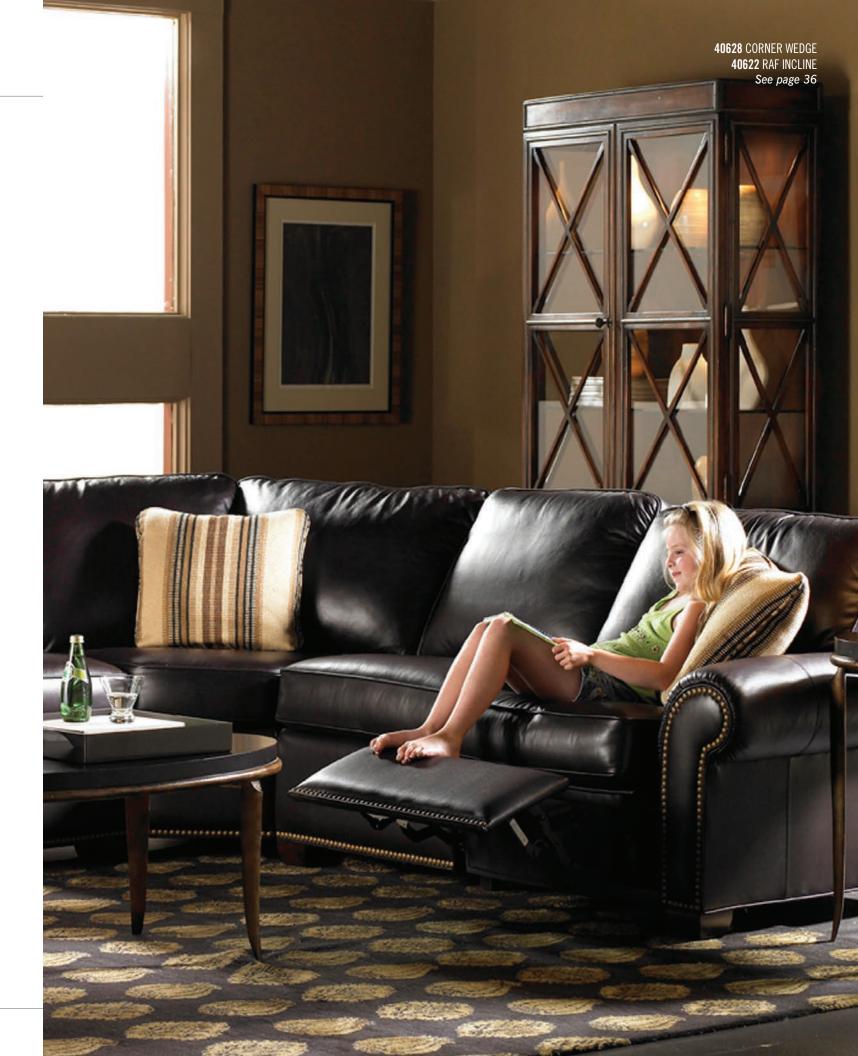

#### 17848 Corner Wedge (Shown)

40628 Corner Wedge (Shown)

#### H39 W65 D36

Seat H21 D19 Standard Finish: Brown Mahogany Nail Trim: #2N Standard Standard Throw Pillows: (1) #21WR 21" (Fabric Only)

## 40622 RAF Incline Love Seat

#### H39 W62 D36

Seat H21 D19

Standard Finish: Brown Mahogany Nail Trim: #2N Standard Wall Clearance: 0" Standard Throw Pillows: (1) #21WR 21" (Fabric Only)

ALSO AVAILABLE:

40622M RAF Motorized Recline Love Seat