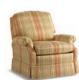

## THREE-WAY RECLINER CHAIRS

FOR THE PERSON
WHO WANTS THE COMFORT
OF A RECLINER BUT THE
LOOK RIGHT OUT
OF A DESIGN MAGAZINE.

Enjoy the ease and comfort of our three way recliner mechanism. Just a simple push on the arm takes you to the "TV position." Another soft push and you're in "full recline" for the ultimate in relaxation. Or, enjoy the simplicity of our motorized mechanism where available. A gentle pull or push on the inside lever and you can open or close the chair in any position.

## L3380 Three-Way Recliner H41 W32 D42

Arm H27 Seat H19 D22 Semi-Attached Back

Standard Finish: Brown Mahogany Nail Trim: #1FN Standard Brass Ferrule Standard Standard Release: Push Back

ALSO AVAILABLE: 3380M Motorized Recliner

#### L3330 Three-Way Recliner