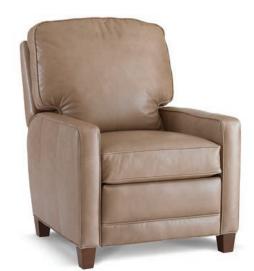

## THREE-WAY RECLINER CHAIRS

FOR THE PERSON
WHO WANTS THE COMFORT
OF A RECLINER BUT THE
LOOK RIGHT OUT
OF A DESIGN MAGAZINE.

Enjoy the ease and comfort of our three way recliner mechanism. Just a simple push on the arm takes you to the "TV position." Another soft push and you're in "full recline" for the ultimate in relaxation. Or, enjoy the simplicity of our motorized mechanism where available. A gentle pull or push on the inside lever and you can open or close the chair in any position.

FULLY CLOSED STATIONARY

RECLINE FOR TV VIEWING

FULLY RECLINED