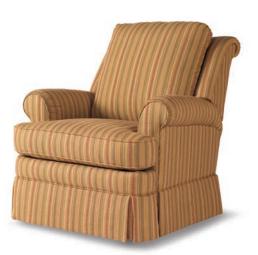

# **COMFORT TILT CHAIRS**

Now the comfort and aesthetics of your favorite lounge chair just got better. Sit back and recline withinfinite back adjustments for the ultimate in relaxation. Available with MotionCraft's Comfort Tilt chairs are the correlating storage ottomans. Look closely at these chairs and ottomans and you will never know they move!

Ottoman hinges are spring loaded for ease of opening.

FULLY CLOSED STATIONARY

RECLINE FOR TV VIEWING

FULLY RECLINED

# L1479 Comfort Tilt Chair