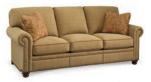

MotionCraft's "Multiples in Motion" series offers the pinnacle of customization. Choose from over 40 different frame styles that offer the exact configuration and functionality to fit your needs. Further customize the look you want by selecting from five arm styles, two back styles and three base styles. Choose fabric, leather or a combination of the two...only at MotionCraft can you truly "have it your way"!

## 4 EASY STEPS

PICK FROM OVER 40 FRAME STYLES

SELECT AN ARM STYLE

CHOOSE A BACK STYLE

SELECT A BASE STYLE

#### **CHOOSE YOUR FRAME STYLE**

9000- 🗆 🗆 🗆 Storage Ottoman W39 D25 H17 STANDARD WITH CASTERS

9015- 🗆 🗆 🗆 **W55** 

Standard: (2) #21 WR 21" Pillows 32 x 72 Twin Mattress

9001- 🗆 🗆 🗆 Left Arm Facing Chaise STATIONARY W36 D64