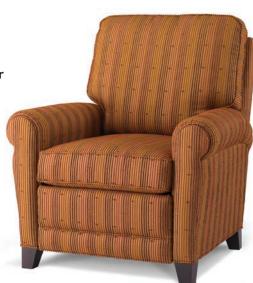

## THREE-WAY RECLINER CHAIRS

FOR THE PERSON
WHO WANTS THE COMFORT
OF A RECLINER BUT THE
LOOK RIGHT OUT
OF A DESIGN MAGAZINE.

Enjoy the ease and comfort of our three way recliner mechanism. Just a simple push on the arm takes you to the "TV position." Another soft push and you're in "full recline" for the ultimate in relaxation. Or, enjoy the simplicity of our motorized mechanism where available. A gentle pull or push on the inside lever and you can open or close the chair in any position.

FULLY CLOSED STATIONARY

RECLINE FOR TV VIEWING

FULLY RECLINED