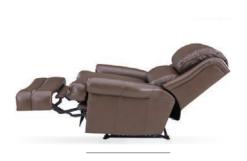

## THREE-WAY RECLINER CHAIRS

FOR THE PERSON
WHO WANTS THE COMFORT
OF A RECLINER BUT THE
LOOK RIGHT OUT
OF A DESIGN MAGAZINE.

Enjoy the ease and comfort of our three way recliner mechanism. Just a simple push on the arm takes you to the "TV position." Another soft push and you're in "full recline" for the ultimate in relaxation. Or, enjoy the simplicity of our motorized mechanism where available. A gentle pull or push on the inside lever and you can open or close the chair in any position.

FULLY CLOSED STATIONARY

RECLINE FOR TV VIEWING

FULLY RECLINED