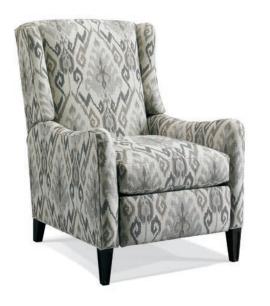

### WALL HUGGER CHAIRS

WITH OVER 500 FABRICS, 100 LEATHERS AND STYLING FROM TRADITIONAL TO TRANSITIONAL YOU'RE SURE TO FIND THAT PERFECT CHAIR!

All Wall Hugger chairs are standard with an inside handle release. A slight pull of the handle releases the footboard for leg support. A gentle push against the back takes you to full recline for the ultimate in relaxation, all this at the cost of only four to six inches of wall clearance\*! If ease of use is paramount, consider our motorized mechanism that allows you to adjust the chair in an infinite number of positions at the press of a handle! In addition, we offer a Motorized Lift Assist unit with an attached hand-held wand (see pages 74-75.)

**FULLY CLOSED STATIONARY** 

RECLINE FOR TV VIEWING

FULLY RECLINED COMFORT WITH FOUR TO SIX INCHES OF WALL CLEARANCE

<sup>\*</sup>If ordered with Optional Swivel Glider reclining unit, wall clearance becomes 9"–11".