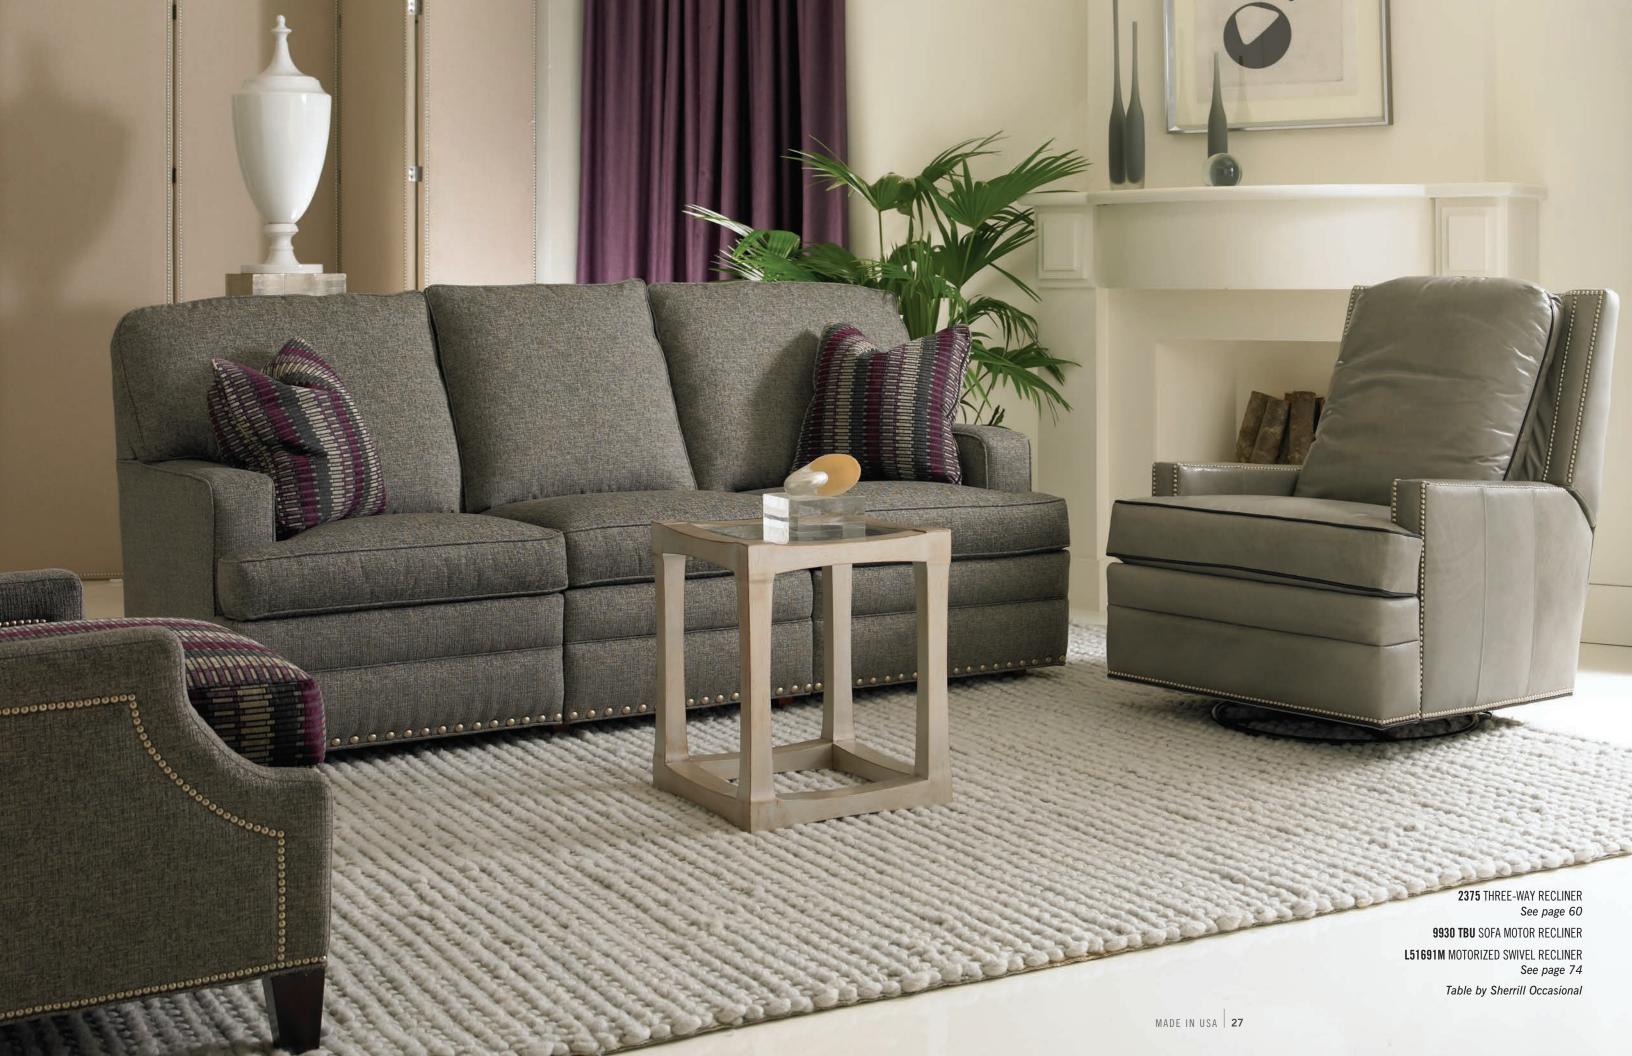

L2610 Three Way Recliner

L51691 Swivel Glider Wall Hugger Recliner

For additional comfort and tailoring cotton fiber, produced by our own Sherrill fiber facility, is wrapped over all exposed frame components. This increases cover life by reducing abrasion.

L51691 Swivel Glider Wall Hugger Recliner H41 W33 D39 ALSO AVAILABLE 51601 Wall Hugger Recliner 51601M Motorized Wall Hugger Recliner 51641 Recliner Lift Assist Chair 51691M Motorized Swivel Glider

Wall Hugger Recliner

Cover, Pages 27, 74, 88

7001 Wall Hugger Recliner H38 W32 D38 ALSO AVAILABLE 7001M Motorized Wall Hugger Recliner 7041 Lift Assist Recliner 7091 Swivel Glider Recliner Pages 31, 74

L9201 Wall Hugger Recliner H40 W35 D41 ALSO AVAILABLE 9201M Motorized Recliner 9291 Swivel Glide Recliner 9241 Recliner Lift Assist Chair Page 75