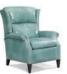

### WALL HUGGER CHAIRS

WITH OVER 500 FABRICS, 100 LEATHERS AND STYLING FROM TRADITIONAL TO TRANSITIONAL YOU'RE SURE TO FIND THAT PERFECT CHAIR!

All Wall Hugger chairs are standard with an inside handle release. A slight pull of the handle releases the footboard for leg support. A gentle push against the back takes you to full recline for the ultimate in relaxation, all this at the cost of only four to six inches of wall clearance\*! If ease of use is paramount, consider our motorized mechanism that allows you to adjust the chair in an infinite number of positions at the press of a handle! In addition, we offer a Motorized Lift Assist unit with an attached hand-held wand (see pages 74-75.)

**FULLY CLOSED STATIONARY** 

RECLINE FOR TV VIEWING

FULLY RECLINED COMFORT WITH FOUR TO SIX INCHES OF WALL CLEARANCE

<sup>\*</sup>If ordered with Optional Swivel Glider reclining unit, wall clearance becomes 9"–11".