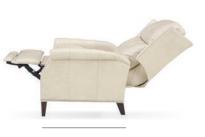

## THREE-WAY RECLINERS P. 58

Enjoy the ease and comfort of our three way recliner mechanism. Just a simple push on the arm takes you to the "TV position". Another soft push and you're in "full recline" for the ultimate in relaxation.

**FULLY CLOSED STATIONARY** 

**FULLY CLOSED STATIONARY** 

RECLINE FOR TV VIEWING

RECLINE FOR TV VIEWING

FULLY RECLINED

FULLY RECLINED

LIFT-ASSIST OPTION