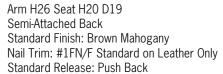

## H39 W86\* D39

Arm H25 Seat H20 D20 Semi-Attached Back

Standard Throw Pillows: (2) #21 WR

Wall Clearance: 0"

Standard Release: Inside Handle

OPTIONS SHOWN: Arm: P-Pleated

Back: K-Knife Edge Base: D-Dressmaker