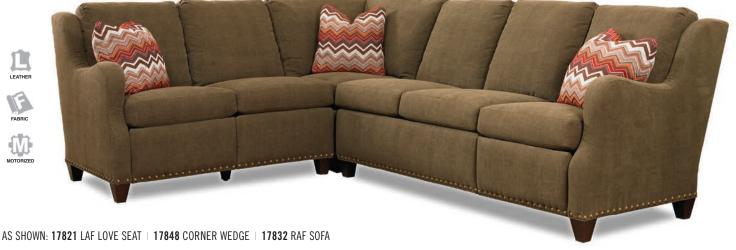

#### 17821 LAF Motorized Reclining Love Seat (Shown)

#### H37 W52 D40

Arm Height: 28" Seat Height: 211/2" Seat Depth: 22" Wall Clearance: 0"

Standard Finish: Brown Mahogany

Nail Trim: #2N Spaced

Standard Throw Pillow: (1) #21 WR Standard and only available Motorized

#### 17848 Corner Wedge (Shown)

#### H37 W39 D40

Seat Height: 211/2" Seat Depth: 22"

Standard Finish: Brown Mahogany

Nail Trim: #2N Spaced

Standard Throw Pillow: (1) #21 WR

#### 17832 RAF Motorized Reclining Sofa (Shown)

#### H37 W76 D40

Arm Height: 28" Seat Height: 211/2" Seat Depth: 22" Wall Clearance: 0"

Standard Finish: Brown Mahogany

Nail Trim: #2N Spaced Standard Throw Pillow: (1) #21 WR

Standard and only available Motorized