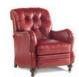

## THREE-WAY RECLINER CHAIRS

FOR THE PERSON
WHO WANTS THE COMFORT
OF A RECLINER BUT THE
LOOK RIGHT OUT
OF A DESIGN MAGAZINE.

Enjoy the ease and comfort of our three way recliner mechanism. Just a simple push on the arm takes you to the "TV position." Another soft push and you're in "full recline" for the ultimate in relaxation. Or, enjoy the simplicity of our motorized mechanism where available. A gentle pull or push on the inside lever and you can open or close the chair in any position.

FULLY CLOSED STATIONARY

RECLINE FOR TV VIEWING

FULLY RECLINED