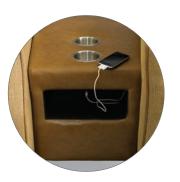

# 8010 - TWP Three-Way Recliner Arm: T-Track

Note: The 8099 Console can be used between any two 8000 Series Frames to create theater style seating.

8099 Console H20 D28

Front Width 16 Back Width 23 Equipped with a USB Port .