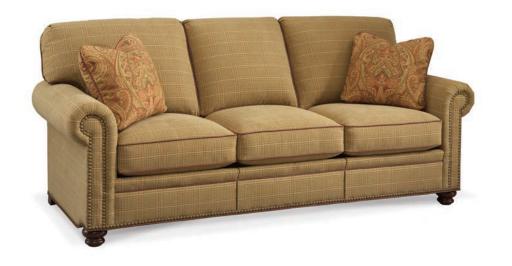

### 9030-RBT Zero Wall Incline Sofa

#### H39 W86\* D39

Standard Throw Pillows: (2) #21 WR

Wall Clearance: 0"

Standard Release: Inside Handle

OPTIONS SHOWN:

Arm: R-Rolled Back: B-Box

Base: T-Traditional Skirt

ALSO AVAILABLE:

9030M-RBT Motorized Recline Sofa 9035-RBT Sofa Queen Sleeper W=86"\*

Track Arm = 80"\*