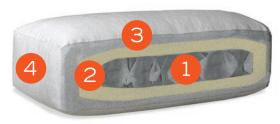

### U-D SEAT CUSHION (UD)

This OPTIONAL seat cushion construction consists of a premium, high density urethane foam core 1 which is wrapped in a single layer of polyester fiber 2 and encased in a non-woven fabric ticking 3.