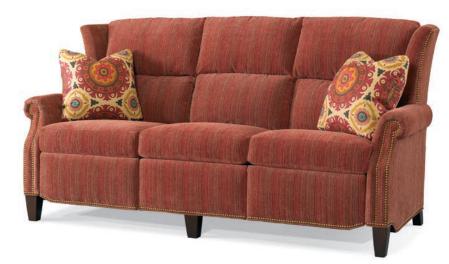

### 9030-RBT Zero Wall Incline Sofa

#### H39 W86\* D39

Standard Throw Pillows: (2) #21 WR

Wall Clearance: 0"

Standard Release: Inside Handle

OPTIONS SHOWN:

Arm: R-Rolled Back: B-Box

Base: T-Traditional Skirt

ALSO AVAILABLE:

9030M-RBT Motorized Recline Sofa 9035-RBT Sofa Queen Sleeper W=86"\*

Track Arm = 80"\*