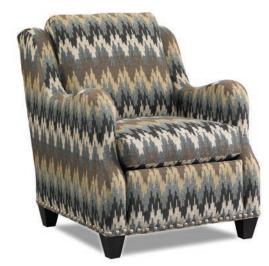

## MULTIPLES IN MOTION +PLUS / 9900 SERIES

9921 SBT LEFT ARM FACING LOVE SEAT MOTOR RECLINER 9922 SBT RIGHT ARM FACING LOVE SEAT MOTOR RECLINER **9928 XBT** WEDGE

Table by Sherrill Occasional

Standard Release: Inside Handle Semi-Attached Back

OPTIONS SHOWN: **ARM** T-TRACK | **BACK** B-BOX EDGE BACK CUSHION | **BASE** U-UPHOLSTERED

#### As Shown Above with Track Arm:

H40.5 W77 D41 Arm Height: 25"

Seat Height: 20" Seat Depth: 22" Wall Clearance: 0" Nail Trim: #2N

Standard: (1) #21 WR 21" Pillow Standard Release: Inside Handle Standard and only available Motorized