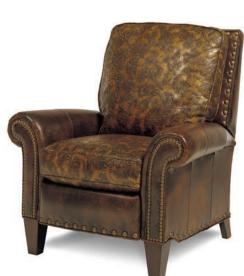

## THREE-WAY RECLINER CHAIRS

FOR THE PERSON
WHO WANTS THE COMFORT
OF A RECLINER BUT THE
LOOK RIGHT OUT
OF A DESIGN MAGAZINE.

Enjoy the ease and comfort of our three way recliner mechanism. Just a simple push on the arm takes you to the "TV position." Another soft push and you're in "full recline" for the ultimate in relaxation. Or, enjoy the simplicity of our motorized mechanism where available. A gentle pull or push on the inside lever and you can open or close the chair in any position.

FULLY CLOSED STATIONARY

RECLINE FOR TV VIEWING

FULLY RECLINED