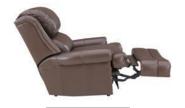

### WALL HUGGER CHAIRS

WITH OVER 500 FABRICS, 100 LEATHERS AND STYLING FROM TRADITIONAL TO TRANSITIONAL YOU'RE SURE TO FIND THAT PERFECT CHAIR!

All Wall Hugger chairs are standard with an inside handle release. A slight pull of the handle releases the footboard for leg support. A gentle push against the back takes you to full recline for the ultimate in relaxation, all this at the cost of only four to six inches of wall clearance\*! If ease of use is paramount, consider our motorized mechanism that allows you to adjust the chair in an infinite number of positions at the press of a handle! In addition, we offer a Motorized Lift Assist unit with an attached hand-held wand (see pages 74-75.)

**FULLY CLOSED STATIONARY** 

RECLINE FOR TV VIEWING

FULLY RECLINED COMFORT WITH FOUR TO SIX INCHES OF WALL CLEARANCE

<sup>\*</sup>If ordered with Optional Swivel Glider reclining unit, wall clearance becomes 9"–11".

# 5201 Wall Hugger Recliner H41 W32 D37

Arm H25 Seat H21 D20 Semi-Attached Back Wall Clearance: 4-6" Standard Release: Inside Handle

ALSO AVAILABLE: 5201M Motorized Wall Hugger 5291 Swivel Glider Recliner 5241 Recliner Lift Assist Chair