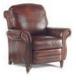

## THREE-WAY RECLINER CHAIRS

FOR THE PERSON
WHO WANTS THE COMFORT
OF A RECLINER BUT THE
LOOK RIGHT OUT
OF A DESIGN MAGAZINE.

Enjoy the ease and comfort of our three way recliner mechanism. Just a simple push on the arm takes you to the "TV position." Another soft push and you're in "full recline" for the ultimate in relaxation. Or, enjoy the simplicity of our motorized mechanism where available. A gentle pull or push on the inside lever and you can open or close the chair in any position.

FULLY CLOSED STATIONARY

RECLINE FOR TV VIEWING

FULLY RECLINED