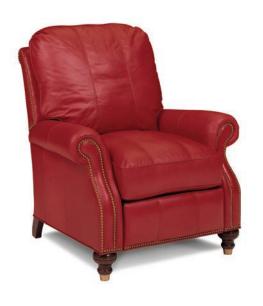

## THREE-WAY RECLINER CHAIRS

FOR THE PERSON
WHO WANTS THE COMFORT
OF A RECLINER BUT THE
LOOK RIGHT OUT
OF A DESIGN MAGAZINE.

Enjoy the ease and comfort of our three way recliner mechanism. Just a simple push on the arm takes you to the "TV position." Another soft push and you're in "full recline" for the ultimate in relaxation. Or, enjoy the simplicity of our motorized mechanism where available. A gentle pull or push on the inside lever and you can open or close the chair in any position.

FULLY CLOSED STATIONARY

RECLINE FOR TV VIEWING

FULLY RECLINED