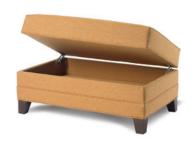

## STORAGE OTTOMANS | P 46

Storage ottomans are designed with styling and functionality in mind.

STORAGE OTTOMAN

With our Sweet Dreams/8000 Series you can order a correlating ottoman.

SWEET DREAMS STORAGE OTTOMAN

## **CORRELATING STORAGE OTTOMAN**

8000-XWS Storage Ottoman (Shown) H20 W39 D25

"X" Step Two Options Do Not Apply "W" Welt Trim

"S" Saber Leg

MADE IN USA 41 40 MOTIONCRAFT-FURNITURE.COM