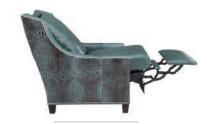

## **ZERO WALL**

FOR MANY PEOPLE,
LIVING SPACE IS A PREMIUM.
FOR MOTIONCRAFT,
STYLING AND FUNCTIONALITY
ARE PARAMOUNT.

These aspects come together to create our ZERO Wall Chairs, which are fully enclosed around the exterior of the frame, therefore, all the "motion" happens internally. This allows you to place the chair directly against the wall. Additional wall clearance is NOT necessary. Choose from our manual incliner mechanism, offering additional seat and back pitch, and the comfort of an extended footboard. Or, choose our motorized reclining mechanism, offering you infinite positions and full recline, at the touch of the lever.

FULLY CLOSED STATIONARY

SPACE SAVING FULL INCLINE POSITION

SPACE SAVING FULLY RECLINED POSITION