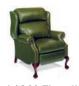

## THREE-WAY RECLINER CHAIRS

FOR THE PERSON
WHO WANTS THE COMFORT
OF A RECLINER BUT THE
LOOK RIGHT OUT
OF A DESIGN MAGAZINE.

Enjoy the ease and comfort of our three way recliner mechanism. Just a simple push on the arm takes you to the "TV position." Another soft push and you're in "full recline" for the ultimate in relaxation. Or, enjoy the simplicity of our motorized mechanism where available. A gentle pull or push on the inside lever and you can open or close the chair in any position.

FULLY CLOSED STATIONARY

RECLINE FOR TV VIEWING

FULLY RECLINED