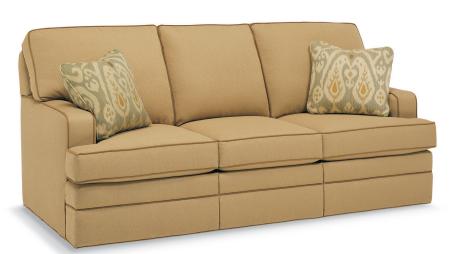

## 9030-PKD Zero Wall Incline Sofa

## H39 W86\* D39

Arm H25 Seat H20 D20 Semi-Attached Back

Standard Throw Pillows: (2) #21 WR

Wall Clearance: 0"

Standard Release: Inside Handle

OPTIONS SHOWN: Arm: P-Pleated

Back: K-Knife Edge Base: D-Dressmaker

ALSO AVAILABLE:

9030M-PKD Motorized Recline Sofa 9035-PKD Sofa Queen Sleeper W = 86"\*

Track Arm = 80"

\*Note: Throw Pillows are standard on Fabric Upholstered Frames. Throw Pillows not standard on Leather Upholstered Frames. G, P, R, S Arm Sofas = 86" T Arm Sofas = 80"