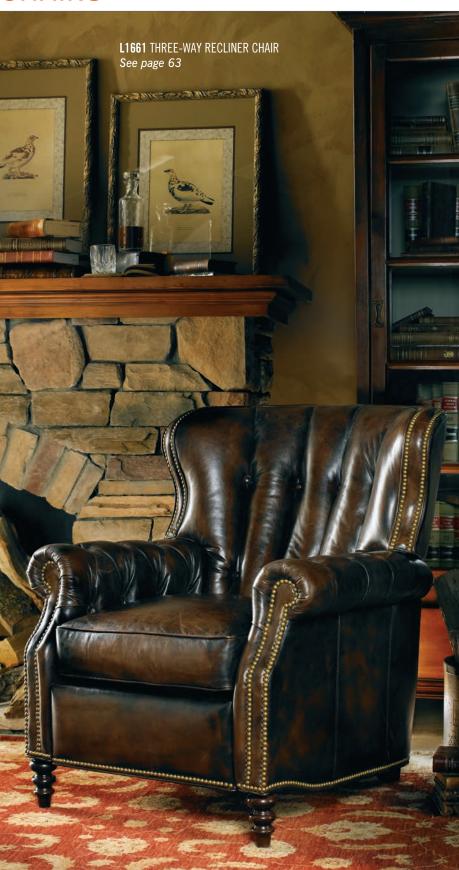

## L1661 Three-Way Recliner

#### H40 W34 D40

Channel Back

Standard Finish: Brown Mahogany Nail Trim: #1FN Standard Standard Release: Push Back

MADE IN USA 63

ALSO AVAILABLE: 1661M Motorized Recliner

62 MOTIONCRAFT-FURNITURE.COM