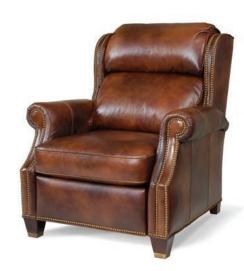

## THREE-WAY RECLINER CHAIRS

FOR THE PERSON
WHO WANTS THE COMFORT
OF A RECLINER BUT THE
LOOK RIGHT OUT
OF A DESIGN MAGAZINE.

Enjoy the ease and comfort of our three way recliner mechanism. Just a simple push on the arm takes you to the "TV position." Another soft push and you're in "full recline" for the ultimate in relaxation. Or, enjoy the simplicity of our motorized mechanism where available. A gentle pull or push on the inside lever and you can open or close the chair in any position.

FULLY CLOSED STATIONARY

RECLINE FOR TV VIEWING

FULLY RECLINED

## L3380 Three-Way Recliner H41 W32 D42

Arm H27 Seat H19 D22 Semi-Attached Back

Standard Finish: Brown Mahogany Nail Trim: #1FN Standard Brass Ferrule Standard Standard Release: Push Back

ALSO AVAILABLE: 3380M Motorized Recliner