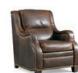

## THREE-WAY RECLINERS P. 58

Enjoy the ease and comfort of our three way recliner mechanism. Just a simple push on the arm takes you to the "TV position". Another soft push and you're in "full recline" for the ultimate in relaxation.

## THREE-WAY RECLINER CHAIRS

FOR THE PERSON
WHO WANTS THE COMFORT
OF A RECLINER BUT THE
LOOK RIGHT OUT
OF A DESIGN MAGAZINE.

Enjoy the ease and comfort of our three way recliner mechanism. Just a simple push on the arm takes you to the "TV position." Another soft push and you're in "full recline" for the ultimate in relaxation. Or, enjoy the simplicity of our motorized mechanism where available. A gentle pull or push on the inside lever and you can open or close the chair in any position.