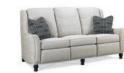

#### 9020-GKT Love Seat Incliner

#### H39 W65 D39

Arm H25 Seat H20 D20 Semi-Attached Back Nail Trim: #2N Standard On Leather Only

Standard Throw Pillows: (2) #21 WR

Wall Clearance: 0"

Standard Release: Inside Handle

OPTIONS SHOWN:

Arm: G-Gathered Back: K-Knife

Base: T-Traditional Skirt

ALSO AVAILABLE:

9020M-GKT Motorized Recline Love Seat 9024-GKT Twin Sleeper Love Seat

Track Arm = 59"