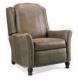

### WALL HUGGER CHAIRS

WITH OVER 500 FABRICS, 100 LEATHERS AND STYLING FROM TRADITIONAL TO TRANSITIONAL YOU'RE SURE TO FIND THAT PERFECT CHAIR!

All Wall Hugger chairs are standard with an inside handle release. A slight pull of the handle releases the footboard for leg support. A gentle push against the back takes you to full recline for the ultimate in relaxation, all this at the cost of only four to six inches of wall clearance\*! If ease of use is paramount, consider our motorized mechanism that allows you to adjust the chair in an infinite number of positions at the press of a handle! In addition, we offer a Motorized Lift Assist unit with an attached hand-held wand (see pages 74-75.)

**FULLY CLOSED STATIONARY** 

RECLINE FOR TV VIEWING

FULLY RECLINED COMFORT WITH FOUR TO SIX INCHES OF WALL CLEARANCE

<sup>\*</sup>If ordered with Optional Swivel Glider reclining unit, wall clearance becomes 9"–11".