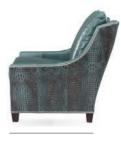

## 25530 Zero Wall Recliner Sofa

#### H44 W82 D39

Arm H26 Seat H21 D22 Semi-Attached Back Standard Finish: Brown Mahogany Nail Trim: #1FN Standard

Standard Throw Pillows: (2) #21 WR (Fabric Version Only)

Wall Clearance: 0"

Standard Release: Inside Handle

ALSO AVAILABLE: 25530M Motorized Recliner Sofa