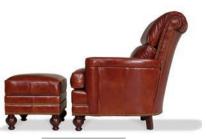

## COMFORT TILT CHAIRS P.76

Now the comfort and aesthetics of your favorite lounge chair just got better. Sit back and recline with infinite back adjustments. Correlating storage ottomans with easy opening, spring loaded hinges are available.

# **COMFORT TILT CHAIRS**

Now the comfort and aesthetics of your favorite lounge chair just got better. Sit back and recline withinfinite back adjustments for the ultimate in relaxation. Available with MotionCraft's Comfort Tilt chairs are the correlating storage ottomans. Look closely at these chairs and ottomans and you will never know they move!

Ottoman hinges are spring loaded for ease of opening.

FULLY CLOSED STATIONARY

RECLINE FOR TV VIEWING

FULLY RECLINED