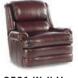

### WALL HUGGER CHAIRS

WITH OVER 500 FABRICS, 100 LEATHERS AND STYLING FROM TRADITIONAL TO TRANSITIONAL YOU'RE SURE TO FIND THAT PERFECT CHAIR!

All Wall Hugger chairs are standard with an inside handle release. A slight pull of the handle releases the footboard for leg support. A gentle push against the back takes you to full recline for the ultimate in relaxation, all this at the cost of only four to six inches of wall clearance\*! If ease of use is paramount, consider our motorized mechanism that allows you to adjust the chair in an infinite number of positions at the press of a handle! In addition, we offer a Motorized Lift Assist unit with an attached hand-held wand (see pages 74-75.)

**FULLY CLOSED STATIONARY** 

RECLINE FOR TV VIEWING

FULLY RECLINED COMFORT WITH FOUR TO SIX INCHES OF WALL CLEARANCE

<sup>\*</sup>If ordered with Optional Swivel Glider reclining unit, wall clearance becomes 9"–11".

# 5201 Wall Hugger Recliner H41 W32 D37

Arm H25 Seat H21 D20 Semi-Attached Back Wall Clearance: 4-6" Standard Release: Inside Handle

ALSO AVAILABLE: 5201M Motorized Wall Hugger 5291 Swivel Glider Recliner 5241 Recliner Lift Assist Chair