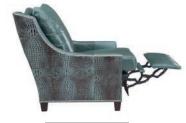

## **ZERO WALL**

FOR MANY PEOPLE,
LIVING SPACE IS A PREMIUM.
FOR MOTIONCRAFT,
STYLING AND FUNCTIONALITY
ARE PARAMOUNT.

These aspects come together to create our ZERO Wall Chairs, which are fully enclosed around the exterior of the frame, therefore, all the "motion" happens internally. This allows you to place the chair directly against the wall. Additional wall clearance is NOT necessary. Choose from our manual incliner mechanism, offering additional seat and back pitch, and the comfort of an extended footboard. Or, choose our motorized reclining mechanism, offering you infinite positions and full recline, at the touch of the lever.

FULLY CLOSED STATIONARY

SPACE SAVING FULL INCLINE POSITION

SPACE SAVING FULLY RECLINED POSITION