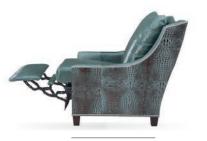

## THREE-WAY RECLINER CHAIRS

FOR THE PERSON
WHO WANTS THE COMFORT
OF A RECLINER BUT THE
LOOK RIGHT OUT
OF A DESIGN MAGAZINE.

Enjoy the ease and comfort of our three way recliner mechanism. Just a simple push on the arm takes you to the "TV position." Another soft push and you're in "full recline" for the ultimate in relaxation. Or, enjoy the simplicity of our motorized mechanism where available. A gentle pull or push on the inside lever and you can open or close the chair in any position.

FULLY CLOSED STATIONARY

RECLINE FOR TV VIEWING

FULLY RECLINED