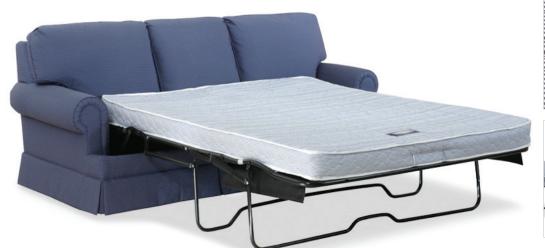

## SLEEPER SOFAS | FULL & QUEEN | P 46

Sleeper units that combine comfort with function and fashion. Rest assured... you or your guest can enjoy relaxing comfort with one of America's leading sleeper manufacturers... MotionCraft.

Rest assured... you or your guest can enjoy relaxing comfort with one of America's leading sleeper manufacturers... MotionCraft .

#### TRADITIONAL AT ITS BEST

Traditional seating that doubles as a sleeper for the overnight guest. Most styles are available as full and Chair & 1/2 twin sleepers. Available sofa sleeper options feature a 5" Kingsdown innerspring mattress.