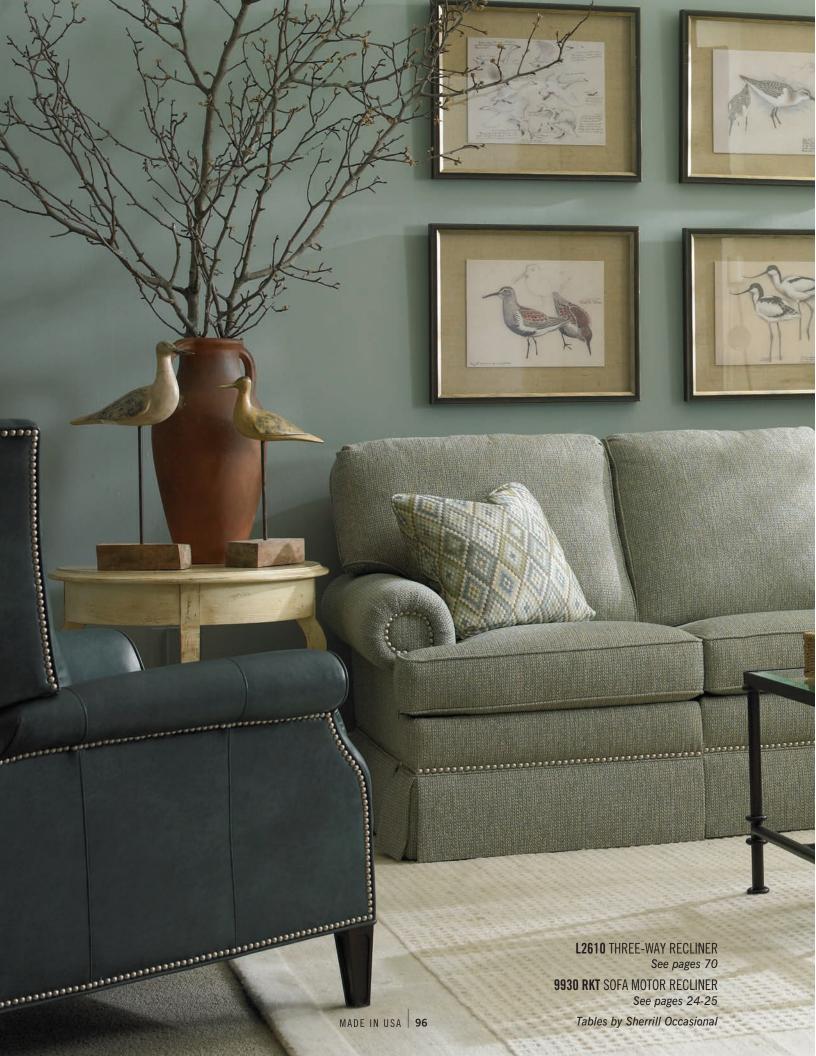

# L2610 Three Way Recliner

# H44 W33 D38

Arm H25 Seat H21 D20 Semi-Attached Back Standard Finish: Brown Mahogany Nail Trim: # 1FN Standard Shown with optional #7P nails Standard Release: Push Back

ALSO AVAILABLE: 2610M Motorized Recliner

L1860 Three Way Recliner H43 W34 D38 ALSO AVAILABLE 1860M Motorized Recliner Page 70

L2510 Three Way Recliner H44 W33 D38 ALSO AVAILABLE 2510M Motorized Recliner Page 70

L2610 Three Way Recliner H44 W33 D38 ALSO AVAILABLE 2610M Motorized Recliner Page 30, 70, 88, 96