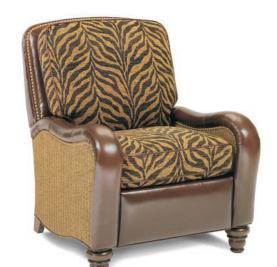

## THREE-WAY RECLINERS P. 58

Enjoy the ease and comfort of our three way recliner mechanism. Just a simple push on the arm takes you to the "TV position". Another soft push and you're in "full recline" for the ultimate in relaxation.

## THREE-WAY RECLINER CHAIRS

FOR THE PERSON
WHO WANTS THE COMFORT
OF A RECLINER BUT THE
LOOK RIGHT OUT
OF A DESIGN MAGAZINE.

Enjoy the ease and comfort of our three way recliner mechanism. Just a simple push on the arm takes you to the "TV position." Another soft push and you're in "full recline" for the ultimate in relaxation. Or, enjoy the simplicity of our motorized mechanism where available. A gentle pull or push on the inside lever and you can open or close the chair in any position.