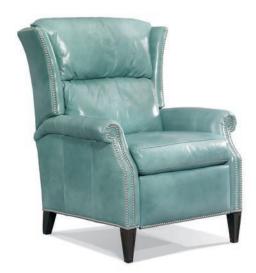

#### 8010-NWS Three Way Recliner

#### H42 W38\* D40

Arm H25 Seat H20 D20

Semi-Attached Back Standard Finish: Brown Mahogany Standard Release: Push Back

"M" Modified Arm Styles are 34" Width

\* "T" Track Arm and

OPTIONS SHOWN:

"N" Notched Roll Arm "W" Welted Cushion

"S" Saber Leg