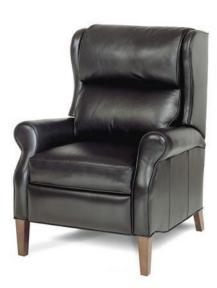

## 9101-TBU Chair Wall Hugger Recliner

#### H39 W34 D39

Arm H25 Seat H20 D20 Semi-Attached Back

Wall Clearance: 6"

Standard Release: Inside Handle

OPTIONS SHOWN:

Arm: T-Track Back: B-Box

Base: U-Upholstered

## ALSO AVAILABLE:

\*9101M-TBU Motorized Recliner Wall Hugger

9191-TBU Swivel Glider Recliner

9141-TBU Lift Assist Recliner