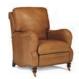

## THREE-WAY RECLINER CHAIRS

FOR THE PERSON
WHO WANTS THE COMFORT
OF A RECLINER BUT THE
LOOK RIGHT OUT
OF A DESIGN MAGAZINE.

Enjoy the ease and comfort of our three way recliner mechanism. Just a simple push on the arm takes you to the "TV position." Another soft push and you're in "full recline" for the ultimate in relaxation. Or, enjoy the simplicity of our motorized mechanism where available. A gentle pull or push on the inside lever and you can open or close the chair in any position.

FULLY CLOSED STATIONARY

RECLINE FOR TV VIEWING

FULLY RECLINED