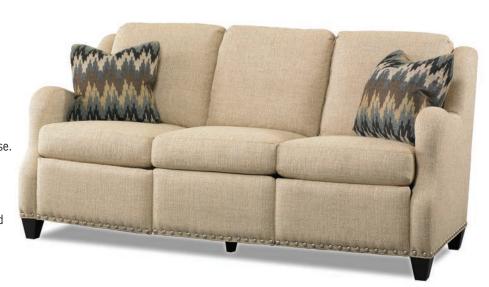

### 9030-RBT Zero Wall Incline Sofa

#### H39 W86\* D39

Standard Throw Pillows: (2) #21 WR

Wall Clearance: 0"

Standard Release: Inside Handle

OPTIONS SHOWN:

Arm: R-Rolled Back: B-Box

Base: T-Traditional Skirt

ALSO AVAILABLE:

9030M-RBT Motorized Recline Sofa 9035-RBT Sofa Queen Sleeper W=86"\*

Track Arm = 80"\*