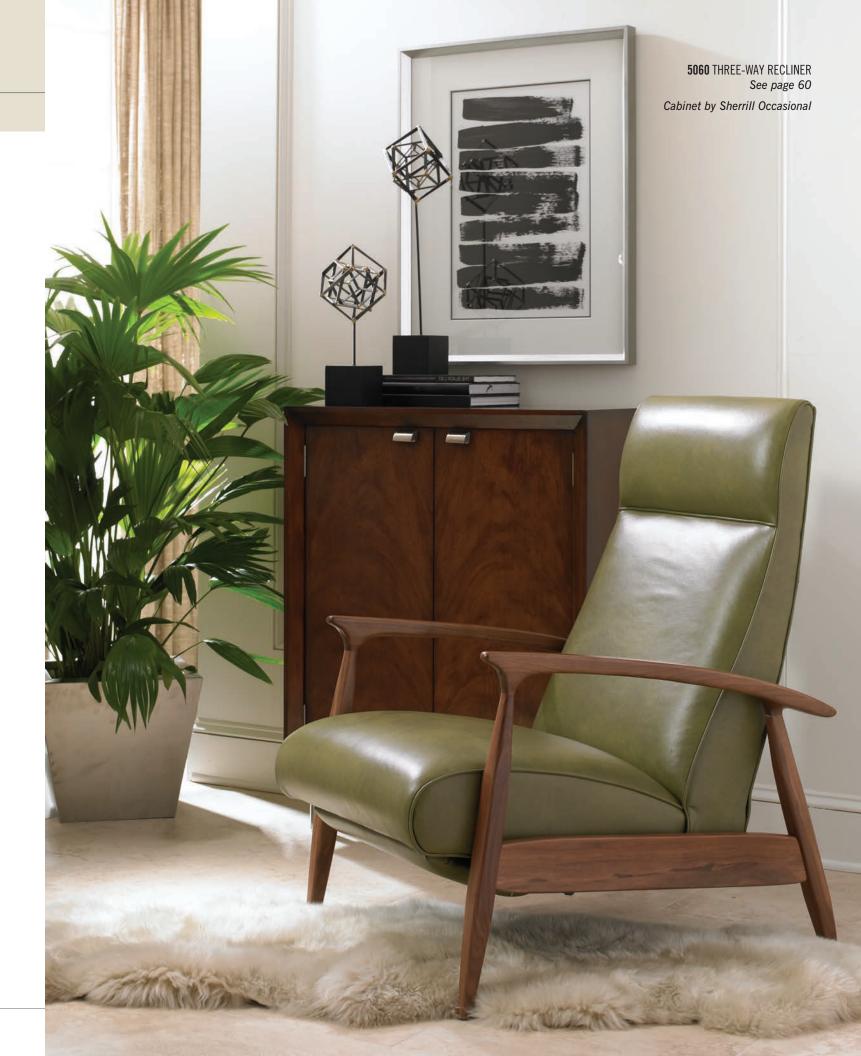

#### 5060 Recliner

#### H41 W25 D36

Arm Height: 25" Seat H18 D22 Tight Back Standard Finish: Natural Walnut Finish Only Wall Clearance: 19" Standard Release: Push Back

#### THREE-WAY RECLINER CHAIRS

L1371 Three-Way Recliner H43 W39 D43 ALSO AVAILABLE 1371M Motorized Recliner Page 69

L1280 Three-Way Recliner H45 W38 D40 ALSO AVAILABLE 1280M Motorized Recliner Page 69

**5060 Recliner** H41 W25 D36 Pages 5, 60