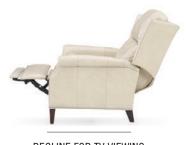

## THREE-WAY RECLINERS P. 58

Enjoy the ease and comfort of our three way recliner mechanism. Just a simple push on the arm takes you to the "TV position". Another soft push and you're in "full recline" for the ultimate in relaxation.

**FULLY CLOSED STATIONARY** 

**FULLY CLOSED STATIONARY** 

RECLINE FOR TV VIEWING

RECLINE FOR TV VIEWING

FULLY RECLINED

FULLY RECLINED

LIFT-ASSIST OPTION