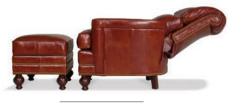

## THREE-WAY RECLINER CHAIRS

FOR THE PERSON
WHO WANTS THE COMFORT
OF A RECLINER BUT THE
LOOK RIGHT OUT
OF A DESIGN MAGAZINE.

Enjoy the ease and comfort of our three way recliner mechanism. Just a simple push on the arm takes you to the "TV position." Another soft push and you're in "full recline" for the ultimate in relaxation. Or, enjoy the simplicity of our motorized mechanism where available. A gentle pull or push on the inside lever and you can open or close the chair in any position.

FULLY CLOSED STATIONARY

RECLINE FOR TV VIEWING

FULLY RECLINED