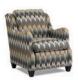

## THREE-WAY RECLINER CHAIRS

FOR THE PERSON
WHO WANTS THE COMFORT
OF A RECLINER BUT THE
LOOK RIGHT OUT
OF A DESIGN MAGAZINE.

Enjoy the ease and comfort of our three way recliner mechanism. Just a simple push on the arm takes you to the "TV position." Another soft push and you're in "full recline" for the ultimate in relaxation. Or, enjoy the simplicity of our motorized mechanism where available. A gentle pull or push on the inside lever and you can open or close the chair in any position.

FULLY CLOSED STATIONARY

RECLINE FOR TV VIEWING

FULLY RECLINED