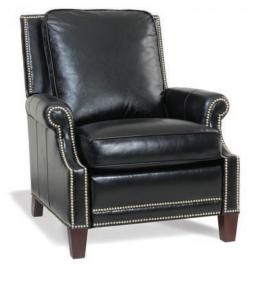

#### 9010-PBD Chair Incliner

#### H39 W42 D39

Arm H25 Seat H20 D20 Semi-Attached Back Wall Clearance: 0" Standard Release: Inside Handle

OPTIONS SHOWN:

Arm: P-Pleated Back: B-Box

Base: D-Dressmaker

ALSO AVAILABLE:

9010M-TBU Motor Recline Chair

Track Arm = 36"