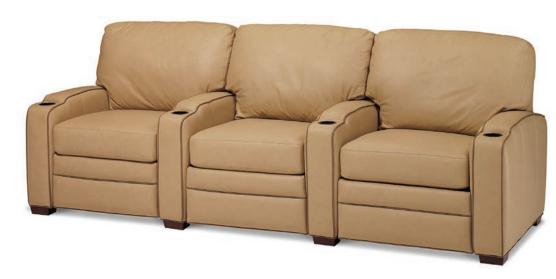

With the 20998 Wedge Console you can built a seating arrangement that reminds you of the "big theater" without the crowds.

L20910 Recliner Chair

H39 W34 D39

Arm H26 Seat H19 D20 Semi-Attached Back Standard Finish: Brown Mahogany Wall Clearance: 0" Inside Handle

ALSO AVAILABLE: 20910M Motorized Reclining Chair

L20998 Rectangular Console H21 W12/15 D35

L20999 Wedge Console H21 W12/19 D35