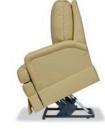

### \*LIFT ASSIST FUNCTIONALITY

Our lift assist chairs receive the same attention to detail and styling as our wall hugger chairs. All feature a standard, dual motor mechanism that allows the back to adjust separate from the footboard and lift function. This offers the comfort of infinite position adjustment. Our chairs also offer the widest base available for additional support and stability in the recline and lift positions.

### 5241 Chair

FOOTREST UP IN TV POSITION

FULLY RECLINED

LIFT ASSIST POSITION

FULL RECLINE WITHOUT FOOTREST

74 MOTIONCRAFT-FURNITURE.COM

MADE IN USA 75