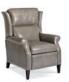

### WALL HUGGER CHAIRS

WITH OVER 500 FABRICS, 100 LEATHERS AND STYLING FROM TRADITIONAL TO TRANSITIONAL YOU'RE SURE TO FIND THAT PERFECT CHAIR!

All Wall Hugger chairs are standard with an inside handle release. A slight pull of the handle releases the footboard for leg support. A gentle push against the back takes you to full recline for the ultimate in relaxation, all this at the cost of only four to six inches of wall clearance\*! If ease of use is paramount, consider our motorized mechanism that allows you to adjust the chair in an infinite number of positions at the press of a handle! In addition, we offer a Motorized Lift Assist unit with an attached hand-held wand (see pages 74-75.)

**FULLY CLOSED STATIONARY** 

RECLINE FOR TV VIEWING

FULLY RECLINED COMFORT WITH FOUR TO SIX INCHES OF WALL CLEARANCE

<sup>\*</sup>If ordered with Optional Swivel Glider reclining unit, wall clearance becomes 9"–11".