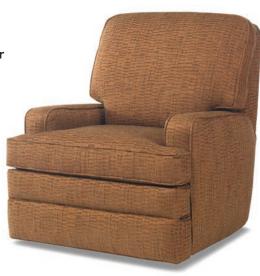

## THREE-WAY RECLINER CHAIRS

FOR THE PERSON
WHO WANTS THE COMFORT
OF A RECLINER BUT THE
LOOK RIGHT OUT
OF A DESIGN MAGAZINE.

Enjoy the ease and comfort of our three way recliner mechanism. Just a simple push on the arm takes you to the "TV position." Another soft push and you're in "full recline" for the ultimate in relaxation. Or, enjoy the simplicity of our motorized mechanism where available. A gentle pull or push on the inside lever and you can open or close the chair in any position.

FULLY CLOSED STATIONARY

RECLINE FOR TV VIEWING

FULLY RECLINED