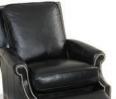

## H39 W86\* D39

Arm H25 Seat H20 D20 Semi-Attached Back

Standard Throw Pillows: (2) #21 WR

Wall Clearance: 0"

Standard Release: Inside Handle

OPTIONS SHOWN: Arm: P-Pleated

Back: K-Knife Edge Base: D-Dressmaker

ALSO AVAILABLE:

9030M-PKD Motorized Recline Sofa 9035-PKD Sofa Queen Sleeper W = 86"\*

Track Arm = 80"

\*Note: Throw Pillows are standard on Fabric Upholstered Frames. Throw Pillows not standard on Leather Upholstered Frames. G, P, R, S Arm Sofas = 86" T Arm Sofas = 80"