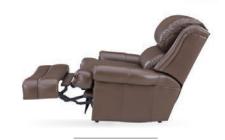

## THREE-WAY RECLINER CHAIRS

FOR THE PERSON
WHO WANTS THE COMFORT
OF A RECLINER BUT THE
LOOK RIGHT OUT
OF A DESIGN MAGAZINE.

Enjoy the ease and comfort of our three way recliner mechanism. Just a simple push on the arm takes you to the "TV position." Another soft push and you're in "full recline" for the ultimate in relaxation. Or, enjoy the simplicity of our motorized mechanism where available. A gentle pull or push on the inside lever and you can open or close the chair in any position.

FULLY CLOSED STATIONARY

RECLINE FOR TV VIEWING

FULLY RECLINED