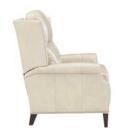

### WALL HUGGER CHAIRS

WITH OVER 500 FABRICS, 100 LEATHERS AND STYLING FROM TRADITIONAL TO TRANSITIONAL YOU'RE SURE TO FIND THAT PERFECT CHAIR!

All Wall Hugger chairs are standard with an inside handle release. A slight pull of the handle releases the footboard for leg support. A gentle push against the back takes you to full recline for the ultimate in relaxation, all this at the cost of only four to six inches of wall clearance\*! If ease of use is paramount, consider our motorized mechanism that allows you to adjust the chair in an infinite number of positions at the press of a handle! In addition, we offer a Motorized Lift Assist unit with an attached hand-held wand (see pages 74-75.)

**FULLY CLOSED STATIONARY** 

RECLINE FOR TV VIEWING

FULLY RECLINED COMFORT WITH FOUR TO SIX INCHES OF WALL CLEARANCE

<sup>\*</sup>If ordered with Optional Swivel Glider reclining unit, wall clearance becomes 9"–11".