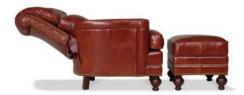

# L1489 Comfort Tilt Chair

### H42 W33 D40

Arm H25 Seat H20 D20 Semi-Attached Back Standard Finish: Brown Mahogany Nail Trim: #1FN Standard Standard Release: Inside Handle

# L1488 Storage Ottoman H18 W27 D19

Standard Finish: Brown Mahogany Nail Trim: #1FN Standard