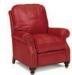

## THREE-WAY RECLINER CHAIRS

FOR THE PERSON
WHO WANTS THE COMFORT
OF A RECLINER BUT THE
LOOK RIGHT OUT
OF A DESIGN MAGAZINE.

Enjoy the ease and comfort of our three way recliner mechanism. Just a simple push on the arm takes you to the "TV position." Another soft push and you're in "full recline" for the ultimate in relaxation. Or, enjoy the simplicity of our motorized mechanism where available. A gentle pull or push on the inside lever and you can open or close the chair in any position.

FULLY CLOSED STATIONARY

RECLINE FOR TV VIEWING

FULLY RECLINED