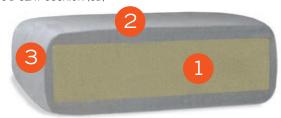

### SPRING-FORTRELL SEAT CUSHION (SF)

This STANDARD seat cushion construction is a combination of individually wrapped coil springs 1 encased in a premium high density urethane foam core 2 which is wrapped with polyester fiber 3 and encased in a woven down-proof fabric ticking 4. This cushion choice offers maximum durability and resiliency.