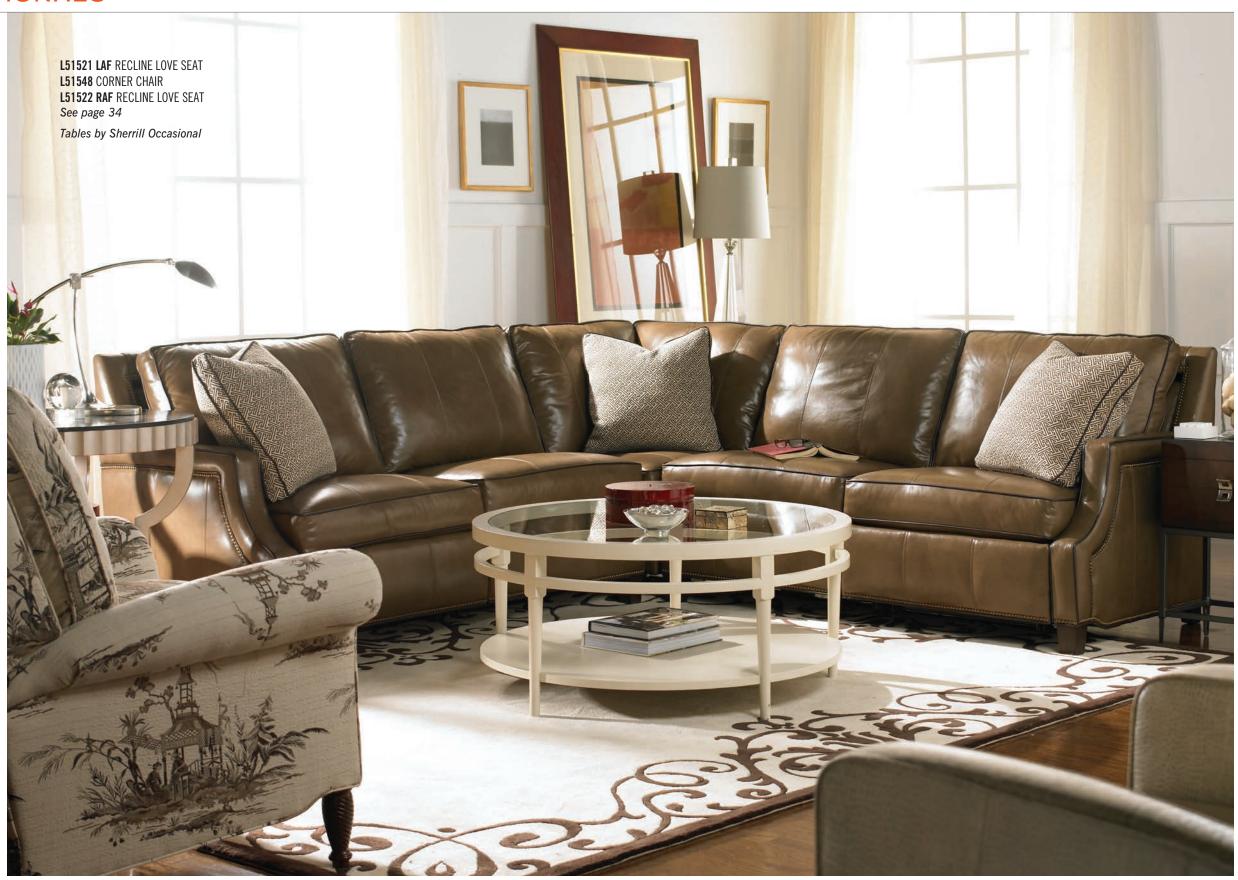

#### RECLINE / INCLINE / SLEEP SECTIONALS

Shown With 3 Optional #21 WR Throw Pillows (Standard In Fabric Only) Standard Release: Inside Handle Semi-Attached Back

L51521 LAF Recline Love Seat (Shown)

#### H39 W66 D39

Arm H26 Seat H20 D20

Standard Finish: Brown Mahogany

\*Nail Trim: #1F Standard

Standard Throw Pillows: (1) #21WR 21" (Fabric Only)

ALSO AVAILABLE:

51521M Motorized LAF Recline Love Seat (W66) 51527 LAF Full Sleeper Love Seat (W66)

#### L51548 Corner Chair Stationary (Shown)

#### H39 W39 D39

Seat H20 D20

Standard Finish: Brown Mahogany

\*Nail Trim: #1F Standard

Standard Throw Pillows: (1) #21WR 21" (Fabric Only)

\*Note: #1FN nail trim standard around front and sides of base, on outside arm and inside arm as shown.

L51522 RAF Recline Love Seat (Shown)

#### H39 W66 D39

Arm H26 Seat H20 D20 Standard Finish: Brown Mahogany

\*Nail Trim: #1F Standard

Standard Throw Pillows: (1) #21WR 21" (Fabric Only)

ALSO AVAILABLE:

51522M Motorized RAF Recline Love Seat (W66)

51526 RAF Full Sleeper Love Seat (W66)