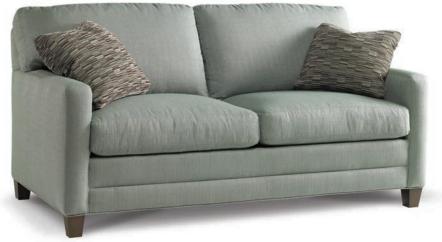

#### 9020-GKT Love Seat Incliner

#### H39 W65 D39

Arm H25 Seat H20 D20 Semi-Attached Back Nail Trim: #2N Standard On Leather Only

Standard Throw Pillows: (2) #21 WR

Wall Clearance: 0"

Standard Release: Inside Handle

OPTIONS SHOWN:

Arm: G-Gathered Back: K-Knife

Base: T-Traditional Skirt

ALSO AVAILABLE:

9020M-GKT Motorized Recline Love Seat 9024-GKT Twin Sleeper Love Seat

Track Arm = 59"