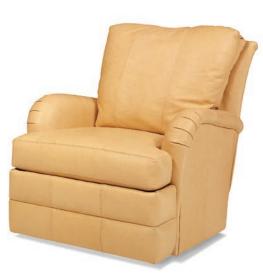

### H41 W33 D39

Arm H24 Seat H20 D19 Semi-Attached Back Standard Nail Trim: #1FN Wall Clearance: 4-6" Standard Release: Inside Handle

ALSO AVAILABLE: 51601 Wall Hugger Recliner 51601M Motorized Wall Hugger Recliner \*51641 Recliner Lift Assist Chair 51691M Motorized Swivel Glider Wall Hugger Recliner