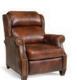

## THREE-WAY RECLINER CHAIRS

FOR THE PERSON
WHO WANTS THE COMFORT
OF A RECLINER BUT THE
LOOK RIGHT OUT
OF A DESIGN MAGAZINE.

Enjoy the ease and comfort of our three way recliner mechanism. Just a simple push on the arm takes you to the "TV position." Another soft push and you're in "full recline" for the ultimate in relaxation. Or, enjoy the simplicity of our motorized mechanism where available. A gentle pull or push on the inside lever and you can open or close the chair in any position.

FULLY CLOSED STATIONARY

RECLINE FOR TV VIEWING

FULLY RECLINED