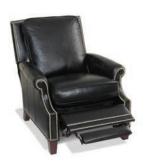

## THREE-WAY RECLINER CHAIRS

FOR THE PERSON
WHO WANTS THE COMFORT
OF A RECLINER BUT THE
LOOK RIGHT OUT
OF A DESIGN MAGAZINE.

Enjoy the ease and comfort of our three way recliner mechanism. Just a simple push on the arm takes you to the "TV position." Another soft push and you're in "full recline" for the ultimate in relaxation. Or, enjoy the simplicity of our motorized mechanism where available. A gentle pull or push on the inside lever and you can open or close the chair in any position.

FULLY CLOSED STATIONARY

RECLINE FOR TV VIEWING

FULLY RECLINED