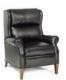

## THREE-WAY RECLINER CHAIRS

FOR THE PERSON
WHO WANTS THE COMFORT
OF A RECLINER BUT THE
LOOK RIGHT OUT
OF A DESIGN MAGAZINE.

Enjoy the ease and comfort of our three way recliner mechanism. Just a simple push on the arm takes you to the "TV position." Another soft push and you're in "full recline" for the ultimate in relaxation. Or, enjoy the simplicity of our motorized mechanism where available. A gentle pull or push on the inside lever and you can open or close the chair in any position.

FULLY CLOSED STATIONARY

RECLINE FOR TV VIEWING

FULLY RECLINED