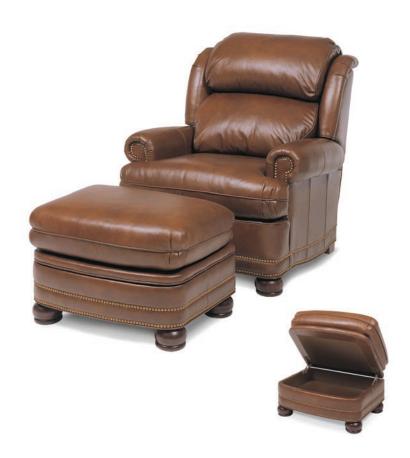

## COMFORT TILT CHAIRS P.76

Now the comfort and aesthetics of your favorite lounge chair just got better. Sit back and recline with infinite back adjustments. Correlating storage ottomans with easy opening, spring loaded hinges are available.

# **COMFORT TILT CHAIRS**

Now the comfort and aesthetics of your favorite lounge chair just got better. Sit back and recline withinfinite back adjustments for the ultimate in relaxation. Available with MotionCraft's Comfort Tilt chairs are the correlating storage ottomans. Look closely at these chairs and ottomans and you will never know they move!

Ottoman hinges are spring loaded for ease of opening.

FULLY CLOSED STATIONARY

RECLINE FOR TV VIEWING

FULLY RECLINED

# L1478 Storage Ottoman H18 W28 D22

Standard Finish: Brown Mahogany Nail Trim: #1FN Standard