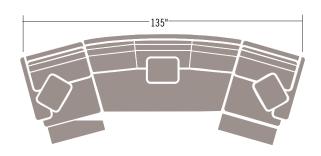

## MULTIPLES IN MOTION +PLUS / 9900 SERIES

9921 SBT LEFT ARM FACING LOVE SEAT MOTOR RECLINER 9922 SBT RIGHT ARM FACING LOVE SEAT MOTOR RECLINER **9928 XBT** WEDGE

Table by Sherrill Occasional

Standard Release: Inside Handle Semi-Attached Back

OPTIONS SHOWN: **ARM** T-TRACK | **BACK** B-BOX EDGE BACK CUSHION | **BASE** U-UPHOLSTERED

#### As Shown Above with Track Arm:

H40.5 W77 D41 Arm Height: 25"

Seat Height: 20" Seat Depth: 22" Wall Clearance: 0" Nail Trim: #2N

Standard: (1) #21 WR 21" Pillow Standard Release: Inside Handle Standard and only available Motorized