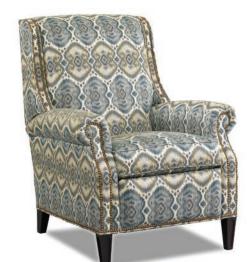

## 20710 Zero Wall Recline Chair

#### H43 W31 D39

Arm H25 Seat H20 D19 Semi-Attached Back Finish: Manchester Only Standard Nail #1FN

Wall Clearance: 0" Standard Release: Inside Handle

ALSO AVAILABLE: 20710M Motorized Recline Chair 207 Home Theater Series (See Page 81)