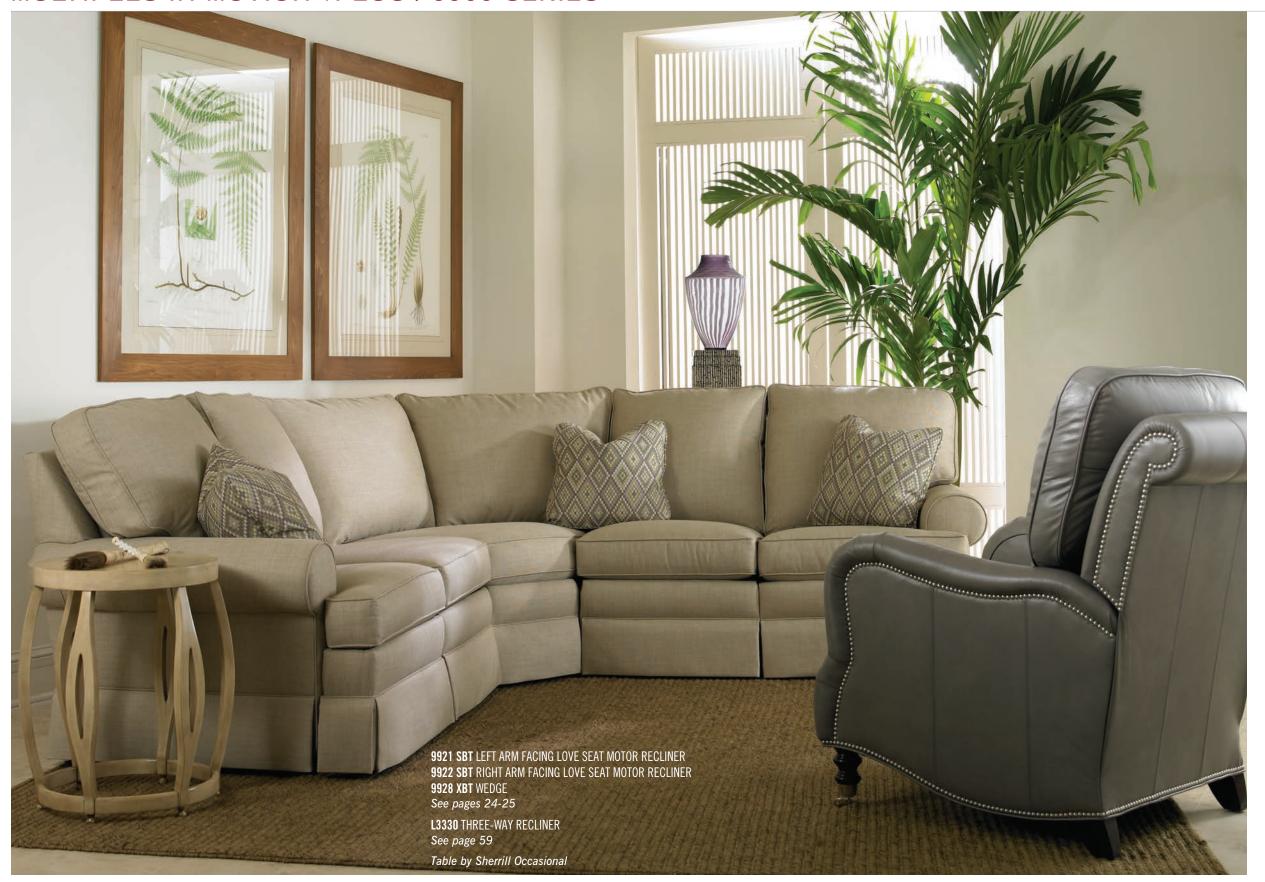

: #2N Standard Leather Only Wall Clearance: 0" Standard: (1) #21WR 21" Pillow (Fabric Only) 60 x 72 Queen Mattress

Standard Release: Inside Handle Semi-Attached Back



OPTIONS SHOWN: ARM P-PLEATED | BACK K-KNIFED | BASE T-TRADITIONAL SKIRT







9011M-PKT Left Arm Facing Chair Motor Recliner Overall Width: 36"

Standard: (1) #21WR 21" Pillow Wall Clearance: 0"





9029-XKT Conversation Wedge

Overall Width: 63" Standard: (1) #21WR 21" Pillow





9012-PKT Right Arm Facing **Chair Incliner** 

9012M-PKT Right Arm Facing Chair Motor Recliner

Overall Width: 36" Standard: (1) #21WR 21" Pillow Wall Clearance: 0"

#### SAMPLE CONFIGURATION:

As Shown Above: 9011 LAF Chair Incliner 9029 Wedge 9012 RAF Chair Incliner



Scale 1/4" = Approx. 1 FT



## MULTIPLES IN MOTION +PLUS / 9900 SERIES



Create your own with Multiples in Motion +Plus/9900 Series. Choose from over 10 different frame styles that offer the exact configuration and functionality to fit your needs. Further customize the look you want by selecting your arm style, back style and base style. Choose fabric, leather or a combination of the two.

## 4 EASY STEPS



PICK FROM OVER 10 FRAME STYLES



SELECT AN ARM STYLE



CHOOSE A BACK STYLE



SELECT A BASE STYLE

#### MULTIPLES IN MOTION +PLUS / 9900 SERIES



## **CHOOSE FRAME STYLE**

Scale 1/4" = Approx. 1 FT



9900- 🗆 🗆 🗆 Storage Ottoman W39 D25 H17 Standard with casters



9910- 🗆 🗆 🗆 Chair Motor Recliner W42



Love Seat Motor Recliner W65 Standard: (2) #21 WR 21" Pillows



9921- 🗆 🗆 🗆 Left Arm Facing Love Seat Motor Recliner

Standard: (1) #21 WR 21" Pillo