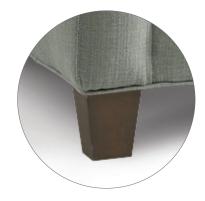

49"

8010-Recliner

H42 W38\* D40 Arm H25 Seat H20 D20

Standard Release: Push Back

ALSO AVAILABLE: 8010M Motorized Recliner

\* "T" Track Arm and "M" Modified Track Arm are 34" Width





#### TRADITIONAL AT ITS BEST

Traditional seating that doubles as a sleeper for the overnight guest. Most styles are available as full and Chair & 1/2 twin sleepers. Available sofa sleeper options feature a 5" Kingsdown innerspring mattress.







#### **CHOOSE FROM FOUR DIFFERENT ARM STYLES**



M - Modified Track Arm\*



T - Track Arm\*



R - Rolled Sock Arm R



N - Notched Roll Arm N

\* "M" Modified and "T" Track Arm are 6" Overall Shorter than Roll and Notch Arm



#### **CHOOSE FROM TWO CUSHION TREATMENTS**







B - Baseball Stitch Trim (No Welt) В



## **CHOOSE FROM TWO LEG OPTIONS**







P - Peg Leg



## **CORRELATING STORAGE OTTOMAN**

8000-XWS Storage Ottoman (Shown) H20 W39 D25

"X" Step Two Options Do Not Apply "W" Welt Trim

"S" Saber Leg





MADE IN USA 41 40 MOTIONCRAFT-FURNITURE.COM





#### L8035-MWP Queen Sleeper

#### H37 W80\* D38

Inside: W69 Seat H19 D20
Semi-Attached Back
Standard Finish: Brown Mahogany
Standard Release: Fold Out
Standard Throw Pillows: (2) #21 WR
(Fabric version only)
60 x 72 x 5" Kingsdown
Innerspring Mattress
TV Headrest Standard

\* "R" Rolled Sock Arm and
"N" Notched Roll Arm Styles are 86" Width

OPTIONS SHOWN: "M" Modified Track Arm "W" Welted Cushion "P" Peg Leg



#### 8035-RWS Queen Sleeper

#### H37 W86\* D38

Inside: W69 Seat H19 D20
Semi-Attached Back
Standard Finish: Brown Mahogany
Standard Throw Pillows: (2) #21 WR
(Fabri