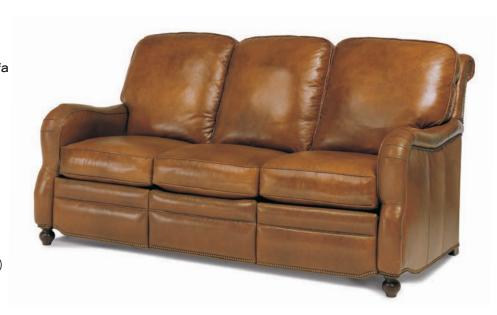

### 9030-RBT Zero Wall Incline Sofa

#### H39 W86\* D39

Standard Throw Pillows: (2) #21 WR

Wall Clearance: 0"

Standard Release: Inside Handle

OPTIONS SHOWN:

Arm: R-Rolled Back: B-Box

Base: T-Traditional Skirt

ALSO AVAILABLE:

9030M-RBT Motorized Recline Sofa 9035-RBT Sofa Queen Sleeper W=86"\*

Track Arm = 80"\*