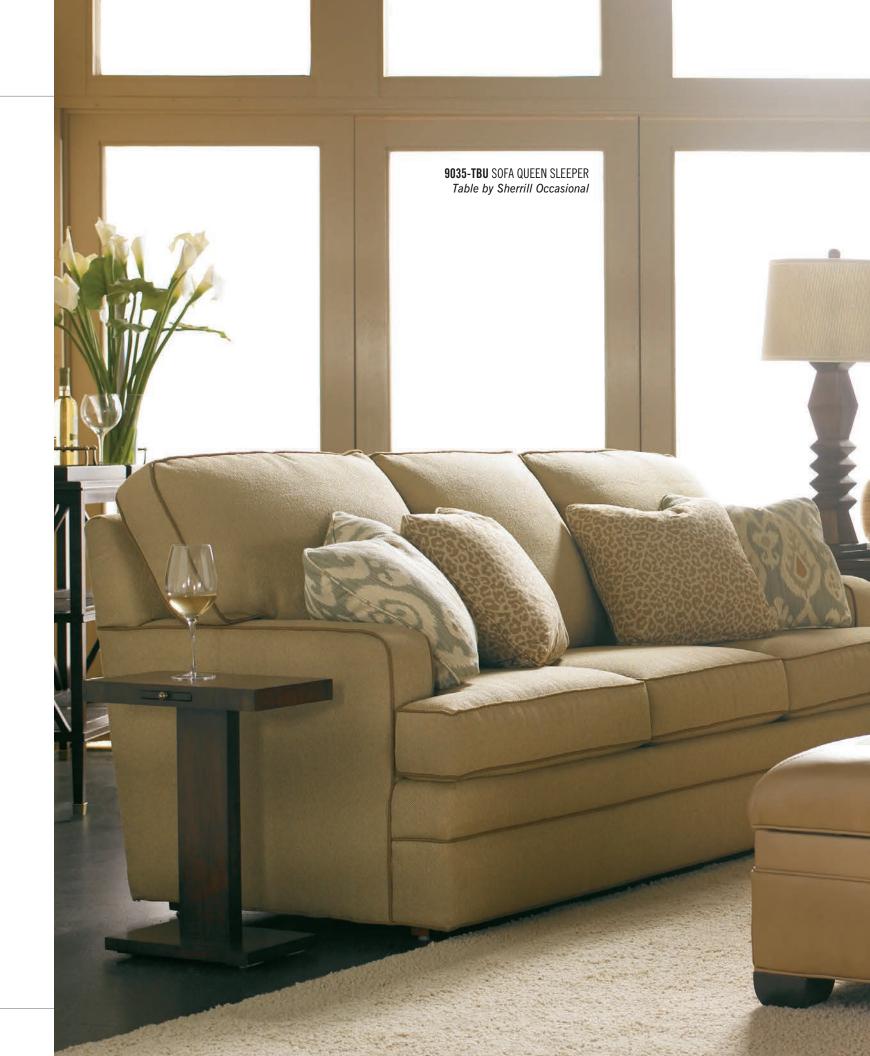

9028- 🗆 🗆 🗆

9040- 🗆 🗆 🗆

W83

Pillows

9035- 🗆 🗆 🗆 Sofa Queen Sleeper W86 Standard: (2) #21 WR 21" Pillows

9037- 🗆 🗆 🗆 Left Arm Facing Queen Sofa Sleeper W80

Standard: (1) #21 WR 21" Pillow 60 x 72 Queen Mattress

9030M-RBT Motorized Recline Sofa 9035-RBT Sofa Queen Sleeper W=86"\*

Track Arm = 80"\*