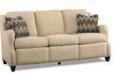

#### 9015-SKU Chair & 1/2 Twin Sleeper

H39 W55 D39

Arm H25 Seat H20 D20 Semi-Attached Back

Standard Throw Pillows: (2) #21 WR

OPTIONS SHOWN:

Arm: S-Sock Back: K-Knife Edge Base: U-Upholstered

Track Arm = 49"