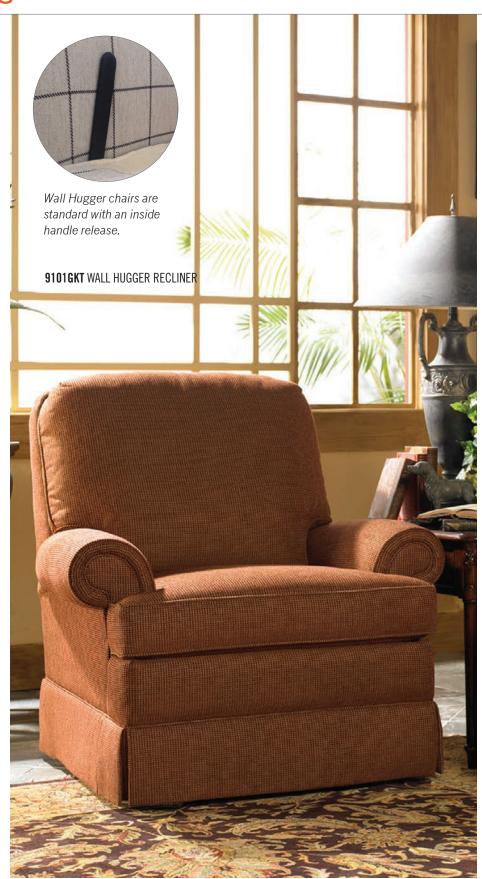

All Wall Hugger Chairs are standard with an inside handle release. A slight pull of the handle releases the footboard for leg support. A gentle push against the back takes you to full recline for the ultimate in relaxation, all this at the cost of only four to six inches of wall clearance\*! Available with Lift-Assist and Swivel-Chair options.

## 9101-TBU Chair Wall Hugger Recliner

#### H39 W34 D39

Arm H25 Seat H20 D20 Semi-Attached Back

Wall Clearance: 6"

Standard Release: Inside Handle

OPTIONS SHOWN:

Arm: T-Track Back: B-Box

Base: U-Upholstered

## ALSO AVAILABLE:

\*9101M-TBU Motorized Recliner Wall Hugger

9191-TBU Swivel Glider Recliner

9141-TBU Lift Assist Recliner