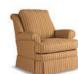

### WALL HUGGER CHAIRS

WITH OVER 500 FABRICS, 100 LEATHERS AND STYLING FROM TRADITIONAL TO TRANSITIONAL YOU'RE SURE TO FIND THAT PERFECT CHAIR!

All Wall Hugger chairs are standard with an inside handle release. A slight pull of the handle releases the footboard for leg support. A gentle push against the back takes you to full recline for the ultimate in relaxation, all this at the cost of only four to six inches of wall clearance\*! If ease of use is paramount, consider our motorized mechanism that allows you to adjust the chair in an infinite number of positions at the press of a handle! In addition, we offer a Motorized Lift Assist unit with an attached hand-held wand (see pages 74-75.)

# 5201 Wall Hugger Recliner H41 W32 D37

Arm H25 Seat H21 D20 Semi-Attached Back Wall Clearance: 4-6" Standard Release: Inside Handle

ALSO AVAILABLE: 5201M Motorized Wall Hugger 5291 Swivel Glider Recliner 5241 Recliner Lift Assist Chair

# 6501 Wall Hugger Recliner H41 W37 D41

Arm H26 Seat H20 D19 Semi-Attached Back Wall Clearance: 4-6" Standard Release: Inside Handle

ALSO AVAILABLE: 6501M Motorized Wall Hugger 6591 Swivel Glider Recliner 6541 Recliner Lift Assist Chair