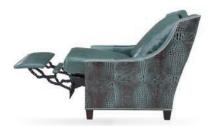

## **ZERO WALL**

FOR MANY PEOPLE,
LIVING SPACE IS A PREMIUM.
FOR MOTIONCRAFT,
STYLING AND FUNCTIONALITY
ARE PARAMOUNT.

These aspects come together to create our ZERO Wall Chairs, which are fully enclosed around the exterior of the frame, therefore, all the "motion" happens internally. This allows you to place the chair directly against the wall. Additional wall clearance is NOT necessary. Choose from our manual incliner mechanism, offering additional seat and back pitch, and the comfort of an extended footboard. Or, choose our motorized reclining mechanism, offering you infinite positions and full recline, at the touch of the lever.

FULLY CLOSED STATIONARY

SPACE SAVING FULL INCLINE POSITION

SPACE SAVING FULLY RECLINED POSITION