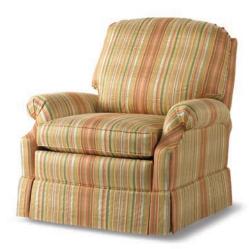

## THREE-WAY RECLINERS P. 58

Enjoy the ease and comfort of our three way recliner mechanism. Just a simple push on the arm takes you to the "TV position". Another soft push and you're in "full recline" for the ultimate in relaxation.