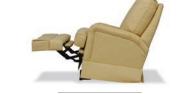

### WALL HUGGER CHAIRS

WITH OVER 500 FABRICS, 100 LEATHERS AND STYLING FROM TRADITIONAL TO TRANSITIONAL YOU'RE SURE TO FIND THAT PERFECT CHAIR!

All Wall Hugger chairs are standard with an inside handle release. A slight pull of the handle releases the footboard for leg support. A gentle push against the back takes you to full recline for the ultimate in relaxation, all this at the cost of only four to six inches of wall clearance\*! If ease of use is paramount, consider our motorized mechanism that allows you to adjust the chair in an infinite number of positions at the press of a handle! In addition, we offer a Motorized Lift Assist unit with an attached hand-held wand (see pages 74-75.)

**FULLY CLOSED STATIONARY** 

RECLINE FOR TV VIEWING

FULLY RECLINED COMFORT WITH FOUR TO SIX INCHES OF WALL CLEARANCE

<sup>\*</sup>If ordered with Optional Swivel Glider reclining unit, wall clearance becomes 9"–11".