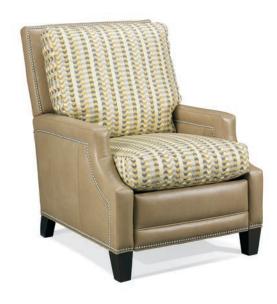

## THREE-WAY RECLINER CHAIRS

FOR THE PERSON
WHO WANTS THE COMFORT
OF A RECLINER BUT THE
LOOK RIGHT OUT
OF A DESIGN MAGAZINE.

Enjoy the ease and comfort of our three way recliner mechanism. Just a simple push on the arm takes you to the "TV position." Another soft push and you're in "full recline" for the ultimate in relaxation. Or, enjoy the simplicity of our motorized mechanism where available. A gentle pull or push on the inside lever and you can open or close the chair in any position.

FULLY CLOSED STATIONARY

RECLINE FOR TV VIEWING

FULLY RECLINED