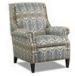

MotionCraft's "Multiples in Motion" series offers the pinnacle of customization. Choose from over 40 different frame styles that offer the exact configuration and functionality to fit your needs. Further customize the look you want by selecting from five arm styles, two back styles and three base styles. Choose fabric, leather or a combination of the two...only at MotionCraft can you truly "have it your way"!

## 4 EASY STEPS

PICK FROM OVER 40 FRAME STYLES

SELECT AN ARM STYLE

CHOOSE A BACK STYLE

SELECT A BASE STYLE

#### **CHOOSE YOUR FRAME STYLE**

9000- 🗆 🗆 🗆 Storage Ottoman W39 D25 H17 STANDARD WITH CASTERS

9015- 🗆 🗆 🗆 **W55** 

Standard: (2) #21 WR 21" Pillows 32 x 72 Twin Mattress

9001- 🗆 🗆 🗆 Left Arm Facing Chaise STATIONARY W36 D64