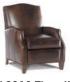

## THREE-WAY RECLINER CHAIRS

FOR THE PERSON
WHO WANTS THE COMFORT
OF A RECLINER BUT THE
LOOK RIGHT OUT
OF A DESIGN MAGAZINE.

Enjoy the ease and comfort of our three way recliner mechanism. Just a simple push on the arm takes you to the "TV position." Another soft push and you're in "full recline" for the ultimate in relaxation. Or, enjoy the simplicity of our motorized mechanism where available. A gentle pull or push on the inside lever and you can open or close the chair in any position.

FULLY CLOSED STATIONARY

RECLINE FOR TV VIEWING

FULLY RECLINED