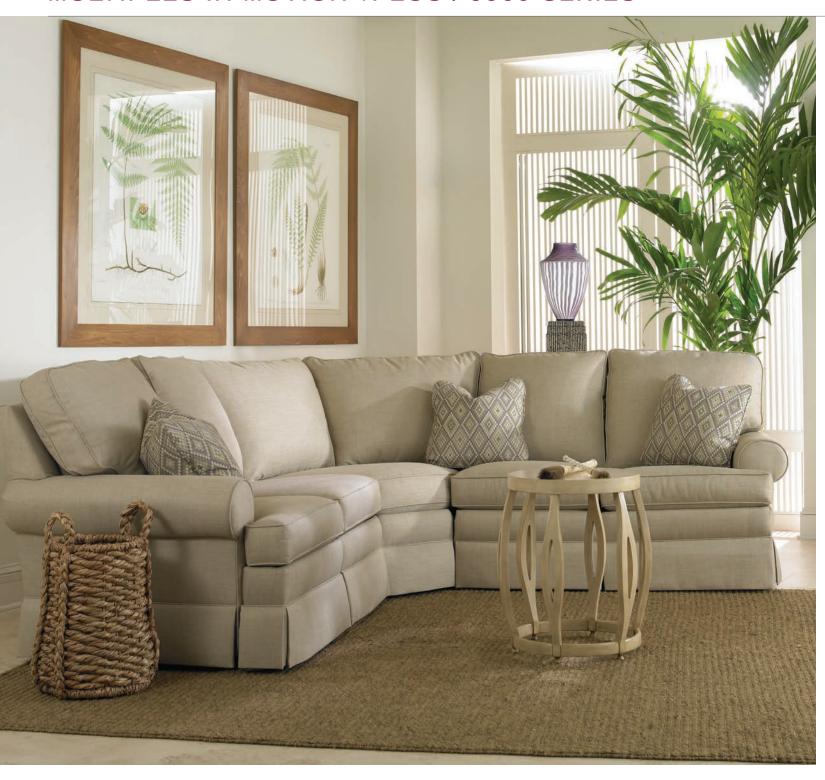

## **RECLINE / SLEEP SECTIONALS**

YOU DON'T HAVE TO SACRIFICE DESIGN AND STYLING TO CAPTURE THE COMFORT OF MOTION FURNITURE.

MotionCraft has taken the sectional and made it even more functional for everyday living. Comfort is built into each piece of sectional seating from inclining chairs, to sleeper units, to motorized sofas for the ultimate comfort experience. All pieces feature "Zero Wall" clearance for incliners and power recliners. Sleeper units feature our standard 5" Kingsdown innerspring mattress.

Choose from MotionCraft's variety of quality fabrics and genuine leather. Combine leather and fabric for an even more unique and personal design.

The configurations can be endless. Allow MotionCraft to build the perfect seating arrangement that works for you.

#### RECLINE / INCLINE / SLEEP SECTIONALS

Shown With 3 Optional #21 WR Throw Pillows (Standard In Fabric Only) Standard Release: Inside Handle Semi-Attached Back

L51521 LAF Recline Love Seat (Shown)