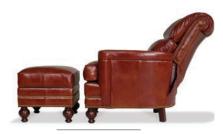

## THREE-WAY RECLINER CHAIRS

FOR THE PERSON
WHO WANTS THE COMFORT
OF A RECLINER BUT THE
LOOK RIGHT OUT
OF A DESIGN MAGAZINE.

Enjoy the ease and comfort of our three way recliner mechanism. Just a simple push on the arm takes you to the "TV position." Another soft push and you're in "full recline" for the ultimate in relaxation. Or, enjoy the simplicity of our motorized mechanism where available. A gentle pull or push on the inside lever and you can open or close the chair in any position.

FULLY CLOSED STATIONARY

RECLINE FOR TV VIEWING

FULLY RECLINED