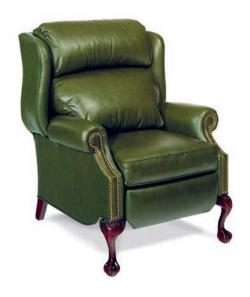

## THREE-WAY RECLINER CHAIRS

FOR THE PERSON
WHO WANTS THE COMFORT
OF A RECLINER BUT THE
LOOK RIGHT OUT
OF A DESIGN MAGAZINE.

Enjoy the ease and comfort of our three way recliner mechanism. Just a simple push on the arm takes you to the "TV position." Another soft push and you're in "full recline" for the ultimate in relaxation. Or, enjoy the simplicity of our motorized mechanism where available. A gentle pull or push on the inside lever and you can open or close the chair in any position.

FULLY CLOSED STATIONARY

RECLINE FOR TV VIEWING

FULLY RECLINED