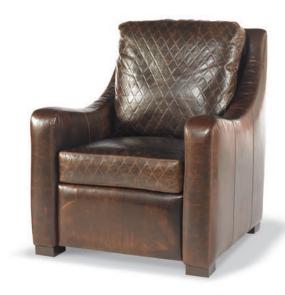

## THREE-WAY RECLINER CHAIRS

FOR THE PERSON
WHO WANTS THE COMFORT
OF A RECLINER BUT THE
LOOK RIGHT OUT
OF A DESIGN MAGAZINE.

Enjoy the ease and comfort of our three way recliner mechanism. Just a simple push on the arm takes you to the "TV position." Another soft push and you're in "full recline" for the ultimate in relaxation. Or, enjoy the simplicity of our motorized mechanism where available. A gentle pull or push on the inside lever and you can open or close the chair in any position.

FULLY CLOSED STATIONARY

RECLINE FOR TV VIEWING

FULLY RECLINED