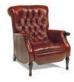

### WALL HUGGER CHAIRS

WITH OVER 500 FABRICS, 100 LEATHERS AND STYLING FROM TRADITIONAL TO TRANSITIONAL YOU'RE SURE TO FIND THAT PERFECT CHAIR!

All Wall Hugger chairs are standard with an inside handle release. A slight pull of the handle releases the footboard for leg support. A gentle push against the back takes you to full recline for the ultimate in relaxation, all this at the cost of only four to six inches of wall clearance\*! If ease of use is paramount, consider our motorized mechanism that allows you to adjust the chair in an infinite number of positions at the press of a handle! In addition, we offer a Motorized Lift Assist unit with an attached hand-held wand (see pages 74-75.)

**FULLY CLOSED STATIONARY** 

RECLINE FOR TV VIEWING

FULLY RECLINED COMFORT WITH FOUR TO SIX INCHES OF WALL CLEARANCE

<sup>\*</sup>If ordered with Optional Swivel Glider reclining unit, wall clearance becomes 9"–11".