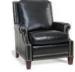

## THREE-WAY RECLINER CHAIRS

FOR THE PERSON
WHO WANTS THE COMFORT
OF A RECLINER BUT THE
LOOK RIGHT OUT
OF A DESIGN MAGAZINE.

Enjoy the ease and comfort of our three way recliner mechanism. Just a simple push on the arm takes you to the "TV position." Another soft push and you're in "full recline" for the ultimate in relaxation. Or, enjoy the simplicity of our motorized mechanism where available. A gentle pull or push on the inside lever and you can open or close the chair in any position.

FULLY CLOSED STATIONARY

RECLINE FOR TV VIEWING

FULLY RECLINED