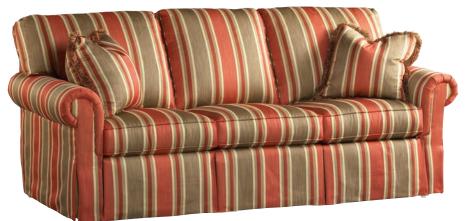

#### 9030-TBU Zero Wall Incline Sofa

#### H39 W80\* D39

Standard Throw Pillows: (2) #21 WR

Wall Clearance: 0"

Standard Release: INSIDE HANDLE

OPTIONS SHOWN:

Arm: T-Track Back: B-Box Edge

Base: U-Upholstered

ALSO AVAILABLE:

9030M-TBU Motorized Recline Sofa 9035-TBU Sofa Queen Sleeper