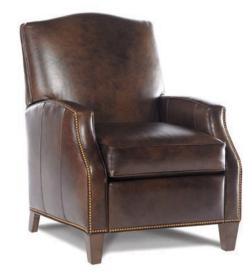

### WALL HUGGER CHAIRS

WITH OVER 500 FABRICS, 100 LEATHERS AND STYLING FROM TRADITIONAL TO TRANSITIONAL YOU'RE SURE TO FIND THAT PERFECT CHAIR!

All Wall Hugger chairs are standard with an inside handle release. A slight pull of the handle releases the footboard for leg support. A gentle push against the back takes you to full recline for the ultimate in relaxation, all this at the cost of only four to six inches of wall clearance\*! If ease of use is paramount, consider our motorized mechanism that allows you to adjust the chair in an infinite number of positions at the press of a handle! In addition, we offer a Motorized Lift Assist unit with an attached hand-held wand (see pages 74-75.)

**FULLY CLOSED STATIONARY** 

RECLINE FOR TV VIEWING

FULLY RECLINED COMFORT WITH FOUR TO SIX INCHES OF WALL CLEARANCE

<sup>\*</sup>If ordered with Optional Swivel Glider reclining unit, wall clearance becomes 9"–11".