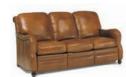

### 9030-RBT Zero Wall Incline Sofa

#### H39 W86\* D39

Standard Throw Pillows: (2) #21 WR

Wall Clearance: 0"

Standard Release: Inside Handle

OPTIONS SHOWN:

Arm: R-Rolled Back: B-Box

Base: T-Traditional Skirt

ALSO AVAILABLE:

9030M-RBT Motorized Recline Sofa 9035-RBT Sofa Queen Sleeper W=86"\*

Track Arm = 80"\*