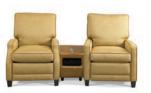

OPTIONS SHOWN: ARM P-PLEATED | BACK K-KNIFED | BASE T-TRADITIONAL SKIRT

9011M-PKT Left Arm Facing Chair Motor Recliner Overall Width: 36"

Standard: (1) #21WR 21" Pillow Wall Clearance: 0"

9029-XKT Conversation Wedge

Overall Width: 63" Standard: (1) #21WR 21" Pillow

9012-PKT Right Arm Facing **Chair Incliner** 

9012M-PKT Right Arm Facing Chair Motor Recliner

Overall Width: 36" Standard: (1) #21WR 21" Pillow Wall Clearance: 0"

#### SAMPLE CONFIGURATION:

As Shown Above: 9011 LAF Chair Incliner 9029 Wedge 9012 RAF Chair Incliner

Scale 1/4" = Approx. 1 FT