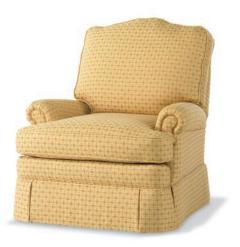

# **COMFORT TILT CHAIRS**

Now the comfort and aesthetics of your favorite lounge chair just got better. Sit back and recline withinfinite back adjustments for the ultimate in relaxation. Available with MotionCraft's Comfort Tilt chairs are the correlating storage ottomans. Look closely at these chairs and ottomans and you will never know they move!

Ottoman hinges are spring loaded for ease of opening.

FULLY CLOSED STATIONARY

RECLINE FOR TV VIEWING

FULLY RECLINED

# L1489 Comfort Tilt Chair

### H42 W33 D40

Arm H25 Seat H20 D20 Semi-Attached Back Standard Finish: Brown Mahogany Nail Trim: #1FN Standard Standard Release: Inside Handle