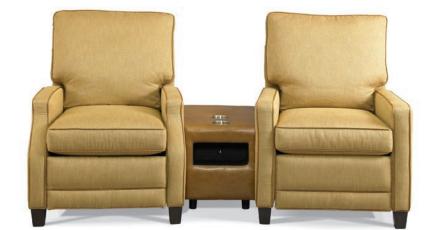

# **HOME THEATER**

# TURN DOWN THE LIGHTS AND ENJOY THE MOVIE IN THE COMFORT OF YOU OWN HOME!

Design the room of your dreams with Home Theater Seating. The configurations are endless, and with the traditional and transitional designs, you can build a room that the whole family and friends can enjoy.

Design a straight row, curved row or individual seating configuration. From the many functional pieces available you can build stadium seating with as many seats as the room allows.

Cover your arrangement in durable fabrics or leathers of your choice. You can even mix and match fabrics and leathers. All this and more, from MotionCraft.

With the 20998 Wedge Console you can built a seating arrangement that reminds you of the "big theater" without the crowds.

L20910 Recliner Chair

H39 W34 D39

Arm H26 Seat H19 D20 Semi-Attached Back Standard Finish: Brown Mahogany Wall Clearance: 0" Inside Handle

ALSO AVAILABLE: 20910M Motorized Reclining Chair

L20998 Rectangular Console H21 W12/15 D35

L20999 Wedge Console H21 W12/19 D35