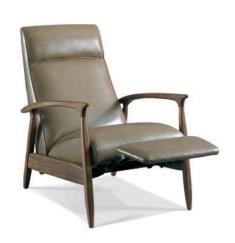

## THREE-WAY RECLINER CHAIRS

FOR THE PERSON
WHO WANTS THE COMFORT
OF A RECLINER BUT THE
LOOK RIGHT OUT
OF A DESIGN MAGAZINE.

Enjoy the ease and comfort of our three way recliner mechanism. Just a simple push on the arm takes you to the "TV position." Another soft push and you're in "full recline" for the ultimate in relaxation. Or, enjoy the simplicity of our motorized mechanism where available. A gentle pull or push on the inside lever and you can open or close the chair in any position.

FULLY CLOSED STATIONARY

RECLINE FOR TV VIEWING

FULLY RECLINED