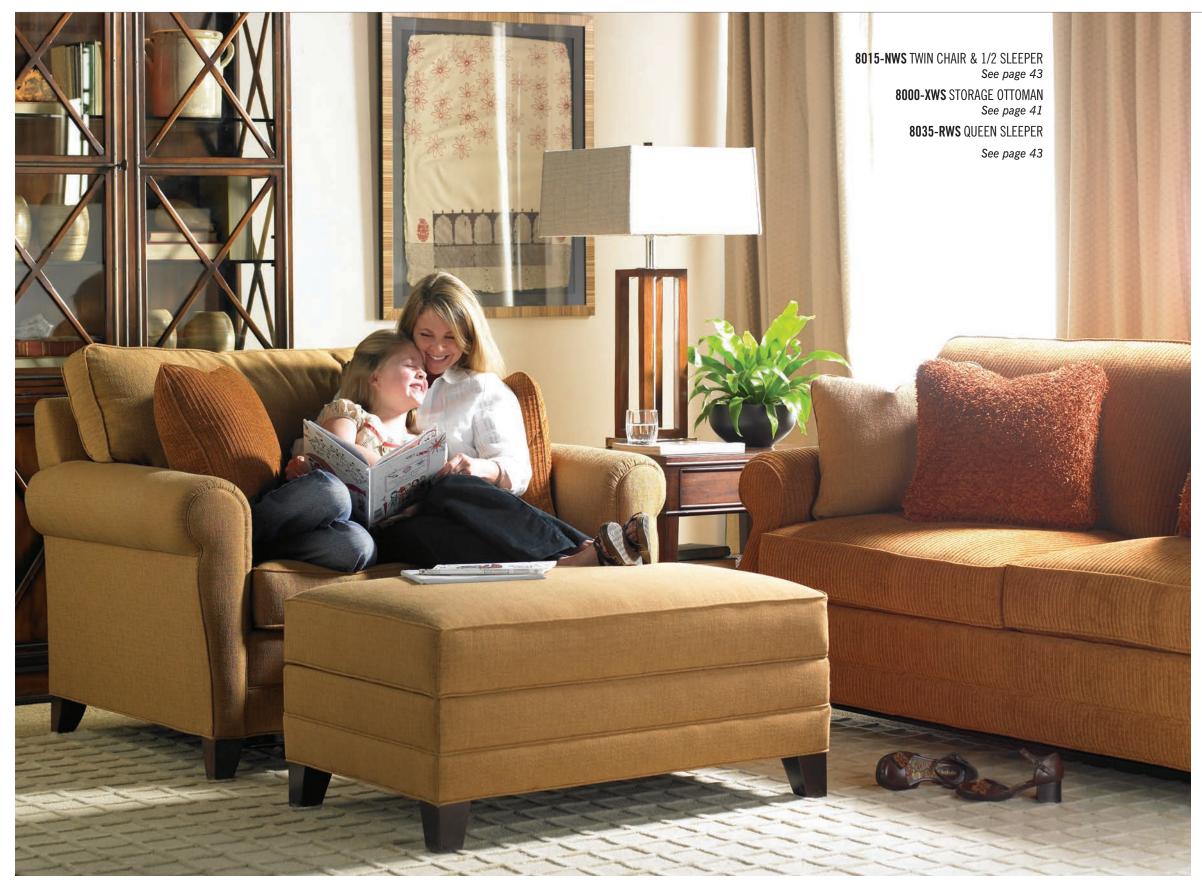

### 8015-NWS Chair & 1/2 Twin Sleeper

#### H37 W55\* D38

Inside: W36 Seat H19 D20 Semi-Attached Back Standard Finish: Brown Mahogany Standard Release: Fold Out Standard Throw Pillows: (2) #21 WR (Fabric version only) 32 x 72 x 5" Kingsdown Innerspring Mattress TV Headrest Standard

\* "T" Track Arm and
"M" Modified Arm Styles are 49"

## OPTIONS SHOWN:

"N" Notched Roll Arm "W" Welted Cushion "S" Saber Leg

## **CORRELATING STORAGE OTTOMAN**

8000-XWS Storage Ottoman (Shown) H20 W39 D25

"X" Step Two Options Do Not Apply "W" Welt Trim

"S" Saber Leg

MADE IN USA 41 40 MOTIONCRAFT-FURNITURE.COM