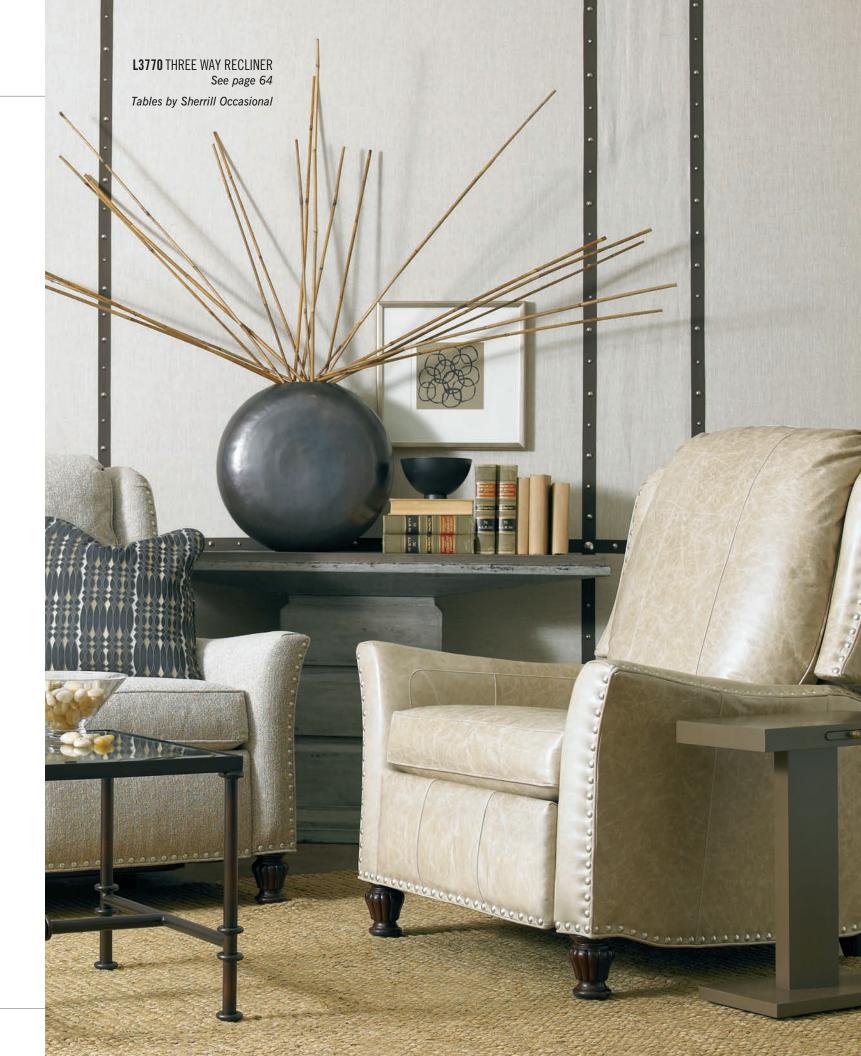

## L3770 Three-Way Recliner H46 W36 D40

Arm H24 Seat H21 D19 Semi-Attached Back Standard Finish: Brown Mahogany Nail Trim: #2N Spaced Standard

Standard Release: Push Back ALSO AVAILABLE: 3770M Motorized Recliner