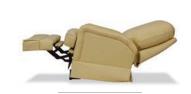

## THREE-WAY RECLINERS P. 58

Enjoy the ease and comfort of our three way recliner mechanism. Just a simple push on the arm takes you to the "TV position". Another soft push and you're in "full recline" for the ultimate in relaxation.

## THREE-WAY RECLINER CHAIRS

FOR THE PERSON
WHO WANTS THE COMFORT
OF A RECLINER BUT THE
LOOK RIGHT OUT
OF A DESIGN MAGAZINE.

Enjoy the ease and comfort of our three way recliner mechanism. Just a simple push on the arm takes you to the "TV position." Another soft push and you're in "full recline" for the ultimate in relaxation. Or, enjoy the simplicity of our motorized mechanism where available. A gentle pull or push on the inside lever and you can open or close the chair in any position.