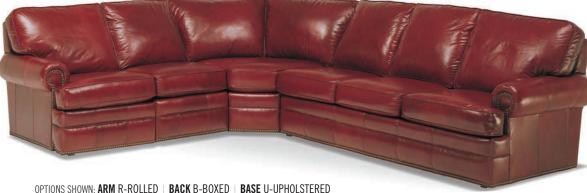

## **RECLINE / SLEEP SECTIONALS**

YOU DON'T HAVE TO SACRIFICE DESIGN AND STYLING TO CAPTURE THE COMFORT OF MOTION FURNITURE.

MotionCraft has taken the sectional and made it even more functional for everyday living. Comfort is built into each piece of sectional seating from inclining chairs, to sleeper units, to motorized sofas for the ultimate comfort experience. All pieces feature "Zero Wall" clearance for incliners and power recliners. Sleeper units feature our standard 5" Kingsdown innerspring mattress.

Choose from MotionCraft's variety of quality fabrics and genuine leather. Combine leather and fabric for an even more unique and personal design.

The configurations can be endless. Allow MotionCraft to build the perfect seating arrangement that works for you.

#### RECLINE / INCLINE / SLEEP SECTIONALS

Shown With 3 Optional #21 WR Throw Pillows (Standard In Fabric Only) Standard Release: Inside Handle Semi-Attached Back

L51521 LAF Recline Love Seat (Shown)

#### H39 W66 D39

Arm H26 Seat H20 D20

Standard Finish: Brown Mahogany

\*Nail Trim: #1F Standard

Standard Throw Pillows: (1) #21WR 21" (Fabric Only)

ALSO AVAILABLE:

51521M Motorized LAF Recline Love Seat (W66) 51527 LAF Full Sleeper Love Seat (W66)