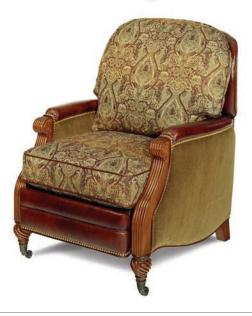

#### 9015-SKU Chair & 1/2 Twin Sleeper

H39 W55 D39

Arm H25 Seat H20 D20 Semi-Attached Back

Standard Throw Pillows: (2) #21 WR

OPTIONS SHOWN:

Arm: S-Sock Back: K-Knife Edge Base: U-Upholstered

Track Arm = 49"