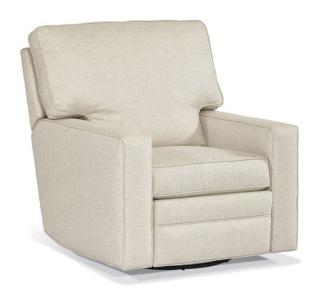

# 70 Nicholas Series 51 Power Wall Proximity Recliner Arm to the Front

W39 D37 H41 in.

Seat Dimensions: D20 H20 in.

Arm Height: 25 in. Semi-Attached Back

#2FN Nail ?Standard on Rolled Arm Only

**P** = Power Recliner

### **Options Shown**

**T** = Track Arm

**B** = Boxed Back

#### As Shown

Fabric: Felton Oatmeal